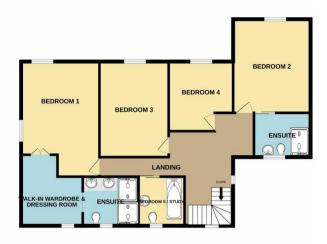

The council tax band is F.

The interior of this beautifully presented property comprises a spacious living room, dining room, fully fitted bar, cinema room and fitted kitchen on the ground floor. The first floor consists of 4 bedrooms, 2 en-suites and the family bathroom. The exterior boasts a private rear garden, perfect for enjoying the summer months.

TOTAL FLOOR AREA: 2586 sq.ft. (240.2 sq.m.) approx.

Whilst every attempt has been made to ensure the accuracy of the floorpian contained here, measurements of doors, windows, rooms and any other items are approximate and no responsibility is taken for any error, omission or mis-statement. This plan is for illustrative purposes only and should be used as such by any prospective purchaser. The services, systems and appliances shown have not been tested and no guarantee as to their operability or efficiency can be given.