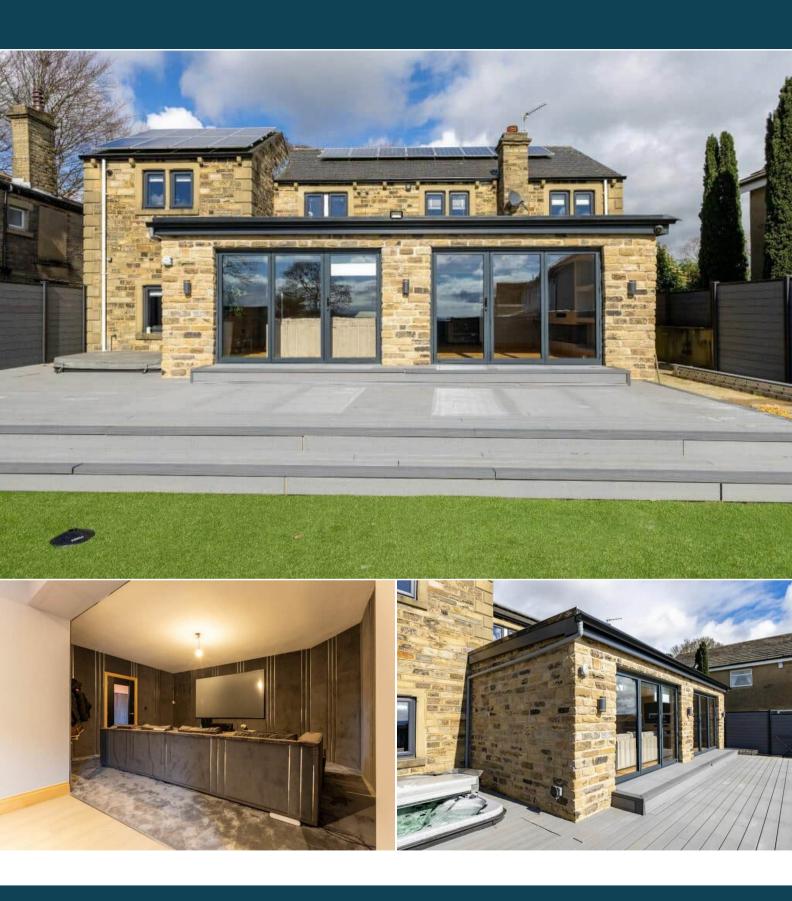

## Westfield Lane Bradford

Bettermove are proud to present this 4 bedroom detached house in Bradford available with no forward chain.

The property benefits from double glazing, gas central heating throughout and has ample off street parking available via the driveway.

The council tax band is F.

The interior of this beautifully presented property comprises a spacious living room, dining room, fully fitted bar, cinema room and fitted kitchen on the ground floor. The first floor consists of 4 bedrooms, 2 en-suites and the family bathroom. The exterior boasts a private rear garden, perfect for enjoying the summer months.

Located in the popular town of Wyke, the property is close to a range of amenities, including shops, supermarkets, restaurants and pubs. Excellent transport connections can be found from M62, A58 and many local bus routes.