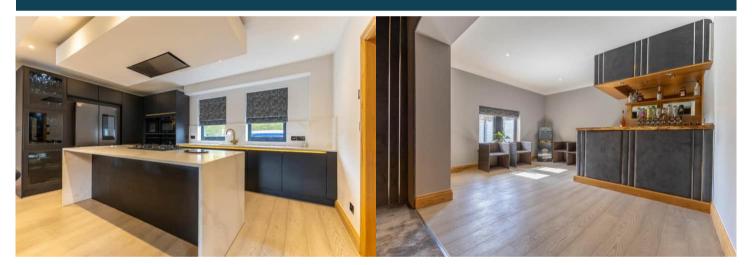

The council tax band is F.

The interior of this beautifully presented property comprises a spacious living room, dining room, fully fitted bar, cinema room and fitted kitchen on the ground floor. The first floor consists of 4 bedrooms, 2 en-suites and the family bathroom. The exterior boasts a private rear garden, perfect for enjoying the summer months.