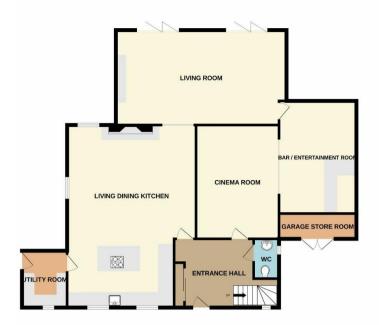

TOTAL FLOOR AREA: 2586 sq.ft. (240.2 sq.m.) approx.

Whilst every attempt has been made to ensure the accuracy of the floorpian contained here, measurements of doors, windows, rooms and any other items are approximate and no responsibility is taken for any error, omission or mis-statement. This plan is for illustrative purposes only and should be used as such by any prospective purchaser. The services, systems and appliances shown have not been tested and no guarantee as to their operability or efficiency can be given.

Made with Metropix €2023

20-22 Bridge End, Leeds, LS1 4DJ t: 0330 004 0050 e: hello@bettermove.co.uk www.bettermove.co.uk