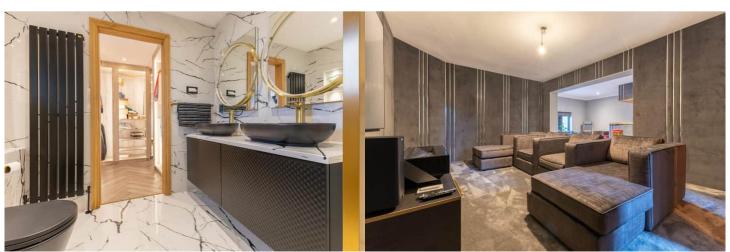

The council tax band is F.

The interior of this beautifully presented property comprises a spacious living room, dining room, fully fitted bar, cinema room and fitted kitchen on the ground floor. The first floor consists of 4 bedrooms, 2 en-suites and the family bathroom. The exterior boasts a private rear garden, perfect for enjoying the summer months.