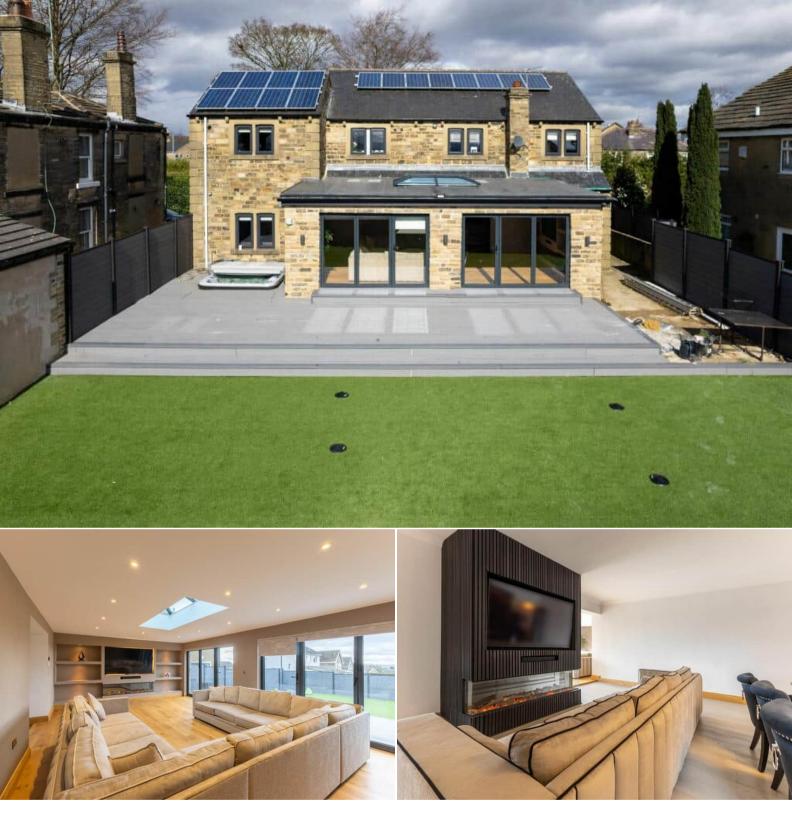

## Westfield Lane Bradford

Bettermove are proud to present this 4 bedroom detached house in Bradford available with no forward chain.

The property benefits from double glazing, gas central heating throughout and has ample off street parking available via the driveway.

The council tax band is F.

The interior of this beautifully presented property comprises a spacious living room, dining room, fully fitted bar, cinema room and fitted kitchen on the ground floor. The first floor consists of 4 bedrooms, 2 en-suites and the family bathroom. The exterior boasts a private rear garden, perfect for enjoying the summer months.

Located in the popular town of Wyke, the property is close to a range of amenities, including shops, supermarkets, restaurants and pubs. Excellent transport connections can be found from M62, A58 and many local bus routes.