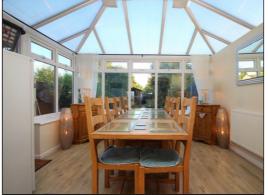

## **Brick Built Conservatory**

12' x 9' 4" (3.67m x 2.84m) uPVC framed double glazed fixed windows with opening fan lights, radiator to rear aspect, radiator to side aspect, wood grain effect laminate flooring with under floor heating, uPVC framed rear door with fixed double glazed window panel opening to: