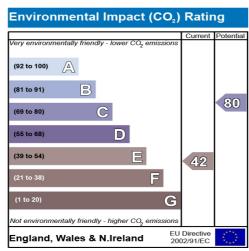

## **Bathroom**

Coving to ceiling, uPVC framed double glazed fixed opaque window with opening fan light and integrated shutter blinds, low level flush WC, hand wash basin, shower cubicle, radiator to side, tiled splash backs, built in storage cupboard housing boiler, tiled flooring.