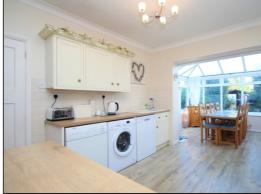

## Open plan Lounge / Kitchen

22' 5" x 11' 10" (6.82m x 3.60m) > 10' 10" (3.30m) Lounge area: Coving to ceiling, double glazed leaded fixed bay windows with opening fan light to front aspect, radiator to side, feature gas fire place, wood grain effect laminate flooring. Kitchen area: Coving to ceiling, range of matching wall and base units, laminate work surface, one and half bowl inset sink and drainer with mixer tap, space and plumbing for dishwasher, space and plumbing for washing machine, space for tumble dryer, space for quadruple oven with seven ringed gas hob, tiled splash backs, wood grain effect laminate flooring.