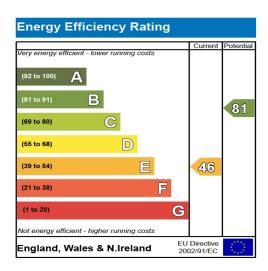

## **Bathroom**

Coving to ceiling, uPVC framed double glazed fixed opaque window with opening fan light and integrated shutter blinds, low level flush WC, hand wash basin, shower cubicle, radiator to side, tiled splash backs, built in storage cupboard housing boiler, tiled flooring.