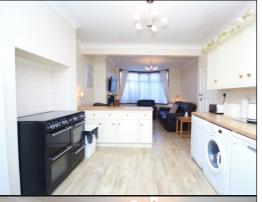

## Open plan Lounge / Kitchen

22' 5" x 11' 10" (6.82m x 3.60m) > 10' 10" (3.30m) Lounge area: Coving to ceiling, double glazed leaded fixed bay windows with opening fan light to front aspect, radiator to side, feature gas fire place, wood grain effect laminate flooring. Kitchen area: Coving to ceiling, range of matching wall and base units, laminate work surface, one and half bowl inset sink and drainer with mixer tap, space and plumbing for dishwasher, space and plumbing for washing machine, space for tumble dryer, space for quadruple oven with seven ringed gas hob, tiled splash backs, wood grain effect laminate flooring.