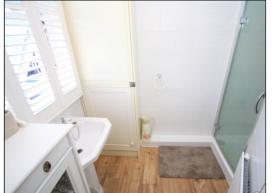

## **Bathroom**

Coving to ceiling, uPVC framed double glazed fixed opaque window with opening fan light and integrated shutter blinds, low level flush WC, hand wash basin, shower cubicle, radiator to side, tiled splash backs, built in storage cupboard housing boiler, tiled flooring.

#### **Ground Floor Bathroom**

8' 2" x 6' 9" (2.50m x 2.06m) Coving to ceiling, uPVC framed double glazed opaque fixed and casement window with opening fan light to rear aspect, panelled bath with shower attachment, low level flush WC, hand wash basin, tiled splash backs, tiled flooring.