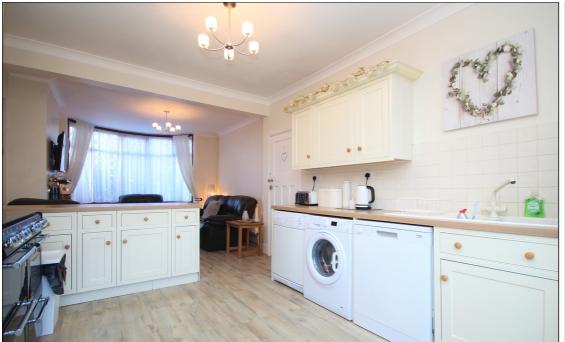

## Open plan Lounge / Kitchen

22' 5" x 11' 10" (6.82m x 3.60m) > 10' 10" (3.30m) Lounge area: Coving to ceiling, double glazed leaded fixed bay windows with opening fan light to front aspect, radiator to side, feature gas fire place, wood grain effect laminate flooring. Kitchen area: Coving to ceiling, range of matching wall and base units, laminate work surface, one and half bowl inset sink and drainer with mixer tap, space and plumbing for dishwasher, space and plumbing for washing machine, space for tumble dryer, space for quadruple oven with seven ringed gas hob, tiled splash backs, wood grain effect laminate flooring.