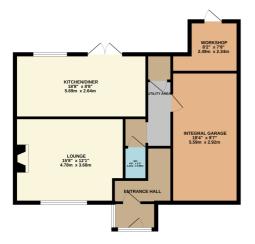

The property has been extended by the current owner but still offers prospective buyers huge potential to extend further still. In brief the accommodation to the ground floor comprises: entrance hallway, spacious lounge with feature open fireplace and wood burning stove, refitted kitchen/diner with french doors onto the garden. The kitchen is fitted with contemporary cream cream 'slab front' units incorporating integrated fridge, dishwasher, gas hob, extractor and side by side built in ovens. Completing the ground floor is a cloakroom/w.c. and utility area with personal door into the integral garage.

GROUND FLOOR 731 sq.ft. (67.9 sq.m.) approx.

1ST FLOOR 637 sq.ft. (59.2 sq.m.) approx.

01788 577 218 info@guild-house.com guildhouseestateagents.co.uk

Agents note: All measurements are approximate and whilst every attempt has been made to ensure accuracy they are for general guidance only and must not be relied on. The fixture and fittings referred to have not been tested and therefore no guarantee can be given that they are in working order. Internal photographs are reproduced for general information and it must not be inferred that any item shown is included with the property.