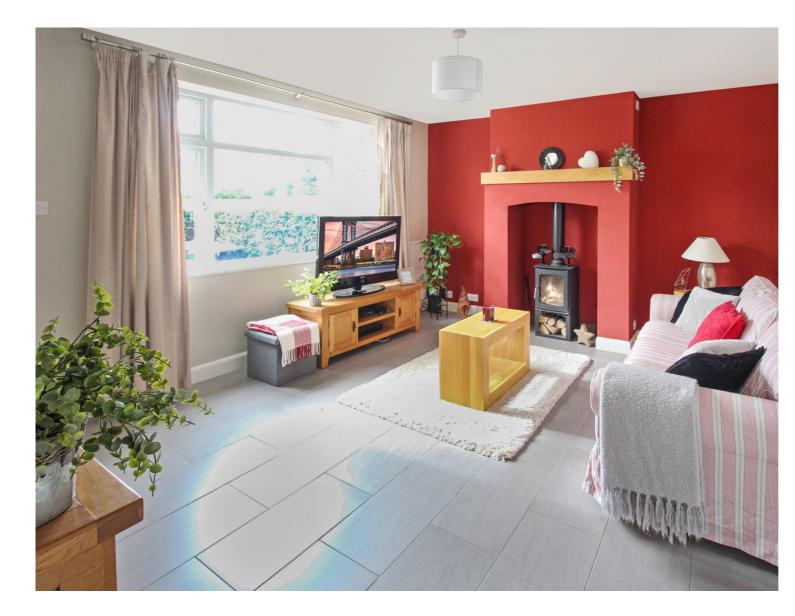

The property has been extended by the current owner but still offers prospective buyers huge potential to extend further still. In brief the accommodation to the ground floor comprises: entrance hallway, spacious lounge with feature open fireplace and wood burning stove, refitted kitchen/diner with french doors onto the garden. The kitchen is fitted with contemporary cream cream 'slab front' units incorporating integrated fridge, dishwasher, gas hob, extractor and side by side built in ovens. Completing the ground floor is a cloakroom/w.c. and utility area with personal door into the integral garage.