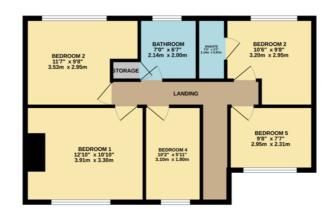

To the first floor there are three well proportioned double bedrooms one boasting an en suite shower room, two further single bedrooms and a fabulous refitted family bathroom. The property further benefits from upvc double glazing and gas central heating throughout.

GROUND FLOOR 731 sq.ft. (67.9 sq.m.) approx.

1ST FLOOR 637 sq.ft. (59.2 sq.m.) approx.

01788 577 218 info@guild-house.com guildhouseestateagents.co.uk

Agents note: All measurements are approximate and whilst every attempt has been made to ensure accuracy they are for general guidance only and must not be relied on. The fixture and fittings referred to have not been tested and therefore no guarantee can be given that they are in working order. Internal photographs are reproduced for general information and it must not be inferred that any item shown is included with the property.