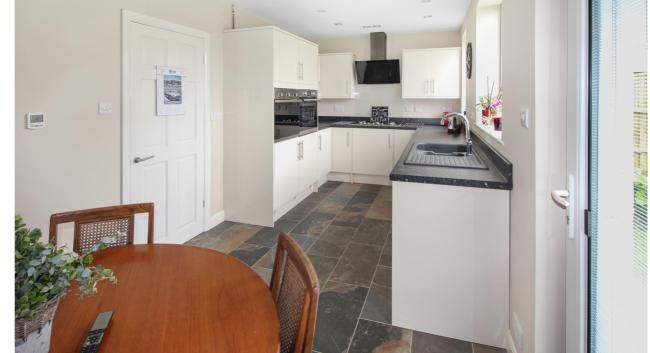

The property has been extended by the current owner but still offers prospective buyers huge potential to extend further still. In brief the accommodation to the ground floor comprises: entrance hallway, spacious lounge with feature open fireplace and wood burning stove, refitted kitchen/diner with french doors onto the garden. The kitchen is fitted with contemporary cream cream 'slab front' units incorporating integrated fridge, dishwasher, gas hob, extractor and side by side built in ovens. Completing the ground floor is a cloakroom/w.c. and utility area with personal door into the integral garage.