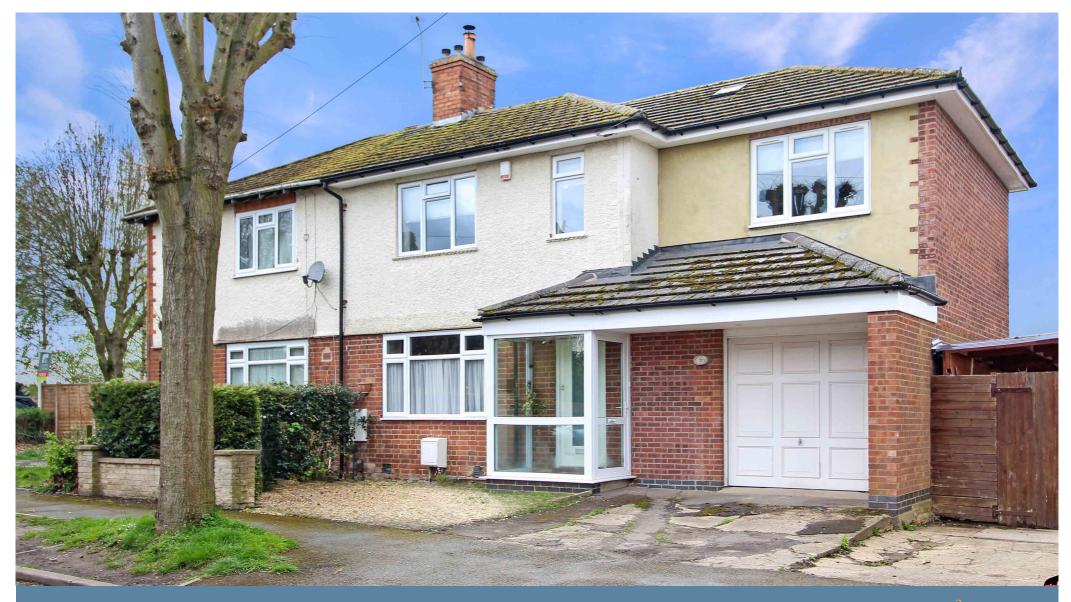

Townsend Road, Rugby, CV21 3SB

## Guide Price £325,000

Guild House estate agents are pleased to offer for sale this extended five bedroom semi detached property situated in a popular residential area on the edge of Hillmorton. Located just a short distance from local amenities and within easy walking distance of well regarded schooling.

The property has been extended by the current owner but still offers prospective buyers huge potential to extend further still. In brief the accommodation to the ground floor comprises: entrance hallway, spacious lounge with feature open fireplace and wood burning stove, refitted kitchen/diner with french doors onto the garden. The kitchen is fitted with contemporary cream cream 'slab front' units incorporating integrated fridge, dishwasher, gas hob, extractor and side by side built in ovens. Completing the ground floor is a cloakroom/w.c. and utility area with personal door into the integral garage.

Externally there is a good sized fully enclosed rear garden which is mainly laid to lawn. To the front of the property there is access to the integral garage and a driveway providing off road parking for two cars.