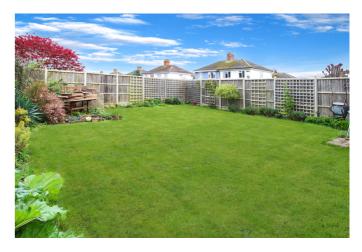

Externally there is a good sized fully enclosed rear garden which is mainly laid to lawn. To the front of the property there is access to the integral garage and a driveway providing off road parking for two cars.