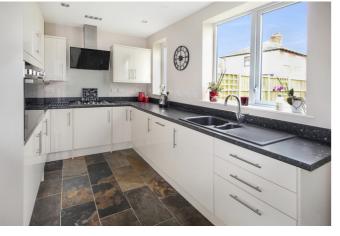

The property has been extended by the current owner but still offers prospective buyers huge potential to extend further still. In brief the accommodation to the ground floor comprises: entrance hallway, spacious lounge with feature open fireplace and wood burning stove, refitted kitchen/diner with french doors onto the garden. The kitchen is fitted with contemporary cream cream 'slab front' units incorporating integrated fridge, dishwasher, gas hob, extractor and side by side built in ovens. Completing the ground floor is a cloakroom/w.c. and utility area with personal door into the integral garage.