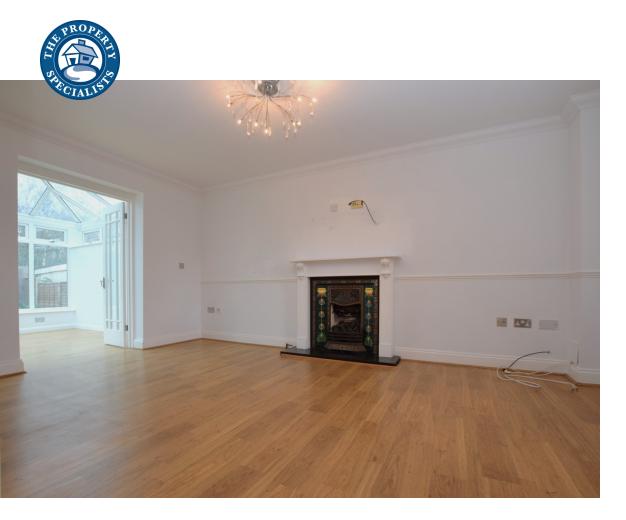

Internally, the property commences with an entrance hall which will in turn lead you to the ground floor accommodation including: a living room with a feature fireplace; a fitted kitchen/breakfast room; an adjoining conservatory and a ground floor cloakroom. This home has been a rental property for many years, and so although some of these areas are in need of modernisation, the rooms are light and bright and are of a great size for a family.