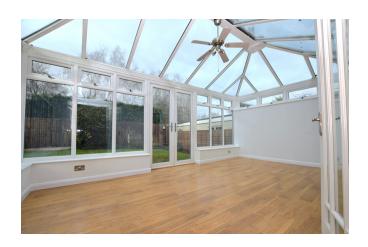

Internally, the property commences with an entrance hall which will in turn lead you to the ground floor accommodation including: a living room with a feature fireplace; a fitted kitchen/breakfast room; an adjoining conservatory and a ground floor cloakroom. This home has been a rental property for many years, and so although some of these areas are in need of modernisation, the rooms are light and bright and are of a great size for a family.