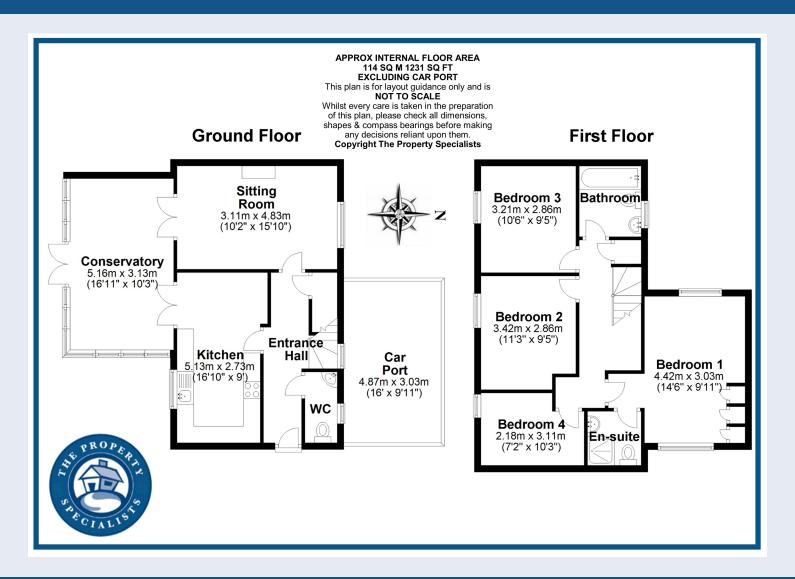

Internally, the property commences with an entrance hall which will in turn lead you to the ground floor accommodation including: a living room with a feature fireplace; a fitted kitchen/breakfast room; an adjoining conservatory and a ground floor cloakroom. This home has been a rental property for many years, and so although some of these areas are in need of modernisation, the rooms are light and bright and are of a great size for a family.

Upstairs there are four bedrooms, with the master being of particularly good size and benefitting from a fully tiled ensuite shower room. Two of the three remaining bedrooms will both accommodate double beds and in addition to the ensuite shower room, there is a main family bathroom, completing the first-floor accommodation.

Outside and to the rear of the home, you will find a good size garden, which is mainly laid to lawn with a paved patio area to the rear. In addition, there is a wooden decking area to the side, which is an ideal place for garden furniture. Mature shrubs to the rear ensure privacy, whilst a side gate will lead you to the front of the property, where you will find a shingled driveway providing enough off-street parking for 2/3 vehicles.