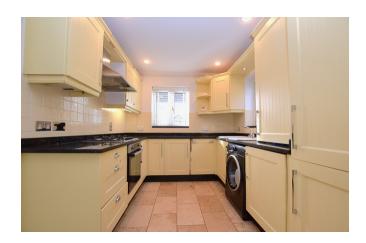

Internally, the property commences with an entrance hall which will in turn lead you to the ground floor accommodation including: a living room with a feature fireplace; a fitted kitchen/breakfast room; an adjoining conservatory and a ground floor cloakroom. This home has been a rental property for many years, and so although some of these areas are in need of modernisation, the rooms are light and bright and are of a great size for a family.