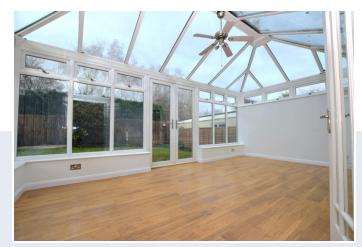

Internally, the property commences with an entrance hall which will in turn lead you to the ground floor accommodation including: a living room with a feature fireplace; a fitted kitchen/breakfast room; an adjoining conservatory and a ground floor cloakroom. This home has been a rental property for many years, and so although some of these areas are in need of modernisation, the rooms are light and bright and are of a great size for a family.