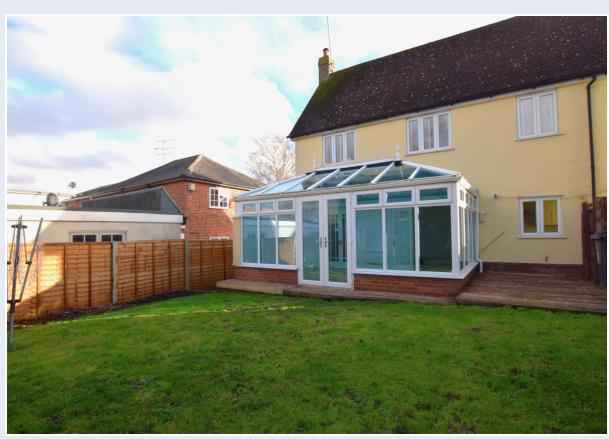

Internally, the property commences with an entrance hall which will in turn lead you to the ground floor accommodation including: a living room with a feature fireplace; a fitted kitchen/breakfast room; an adjoining conservatory and a ground floor cloakroom. This home has been a rental property for many years, and so although some of these areas are in need of modernisation, the rooms are light and bright and are of a great size for a family.

Outside and to the rear of the home, you will find a good size garden, which is mainly laid to lawn with a paved patio area to the rear. In addition, there is a wooden decking area to the side, which is an ideal place for garden furniture. Mature shrubs to the rear ensure privacy, whilst a side gate will lead you to the front of the property, where you will find a shingled driveway providing enough off-street parking for 2/3 vehicles.