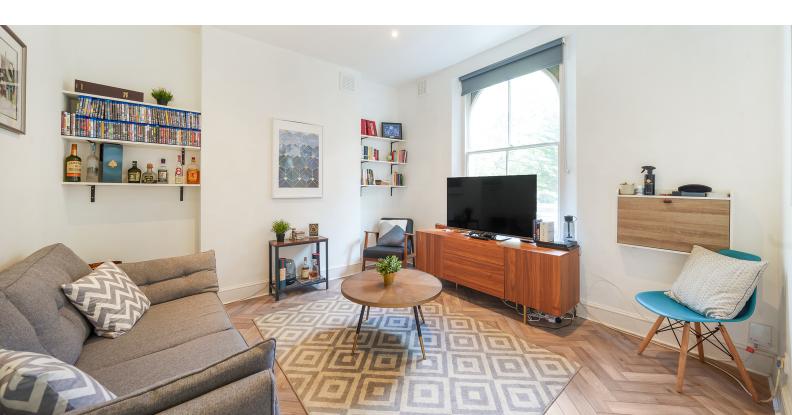

## Reception Room - 3.81m x 3.61m (12' 6" x 11' 10")

High ceilings and wooden flooring the spacious and light the reception room is a great place to relax and entertain,.