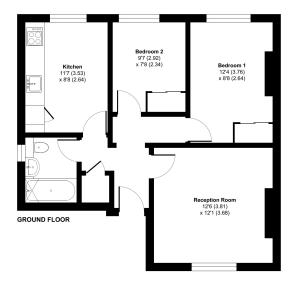

## Reception Room - 3.81m x 3.61m (12' 6" x 11' 10")

High ceilings and wooden flooring the spacious and light the reception room is a great place to relax and entertain,.

### Kitchen - 3.53m x 2.64m (11' 7" x 8' 8")

Fully fitted kitchen with integrated units and plenty of storage. With more than enough space for a place to sit and eat and a sash window over looking the rear of the property.

### Bedroom 1 - 3.76m x 2.64m (12' 4" x 8' 8")

Bedroom 1 is the largest of the two rooms. It features built-in storage space and has a carpeted floor

#### Bedroom 2 - 2.92m x 2.34m (9' 7" x 7' 8")

Slightly smaller than bedroom 1, bedroom 2 is still a great size double and also features built in storage and carpeted floor.

#### Bathroom

Modern stylish bathroom. All recently renovated finished to an amazing standard and comprise of bath with shower mixer, fitted units and fully tiled walls.

| Certified Floor plan produced in accordance with RICS Property Measurement Standards (IPMS2 Residential). © ntchecom 2023. Produced for Davis & Gibbs. REF: 1039808 |
|---------------------------------------------------------------------------------------------------------------------------------------------------------------------|
|---------------------------------------------------------------------------------------------------------------------------------------------------------------------|