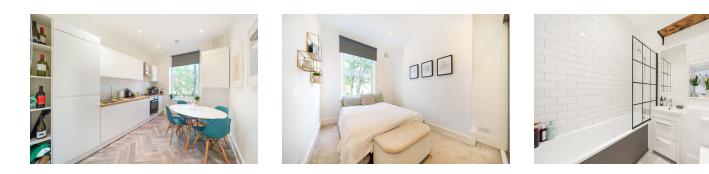

### Kitchen - 3.53m x 2.64m (11' 7" x 8' 8")

Fully fitted kitchen with integrated units and plenty of storage. With more than enough space for a place to sit and eat and a sash window over looking the rear of the property.

### Bedroom 1 - 3.76m x 2.64m (12' 4" x 8' 8")

Bedroom 1 is the largest of the two rooms. It features built-in storage space and has a carpeted floor

#### Bathroom

Modern stylish bathroom. All recently renovated finished to an amazing standard and comprise of bath with shower mixer, fitted units and fully tiled walls.

| Certified Floor plan produced in accordance with RICS Property Measurement Standards (IPMS2 Residential). © ntchecom 2023. Produced for Davis & Gibbs. REF: 1039808 |
|---------------------------------------------------------------------------------------------------------------------------------------------------------------------|
|---------------------------------------------------------------------------------------------------------------------------------------------------------------------|