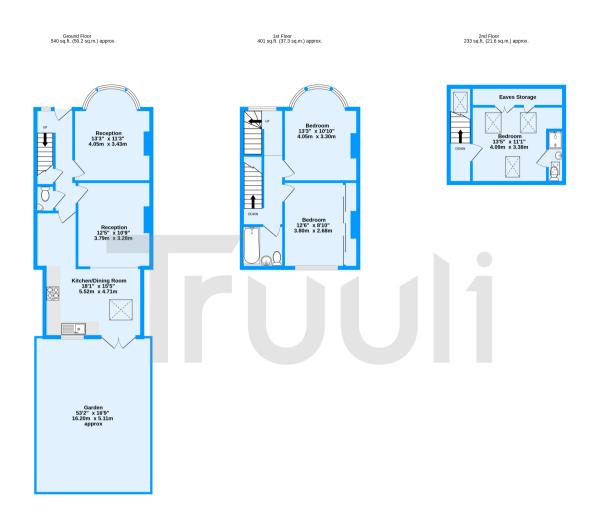

St Olaves Walk, Streatham, SW16

TOTAL FLOOR AREA: 1174 sq.ft. (109.1 sq.m.) approx.
Measurements are approximate. Not to scale. Illustrative purposes only
Made with Metropic %2020.