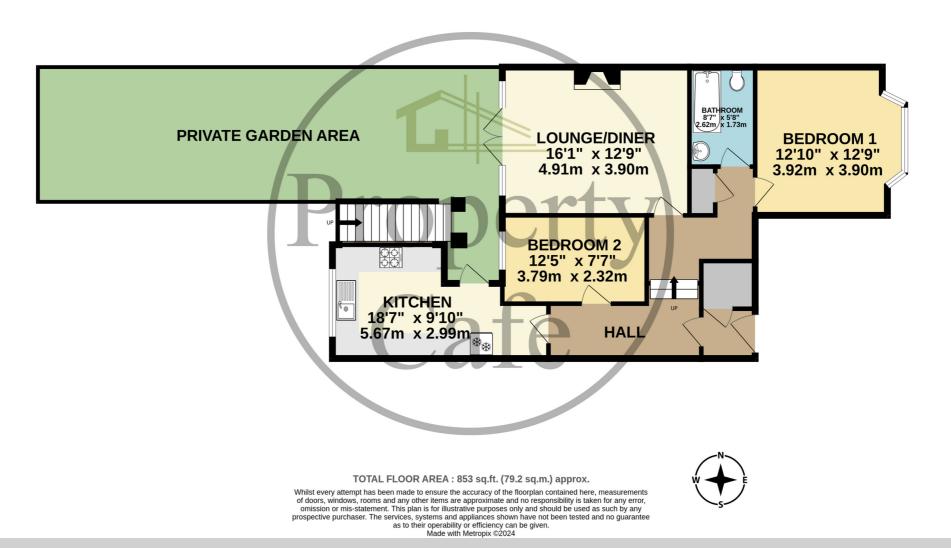

## GROUND FLOOR 853 sq.ft. (79.2 sq.m.) approx.

Situated in the heart of Bexhill town centre can be found this well presented Two Bedroom Ground Floor Apartment with Private Garden:
Accommodation and benefits include: Own private entrance door leading into a well presented inner entrance hall with ample storage, A spacious West facing Lounge-Diner with patio doors leading out to the decked patio & garden, a modern fitted kitchen/breakfast room, two bedrooms and modern bathroom/W.C, gas central heating, neutral decor, sought after town centre location, walking distance to the seafront & station. Offered for sale with NO CHAIN your earliest viewing is highly recommend. Please contact our Bexhill sales team o 01424 224488.

- Two Bed Ground Floor Apartment
- Own Entrance & Private Garden
- Modern Bathroom & Kitchen
  - Gas Central Heating
- Long Lease & Low Outgoings
- Sought After Town Centre Location

- Inner Hall With Ample Storage
  - West Facing Rear Garden
- Decked Patio & Central Lawn
- Sold With No Onward Chain
- Long Lease & Share Freehold