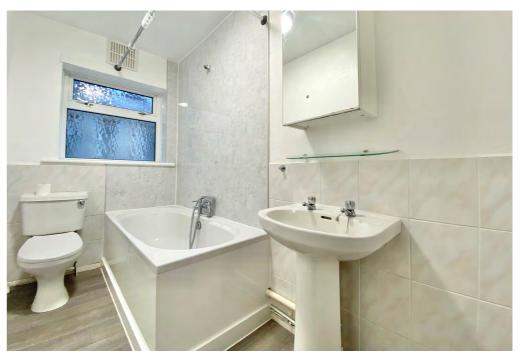

### **About the Property**

Accommodation comprises a large reception room, spacious fitted kitchen with electric cooker and space for a fridge/freezer and washing machine, a double bedroom and a separate bathroom with shower over bath.

## **Key Features**

- Spacious first floor flat
- Spacious kitchen
- Bathroom
- Located in the heart of Lilliput Village
- Large reception room
- Double bedroom
- Sea glimpses
- Available now for a long let