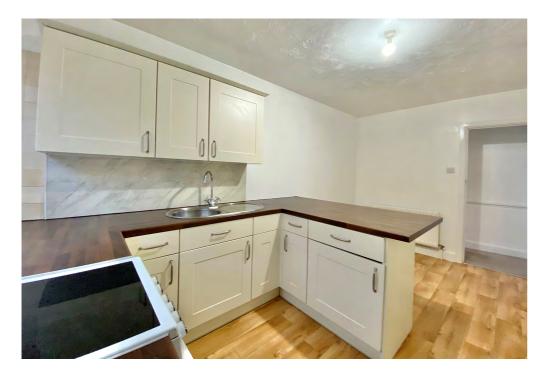

### **About the Property**

Accommodation comprises a large reception room, spacious fitted kitchen with electric cooker and space for a fridge/freezer and washing machine, a double bedroom and a separate bathroom with shower over bath.

## **Key Features**

- Spacious first floor flat
- Spacious kitchen
- Bathroom
- Located in the heart of Lilliput Village
- Large reception room
- Double bedroom
- Sea glimpses
- Available now for a long let