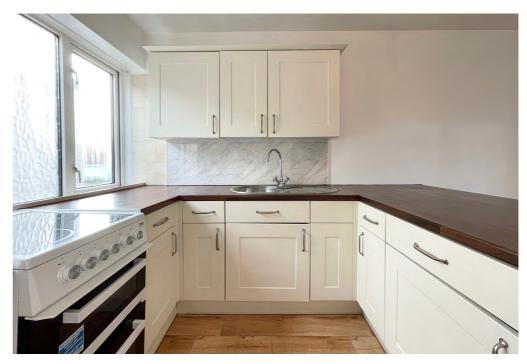

### **About the Property**

Accommodation comprises a large reception room, spacious fitted kitchen with electric cooker and space for a fridge/freezer and washing machine, a double bedroom and a separate bathroom with shower over bath.

## **Key Features**

- Spacious first floor flat
- Spacious kitchen
- Bathroom
- Located in the heart of Lilliput Village
- Large reception room
- Double bedroom
- Sea glimpses
- Available now for a long let