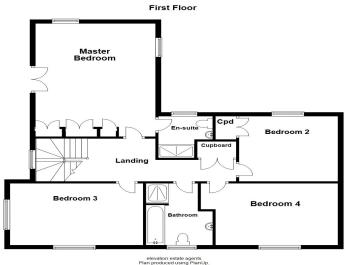

#### **FIRST FLOOR**

#### Landing

Doors leading to:

#### **Bedroom One**

4.76m x 3.70m (15' 7" x 12' 2")

# **En Suite To Master**

Fitted to comprise three piece suite

#### **Bedroom Two**

3.30m x 3.28m (10' 10" x 10' 9")

#### **Bedroom Three**

4.73m x 2.73m (15' 6" x 8' 11")

#### **Bedroom Four**

3.90m x 2.71m (12' 10" x 8' 11")

### **Family Bathroom**

Fitted to comprise four piece suite