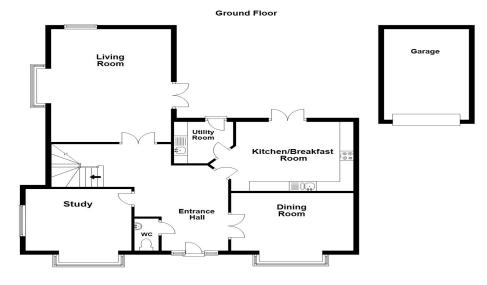

### **GROUND FLOOR**

#### **Entrance Hall**

Doors leading to:

#### Lounge

4.78m x 3.72m (15' 8" x 12' 2")

#### **Dining Room**

3.95m x 2.68m (13'0" x 8' 10")

#### Study

2.93m x 2.70m (9' 7" x 8' 10")

#### Kitchen Breakfast Room

3.75m x 3.34m (12' 4" x 10' 11")

# **Utility Room**

#### **Downstairs Cloakroom**

Fitted to comprise two piece suite