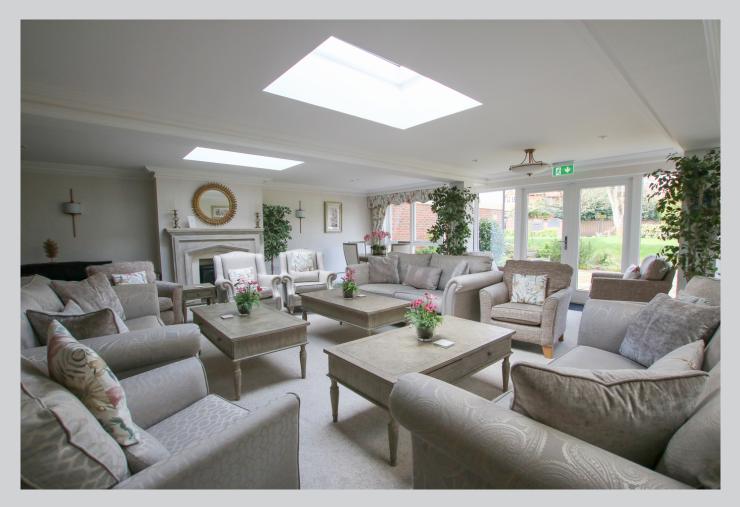

## 20 Fleur de Lis, Wiltshire Road Wokingham RG40 1BQ

Offered to the market with no onward chain a first floor apartment in this prestigious over 65's retirement development. The spacious highly energy efficient accommodation, EPC-B rating, which amounts to a generous 707 sq ft and matching many comparable two bedrooms apartments comprises: secure gated communal gardens, secure communal entrance hall with video entry phone, concierge office and residents living room. Communal areas are continually maintained and to high standards with a lift and stairs serving all floors. On the first floor landing a personal front door to large entrance hall with useful walk in store room. There is an impressive light and bright dual aspect living room with a 'Juliet' balcony, plus a uniquely shaped separate fully fitted kitchen with integrated appliances. Sizeable c. 24' master bedroom with en-suite shower room - carefully designed with high end fitments and wide walk in shower. The whole block is heated via a communal heat pump system which is located in the basement and each flat is individually billed for consumption. This secure gated development is surrounded by meticulously manicured communal gardens and has visitor parking. An impressive development a short walk from the centre of town and just slightly further to the station so living here without a vehicle is a genuine option, however if parking is required underground spaces are usually available to rent via the management. Flat 20 attracts a half vearly