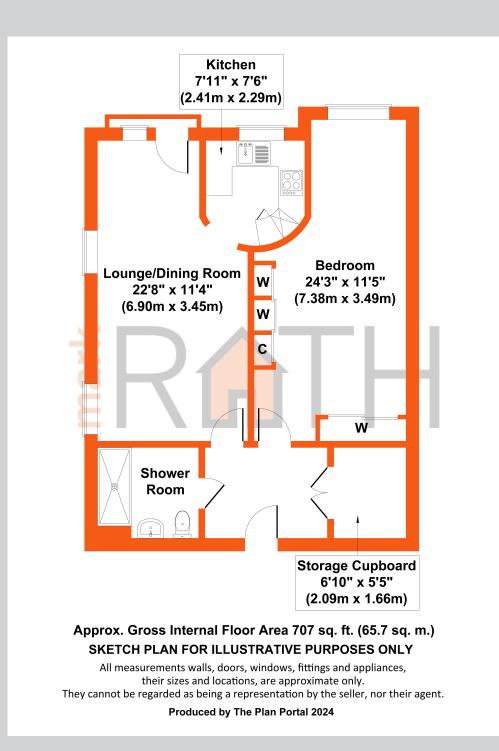

## 20 Fleur de Lis, Wiltshire Road Wokingham RG40 1BQ

Offered to the market with no onward chain a first floor apartment in this prestigious over 65's retirement development. The spacious highly energy efficient accommodation, EPC-B rating, which amounts to a generous 707 sq ft and matching many comparable two bedrooms apartments comprises: secure gated communal gardens, secure communal entrance hall with video entry phone, concierge office and residents living room. Communal areas are continually maintained and to high standards with a lift and stairs serving all floors. On the first floor landing a personal front door to large entrance hall with useful walk in store room. There is an impressive light and bright dual aspect living room with a 'Juliet' balcony, plus a uniquely shaped separate fully fitted kitchen with integrated appliances. Sizeable c. 24' master bedroom with en-suite shower room - carefully designed with high end fitments and wide walk in shower. The whole block is heated via a communal heat pump system which is located in the basement and each flat is individually billed for consumption. This secure gated development is surrounded by meticulously manicured communal gardens and has visitor parking. An impressive development a short walk from the centre of town and just slightly further to the station so living here without a vehicle is a genuine option, however if parking is required underground spaces are usually available to rent via the management. Flat 20 attracts a half vearly