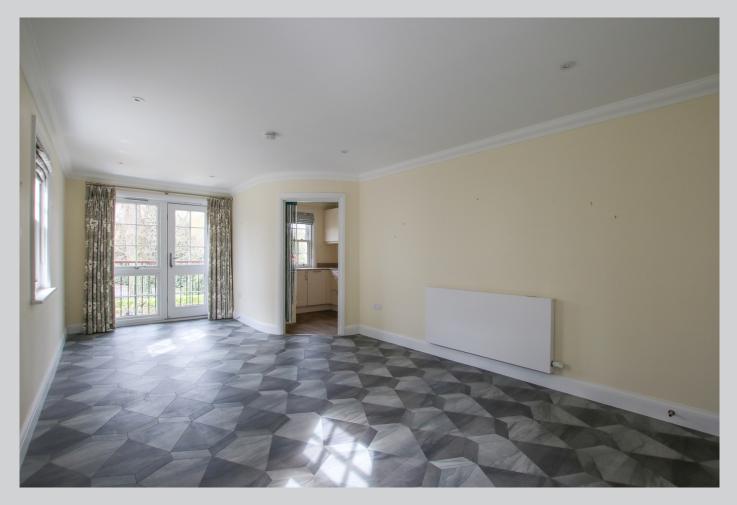

## 20 Fleur de Lis, Wiltshire Road Wokingham RG40 1BQ

Offered to the market with no onward chain a first floor apartment in this prestigious over 65's retirement development. The spacious highly energy efficient accommodation, EPC-B rating, which amounts to a generous 707 sq ft and matching many comparable two bedrooms apartments comprises: secure gated communal gardens, secure communal entrance hall with video entry phone, concierge office and residents living room. Communal areas are continually maintained and to high standards with a lift and stairs serving all floors. On the first floor landing a personal front door to large entrance hall with useful walk in store room. There is an impressive light and bright dual aspect living room with a 'Juliet' balcony, plus a uniquely shaped separate fully fitted kitchen with integrated appliances. Sizeable c. 24' master bedroom with en-suite shower room - carefully designed with high end fitments and wide walk in shower. The whole block is heated via a communal heat pump system which is located in the basement and each flat is individually billed for consumption. This secure gated development is surrounded by meticulously manicured communal gardens and has visitor parking. An impressive development a short walk from the centre of town and just slightly further to the station so living here without a vehicle is a genuine option, however if parking is required underground spaces are usually available to rent via the management. Flat 20 attracts a half vearly