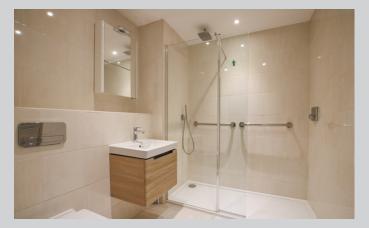

## 20 Fleur de Lis, Wiltshire Road Wokingham RG40 1BQ

Offered to the market with no onward chain a first floor apartment in this prestigious over 65's retirement development. The spacious highly energy efficient accommodation, EPC-B rating, which amounts to a generous 707 sq ft and matching many comparable two bedrooms apartments comprises: secure gated communal gardens, secure communal entrance hall with video entry phone, concierge office and residents living room. Communal areas are continually maintained and to high standards with a lift and stairs serving all floors. On the first floor landing a personal front door to large entrance hall with useful walk in store room. There is an impressive light and bright dual aspect living room with a 'Juliet' balcony, plus a uniquely shaped separate fully fitted kitchen with integrated appliances. Sizeable c. 24' master bedroom with en-suite shower room - carefully designed with high end fitments and wide walk in shower. The whole block is heated via a communal heat pump system which is located in the basement and each flat is individually billed for consumption. This secure gated development is surrounded by meticulously manicured communal gardens and has visitor parking. An impressive development a short walk from the centre of town and just slightly further to the station so living here without a vehicle is a genuine option, however if parking is required underground spaces are usually available to rent via the management. Flat 20 attracts a half vearly