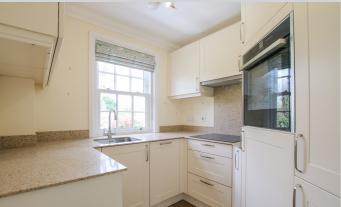

## 20 Fleur de Lis, Wiltshire Road Wokingham RG40 1BQ

Offered to the market with no onward chain a first floor apartment in this prestigious over 65's retirement development. The spacious highly energy efficient accommodation, EPC-B rating, which amounts to a generous 707 sq ft and matching many comparable two bedrooms apartments comprises: secure gated communal gardens, secure communal entrance hall with video entry phone, concierge office and residents living room. Communal areas are continually maintained and to high standards with a lift and stairs serving all floors. On the first floor landing a personal front door to large entrance hall with useful walk in store room. There is an impressive light and bright dual aspect living room with a 'Juliet' balcony, plus a uniquely shaped separate fully fitted kitchen with integrated appliances. Sizeable c. 24' master bedroom with en-suite shower room - carefully designed with high end fitments and wide walk in shower. The whole block is heated via a communal heat pump system which is located in the basement and each flat is individually billed for consumption. This secure gated development is surrounded by meticulously manicured communal gardens and has visitor parking. An impressive development a short walk from the centre of town and just slightly further to the station so living here without a vehicle is a genuine option, however if parking is required underground spaces are usually available to rent via the management. Flat 20 attracts a half vearly