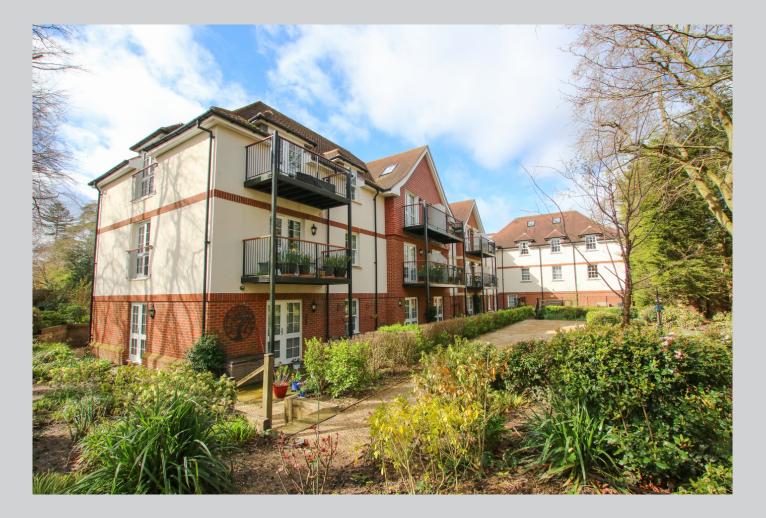

## 20 Fleur de Lis, Wiltshire Road Wokingham RG40 1BQ

Offered to the market with no onward chain a first floor apartment in this prestigious over 65's retirement development. The spacious highly energy efficient accommodation, EPC-B rating, which amounts to a generous 707 sq ft and matching many comparable two bedrooms apartments comprises: secure gated communal gardens, secure communal entrance hall with video entry phone, concierge office and residents living room. Communal areas are continually maintained and to high standards with a lift and stairs serving all floors. On the first floor landing a personal front door to large entrance hall with useful walk in store room. There is an impressive light and bright dual aspect living room with a 'Juliet' balcony, plus a uniquely shaped separate fully fitted kitchen with integrated appliances. Sizeable c. 24' master bedroom with en-suite shower room - carefully designed with high end fitments and wide walk in shower. The whole block is heated via a communal heat pump system which is located in the basement and each flat is individually billed for consumption. This secure gated development is surrounded by meticulously manicured communal gardens and has visitor parking. An impressive development a short walk from the centre of town and just slightly further to the station so living here without a vehicle is a genuine option, however if parking is required underground spaces are usually available to rent via the management. Flat 20 attracts a half vearly