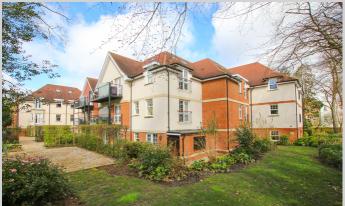

## 20 Fleur de Lis, Wiltshire Road Wokingham RG40 1BQ

Offered to the market with no onward chain a first floor apartment in this prestigious over 65's retirement development. The spacious highly energy efficient accommodation, EPC-B rating, which amounts to a generous 707 sq ft and matching many comparable two bedrooms apartments comprises: secure gated communal gardens, secure communal entrance hall with video entry phone, concierge office and residents living room. Communal areas are continually maintained and to high standards with a lift and stairs serving all floors. On the first floor landing a personal front door to large entrance hall with useful walk in store room. There is an impressive light and bright dual aspect living room with a 'Juliet' balcony, plus a uniquely shaped separate fully fitted kitchen with integrated appliances. Sizeable c. 24' master bedroom with en-suite shower room - carefully designed with high end fitments and wide walk in shower. The whole block is heated via a communal heat pump system which is located in the basement and each flat is individually billed for consumption. This secure gated development is surrounded by meticulously manicured communal gardens and has visitor parking. An impressive development a short walk from the centre of town and just slightly further to the station so living here without a vehicle is a genuine option, however if parking is required underground spaces are usually available to rent via the management. Flat 20 attracts a half vearly