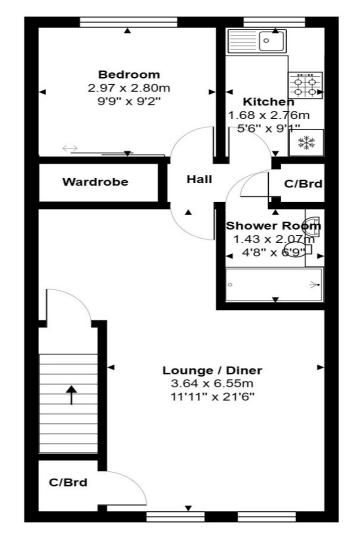

**Key Features** 

PRIVATE ENTRANCE
RESIDENTS LOUNGE & LAUNDRY
MODERN KITCHEN & BATHROOM
NO ONWARD CHAIN
CLOSE TO LOCAL SHOPS
RESIDENTS PARKING

Total Area: 50.2 m² ... 541 ft²
All measurements are approximate and for display purposes only.