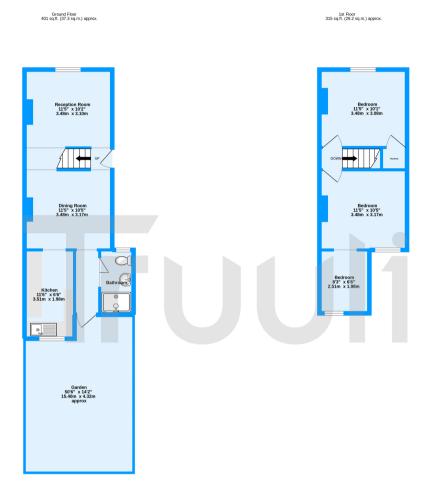

Stanley Road, Croydon, CR0

TOTAL FLOOR AREA: 716 sq.ft. (66.5 sq.m.) approx.

White every attempt has been made to ensure the accuracy of the floorplan contained here, measurement of doors, windows, more and any other terms are approximate and no responsibility is taken for any error omission or mer-steement. This plans to fit itsurface of a purposes only and should be used as such by any reprojective purchase. The same of the surface o