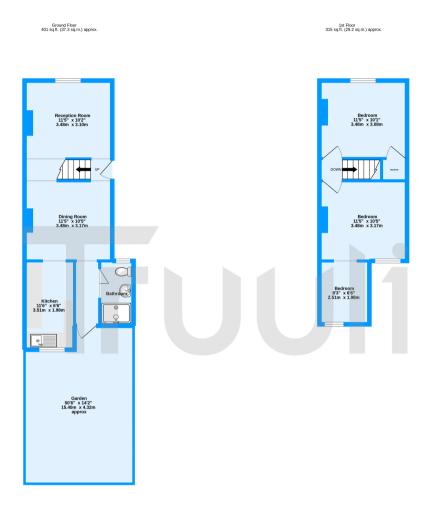

Stanley Road, Croydon, CRO TOTAL-ELOGOR AREA: 716 sq.ft. (66.5 sq.m.) approx. White very almost has been raise to ensure the scorary of the thorphan companies of here, measurements of olders, andows, measurements. This pills in the literative purposes and you of house the used as of the year prospective purchase. The score is a development score shows make the tested and no guarantee as to the value with Mercine Carlos by eight.