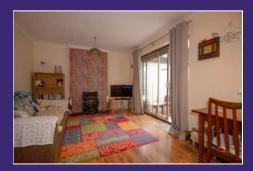

### LOUNGE

4.90m x 3.25m (16' 1" x 10' 8") Rear aspect.

## CONSERVATORY

2.61m x 2.54m (8' 7" x 8' 4") Double glazed conservatory with door to garden.