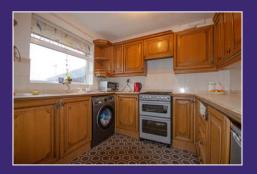

## **KITCHEN**

 $2.90m \times 2.60m (9' 6" \times 8' 6")$ Front aspect. Fitted kitchen units. Worktop space. Sink. Space and plumbing for appliances.