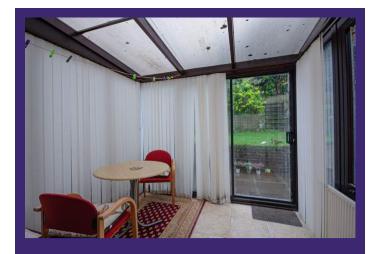

## CONSERVATORY

2.61m x 2.54m (8' 7" x 8' 4") Double glazed conservatory with door to garden.