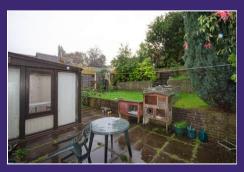

## **GARDENS, GARAGE & PARKING**

The property is set in an elevated position with a sloping driveway leading to a DETACHED GARAGE and there is a path and step leading to the front door. Side access path to rear.

Rear terraced garden with patio and lawn and well stocked borders.

These particulars, whilst believed to be accurate are set out as a general outline only for guidance and do not constitute any part of an offer or contract. Intending purchasers should not rely on them as statements of representation of fact, but must satisfy themselves by inspection or otherwise as to their accuracy. All measurements quoted are approximate. We are unable to confirm the working order of any fixtures and fittings including appliances that are included in these particulars. No person in this firms employment has the authority to make or give any representation or warranty in respect of the property.