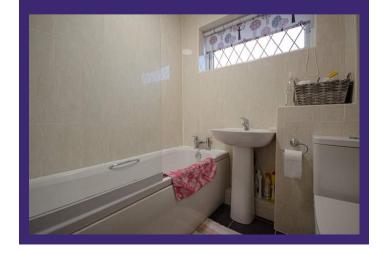

## BATHROOM

1.94m x 1.74m (6' 4" x 5' 9") A modern tiled bathroom. Panelled bath with shower and screen over, wash hand basin and WC.