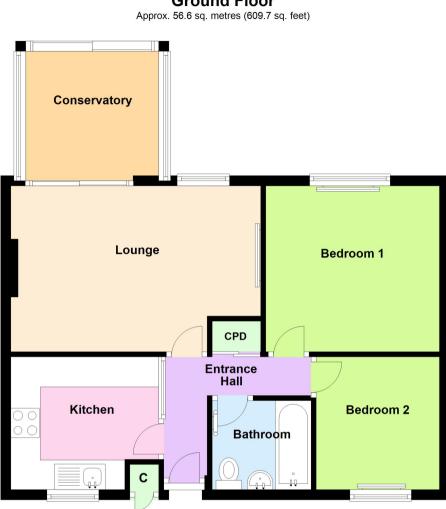

# **GROUND FLOOR**

## **ENTRANCE HALL**

 $2.89m\ x\ 0.76m\ (9'\ 6"\ x\ 2'\ 6")\ \&\ 0.85m\ x\ 1.57m\ (2'\ 9"\ x\ 5'\ 2")$  Built-in wardrobe/storage cupboard with full length mirrored doors.

## **KITCHEN**

 $2.90m \times 2.60m (9' 6" \times 8' 6")$ Front aspect. Fitted kitchen units. Worktop space. Sink. Space and plumbing for appliances.

### LOUNGE

4.90m x 3.25m (16' 1" x 10' 8") Rear aspect.

## CONSERVATORY

2.61m x 2.54m (8' 7" x 8' 4") Double glazed conservatory with door to garden.

#### **BEDROOM 1**

3.41m x 3.25m (11' 2" x 10' 8") Rear aspect.

## **BEDROOM 2**

2.42m x 2.60m (7' 11" x 8' 6") Front aspect.

## BATHROOM

1.94m x 1.74m (6' 4" x 5' 9") A modern tiled bathroom. Panelled bath with shower and screen over, wash hand basin and WC.

**Ground Floor** 

Total area: approx. 56.6 sq. metres (609.7 sq. feet)

This plan is included as a service to our customers and is intended as a GUIDE TO LAYOUT only. Dimensions are approximate. DO NOT SCALE.