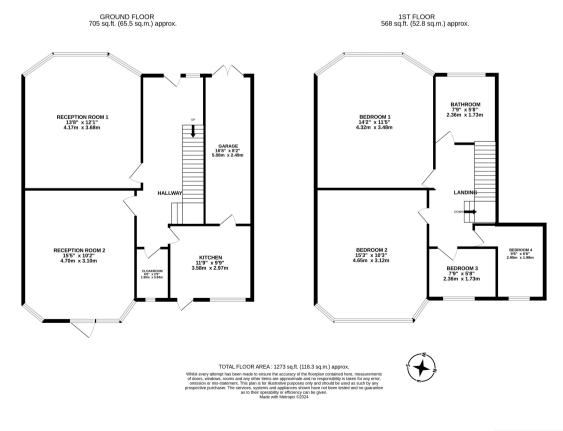

## Regal Way, Harrow, Middlesex HA3 0RX

Mischa & Co are proud to present this well presented 4 bedroom semi-detached house with garage via own driveway. The property benefits from 2 reception rooms, downstairs cloakroom, a large rear garden and off street parking for two vehicles.

## Floorplan

NB: Please note that all fittings, kitchen appliances and heating systems have not been tested by Mishca & Co Sales & Lettings. Whilst we endeavour to make our sales details accurate and reliable. Room sizes should not be relied upon for carpets and furnishings. If there is any point, which is of particular important to you, please contact our office and we will be pleased to verify any information for you. Do so particularly if contemplating travelling some distance to view this property.