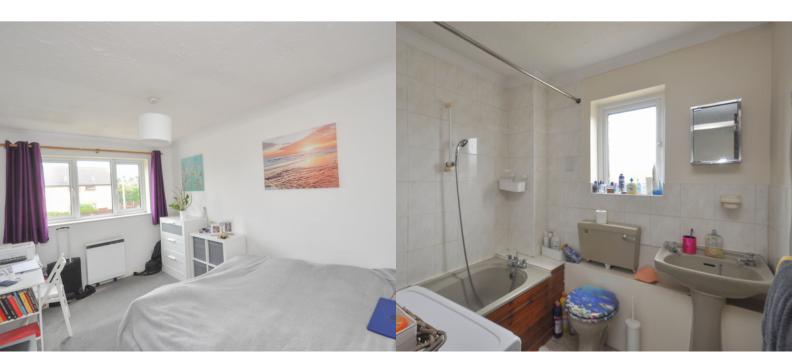

#### Bedroom

4.08m x 2.72m (13' 5" x 8' 11") Window to side aspect, storage cupboard.

#### Bathroom

2.11m x 2.04m (6' 11" x 6' 8") Window to side aspect, low level WC, pedestal wash hand basin, paneled bath with shower attachment.