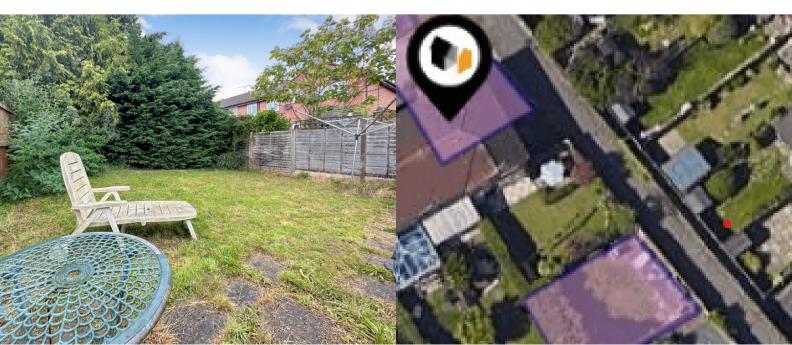

#### Exterior

The property benefits from an allocated parking space and has the added benefit of a private, enclosed garden which is mainly laid to lawn. (please note that the garden is not accessible directly from the property)