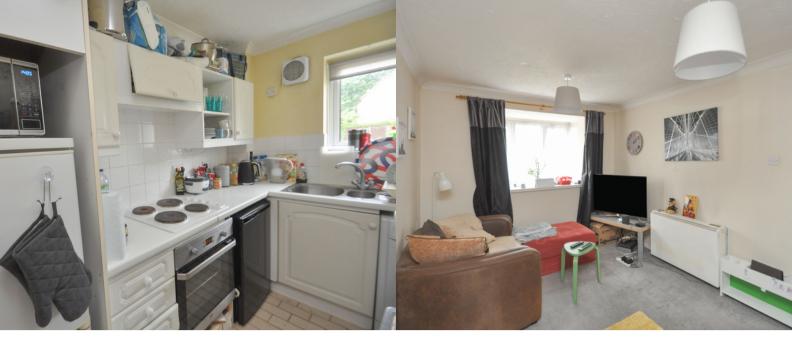

## Living Room

4.08m x 2.87m (13' 5" x 9' 5") Bay window to side aspect, stairs rising to first floor, access through to;

#### Kitchen

3.28m x 1.88m (10' 9" x 6' 2") Window to side aspect, range of matching wall and base units with work surfaces over, inset sink with drainer, integrated electric oven and hob, space for appliances.