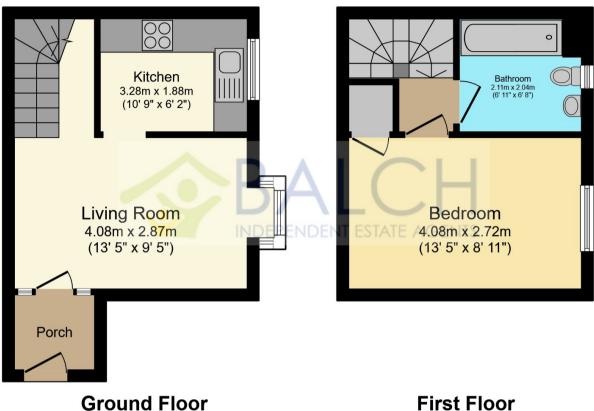

## **Property Information**

(With approximate room sizes) Composite entrance door leading through to;

#### **Entrance Porch**

1.33m x 1.35m (4' 4" x 4' 5") Opening through to;

## Living Room

4.08m x 2.87m (13' 5" x 9' 5") Bay window to side aspect, stairs rising to first floor, access through to;

#### Kitchen

3.28m x 1.88m (10' 9" x 6' 2") Window to side aspect, range of matching wall and base units with work surfaces over, inset sink with drainer, integrated electric oven and hob, space for appliances.

#### **First Floor Landing**

Access to Bedroom and bathroom.

#### Bedroom

4.08m x 2.72m (13' 5" x 8' 11") Window to side aspect, storage cupboard.

#### Bathroom

2.11m x 2.04m (6' 11" x 6' 8") Window to side aspect, low level WC, pedestal wash hand basin, paneled bath with shower attachment.