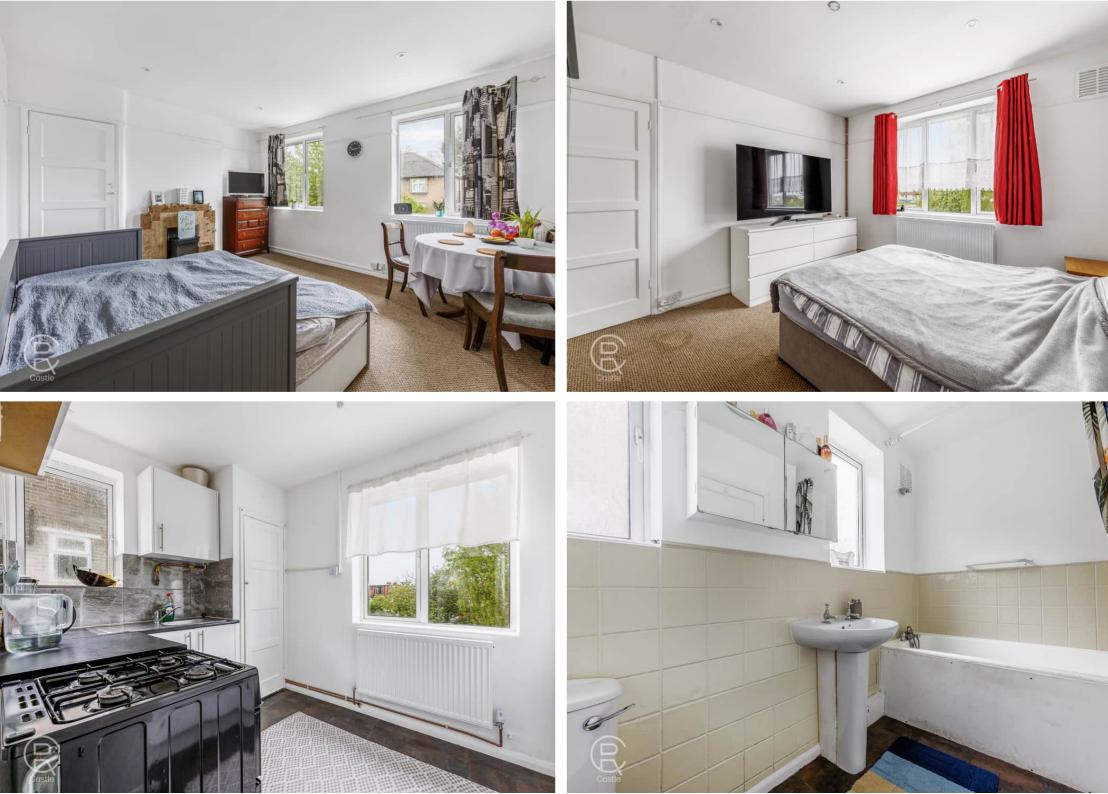

## Reception

14' 4" x 11' 5" (4.37m x 3.48m) Two front aspect double glazed windows, fitted cupboard, radiator, feature fireplace

## Bedroom

11' 10" x 10' 11" (3.61m x 3.33m) Rear aspect double glazed window, fitted cupboard, radiator

### Kitchen

11' 4" x 7' 5" (3.45m x 2.26m) Rear and side aspect double glazed window, eye and base level units with stainless steel single drainer sink, gas cooker point, fitted larder cupboard, radiator, wall mounted boiler

#### **Bathroom**

Two side aspect double glazed windows, panel enclosed bath, low level WC, pedestal wash hand basin, part tiled walls