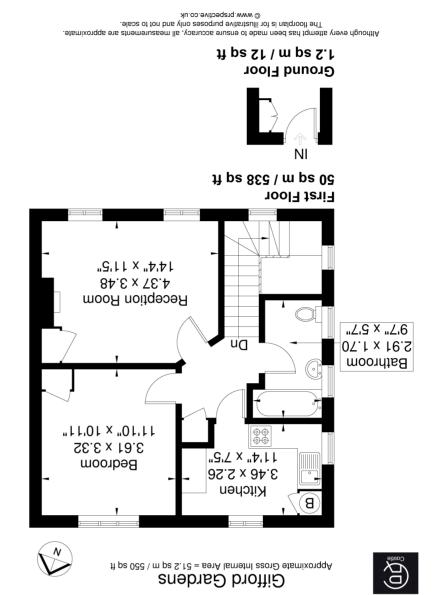

## Reception

14' 4" x 11' 5" (4.37m x 3.48m) Two front aspect double glazed windows, fitted cupboard, radiator, feature fireplace

## Bedroom

11' 10" x 10' 11" (3.61m x 3.33m) Rear aspect double glazed window, fitted cupboard, radiator

### Kitchen

11' 4" x 7' 5" (3.45m x 2.26m) Rear and side aspect double glazed window, eye and base level units with stainless steel single drainer sink, gas cooker point, fitted larder cupboard, radiator, wall mounted boiler

#### **Bathroom**

Two side aspect double glazed windows, panel enclosed bath, low level WC, pedestal wash hand basin, part tiled walls