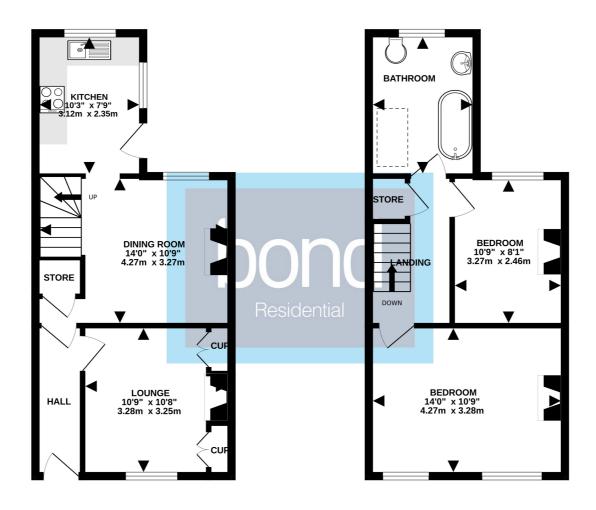

Upon entering, you are greeted by a welcoming entrance hall that leads to a cosy lounge, complete with a feature fireplace and built-in storage cupboards. The separate dining room also boasts a charming fireplace, providing a warm and inviting atmosphere for entertaining guests. The fitted kitchen is well-equipped with a built-in oven and hob, ensuring a practical and efficient cooking space. Ascending to the first floor, you will find two generously sized bedrooms, each featuring its own unique fireplace, adding to the home's character and charm. The impressive four-piece family bathroom is fitted with a modern white suite, offering a touch of luxury and relaxation.

- Character Terrace Home
- Fitted Kitchen
- Large Four Piece Family Bathroom
- Parking To Rear

- Two Reception Rooms
- Two Bedrooms
- Gas Central Heating
- Established Rear Garden

GROUND FLOOR 1ST FLOOR