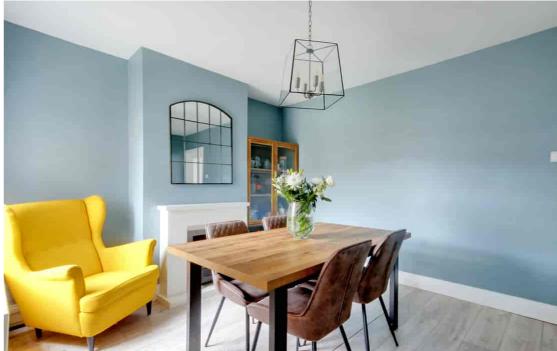

Upon entering, you are greeted by a welcoming entrance hall that leads to a cosy lounge, complete with a feature fireplace and built-in storage cupboards. The separate dining room also boasts a charming fireplace, providing a warm and inviting atmosphere for entertaining guests. The fitted kitchen is well-equipped with a built-in oven and hob, ensuring a practical and efficient cooking space. Ascending to the first floor, you will find two generously sized bedrooms, each featuring its own unique fireplace, adding to the home's character and charm. The impressive four-piece family bathroom is fitted with a modern white suite, offering a touch of luxury and relaxation.