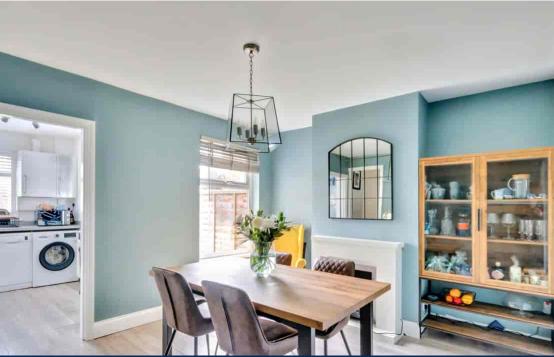

Upon entering, you are greeted by a welcoming entrance hall that leads to a cosy lounge, complete with a feature fireplace and built-in storage cupboards. The separate dining room also boasts a charming fireplace, providing a warm and inviting atmosphere for entertaining guests. The fitted kitchen is well-equipped with a built-in oven and hob, ensuring a practical and efficient cooking space. Ascending to the first floor, you will find two generously sized bedrooms, each featuring its own unique fireplace, adding to the home's character and charm. The impressive four-piece family bathroom is fitted with a modern white suite, offering a touch of luxury and relaxation.