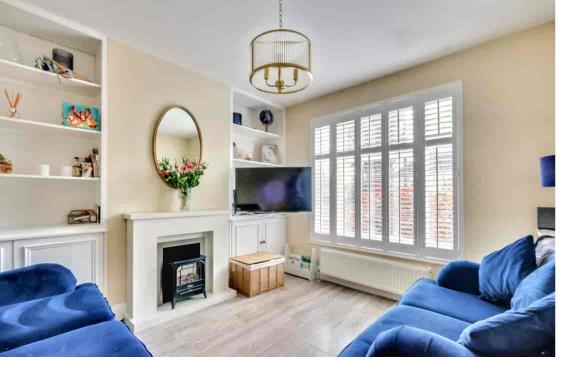

Upon entering, you are greeted by a welcoming entrance hall that leads to a cosy lounge, complete with a feature fireplace and built-in storage cupboards. The separate dining room also boasts a charming fireplace, providing a warm and inviting atmosphere for entertaining guests. The fitted kitchen is well-equipped with a built-in oven and hob, ensuring a practical and efficient cooking space. Ascending to the first floor, you will find two generously sized bedrooms, each featuring its own unique fireplace, adding to the home's character and charm. The impressive four-piece family bathroom is fitted with a modern white suite, offering a touch of luxury and relaxation.