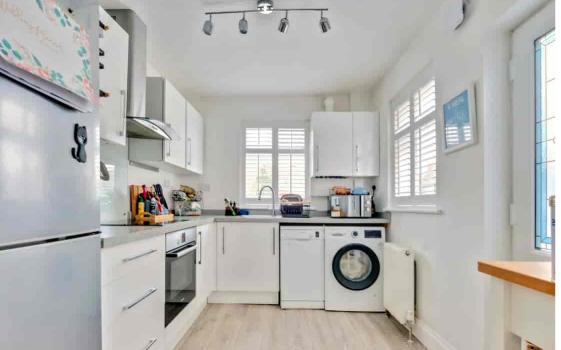

Upon entering, you are greeted by a welcoming entrance hall that leads to a cosy lounge, complete with a feature fireplace and built-in storage cupboards. The separate dining room also boasts a charming fireplace, providing a warm and inviting atmosphere for entertaining guests. The fitted kitchen is well-equipped with a built-in oven and hob, ensuring a practical and efficient cooking space. Ascending to the first floor, you will find two generously sized bedrooms, each featuring its own unique fireplace, adding to the home's character and charm. The impressive four-piece family bathroom is fitted with a modern white suite, offering a touch of luxury and relaxation.