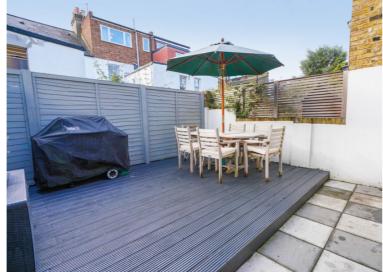

## **BECKLOW ROAD** £3,300 pcm

- Four bedrooms
- Two bathrooms
- Newly renovated
- Private garden
- Wood Flooring
- Stylish mood lighting
- Modern kitchen
- Unfurnished

## LONDON'S LOCAL AGENT

enquiries@orchardsoflondon.com 020 3962 6000 orchardsoflondon.com Westworld West Gate London W5 1DT

Banstead Ct

Ollgar Close

Armstrong Rd

Broad Passage

Cobbold Rd

A superb, newly refurbished family home, situated just off the ever popular Askew Road. This Becklow Road property is finished to a high standard throughout and boasts a gorgeous vast double reception room with rich wood flooring and built-in mood lighting, a stylish kitchen/diner with top quality appliances, sky lights and large French doors that open out into a fantastic terraced garden. On the first floor you will find a spacious double bedroom with fitted wardrobes and lovely sash windows, a second double bedroom, modern family bathroom with Jacuzzi bath and a further single bedroom. The second floor holds a stunning master suite with its own en-suite bathroom and Juliet balcony.