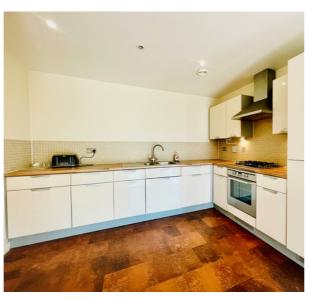

# SECOND FLOOR APARTMENT ENTRANCE HALL

**KITCHEN** 

11' 2" x 9' 1" (3.40m x 2.77m)

SITTING ROOM

16' 6" x 12' 7" (5.03m x 3.84m)

**BALCONY** 

4' 6" x 38' 8" (1.37m x 11.79m)

**BEDROOM ONE** 