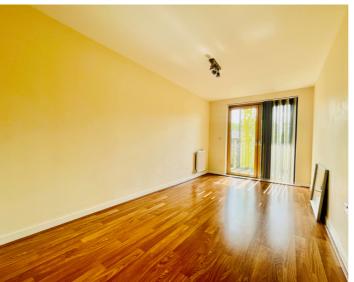

Accommodation briefly comprises; entrance hall, kitchen and sitting room with balcony off the living room, two bedrooms with built in wardrobes to the master bedroom and a family bathroom. To the front there is gated underground off road parking for one vehicles. The property further benefits from double glazing, gas to radiator heating and is offered for sale with no upper chain.

# SECOND FLOOR APARTMENT ENTRANCE HALL

**KITCHEN** 

11' 2" x 9' 1" (3.40m x 2.77m)

SITTING ROOM

16' 6" x 12' 7" (5.03m x 3.84m)

**BALCONY** 

4' 6" x 38' 8" (1.37m x 11.79m)

**BEDROOM ONE** 