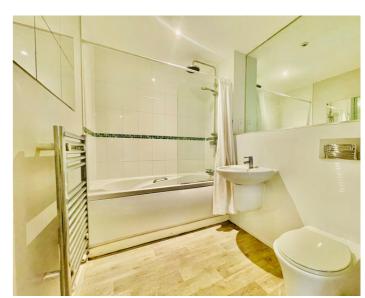

13' 1" x 12' 10" (3.99m x 3.91m)

**BEDROOM TWO** 

6' 3" x 7' 8" (1.91m x 2.34m)

**BATHROOM** 