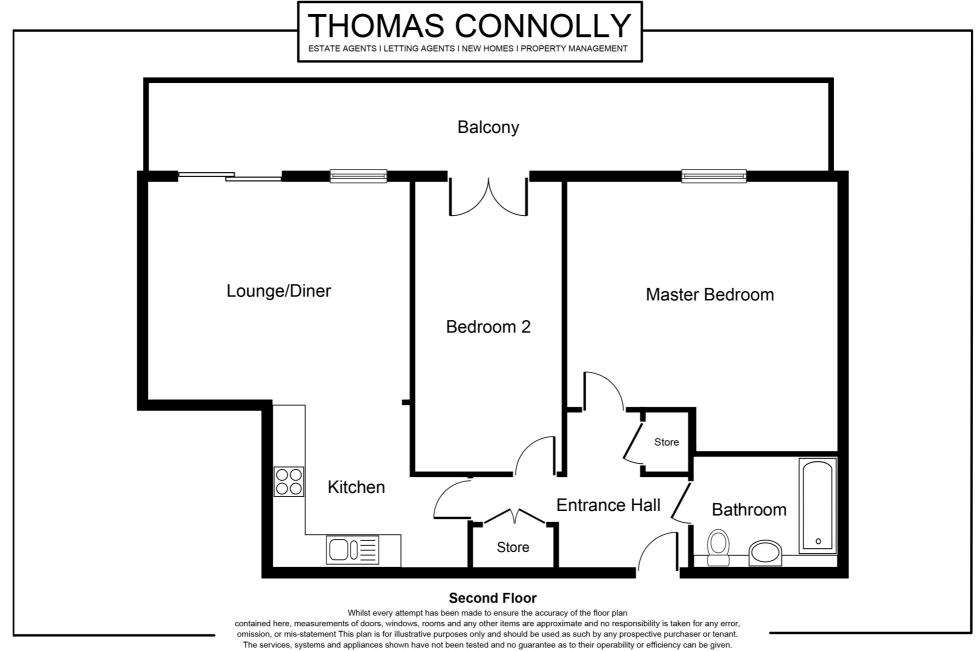

Accommodation briefly comprises; entrance hall, kitchen and sitting room with balcony off the living room, two bedrooms with built in wardrobes to the master bedroom and a family bathroom. To the front there is gated underground off road parking for one vehicles. The property further benefits from double glazing, gas to radiator heating and is offered for sale with no upper chain.

# SECOND FLOOR APARTMENT ENTRANCE HALL

**KITCHEN** 

11' 2" x 9' 1" (3.40m x 2.77m)

SITTING ROOM

16' 6" x 12' 7" (5.03m x 3.84m)

**BALCONY** 

4' 6" x 38' 8" (1.37m x 11.79m)

**BEDROOM ONE** 

13' 1" x 12' 10" (3.99m x 3.91m)

**BEDROOM TWO** 

6' 3" x 7' 8" (1.91m x 2.34m)

**BATHROOM** 

### **UNDER GROUND PARKING**