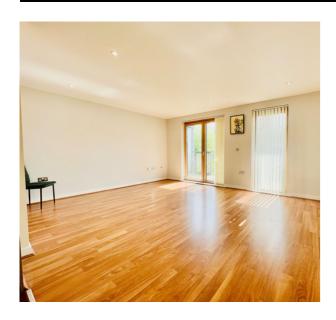

# SECOND FLOOR APARTMENT ENTRANCE HALL

**KITCHEN** 

11' 2" x 9' 1" (3.40m x 2.77m)

SITTING ROOM

16' 6" x 12' 7" (5.03m x 3.84m)

**BALCONY** 

4' 6" x 38' 8" (1.37m x 11.79m)

**BEDROOM ONE** 