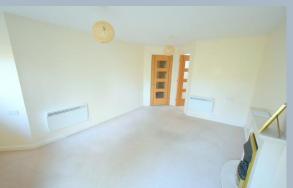

- One double bedroom second floor retirement apartment with a lift
- Welcoming entrance hall with walk-in cupboard
- Light and spacious 20ft lounge/dining room with coal effect electric fire, double glazed patio door opening onto a private south easterly facing balcony
- Private south easterly facing balcony
- **Modern fitted kitchen** with sky light, four ring electric hob and extractor hood above, fitted eye level oven and under counter fridge and freezer
- **Double bedroom** with a double glazed window, fitted floor to ceiling wardrobe with mirror fronted sliding doors
- Spacious **bathroom/wet room** finished in a white suite incorporating a panelled bath, fully tiled walk-in shower area with wall mounted shower controls and shower attachment, WC, wash hand basin with vanity storage beneath
- Within Cherrett Court there are two lifts, a laundry room, a guest suite with en-suite facilities for visiting families and friends, waitress served restaurant offering hot, three course lunch every day and a residents lounge
- There is a battery scooter store with charging points and direct access into the building
- Personal care packages are available by arrangement
- All residents have the use of the well kept communal gardens
- There is an area designated for visitors parking and allocated parking spaces are also available on request
- Further benefits include electric heating and double glazing