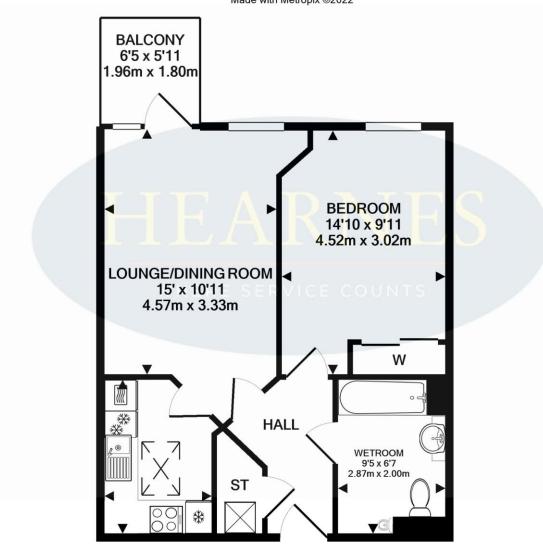

### TOTAL APPROX. FLOOR AREA 534 SQ.FT. (49.6 SQ.M.)

Whilst every attempt has been made to ensure the accuracy of the floor plan contained here, measurements of doors, windows, rooms and any other items are approximate and no responsibility is taken for any error, omission, or mis-statement. This plan is for illustrative purposes only and should be used as such by any prospective purchaser. The services, systems and appliances shown have not been tested and no guarantee as to their operability or efficiency can be given Made with Metropix ©2022