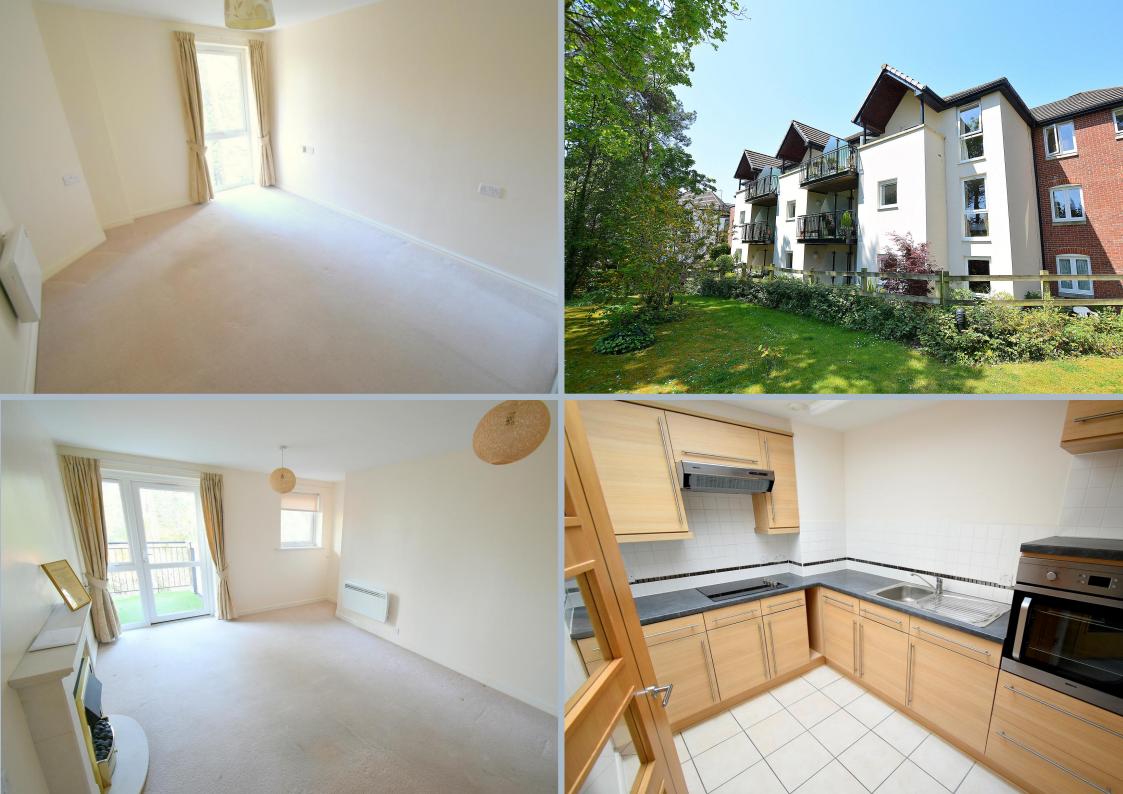

- One double bedroom second floor retirement apartment with a lift
- Welcoming entrance hall with walk-in cupboard
- Light and spacious 20ft lounge/dining room with coal effect electric fire, double glazed patio door opening onto a private south easterly facing balcony
- Private south easterly facing balcony
- **Modern fitted kitchen** with sky light, four ring electric hob and extractor hood above, fitted eye level oven and under counter fridge and freezer
- **Double bedroom** with a double glazed window, fitted floor to ceiling wardrobe with mirror fronted sliding doors
- Spacious **bathroom/wet room** finished in a white suite incorporating a panelled bath, fully tiled walk-in shower area with wall mounted shower controls and shower attachment, WC, wash hand basin with vanity storage beneath
- Within Cherrett Court there are two lifts, a laundry room, a guest suite with en-suite facilities for visiting families and friends, waitress served restaurant offering hot, three course lunch every day and a residents lounge
- There is a battery scooter store with charging points and direct access into the building
- Personal care packages are available by arrangement
- All residents have the use of the well kept communal gardens
- There is an area designated for visitors parking and allocated parking spaces are also available on request
- Further benefits include electric heating and double glazing