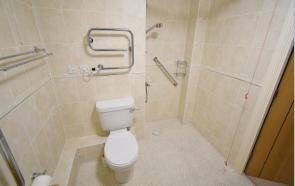

- One double bedroom second floor retirement apartment with a lift
- Welcoming entrance hall with walk-in cupboard
- Light and spacious 20ft lounge/dining room with coal effect electric fire, double glazed patio door opening onto a private south easterly facing balcony
- Private south easterly facing balcony
- **Modern fitted kitchen** with sky light, four ring electric hob and extractor hood above, fitted eye level oven and under counter fridge and freezer
- **Double bedroom** with a double glazed window, fitted floor to ceiling wardrobe with mirror fronted sliding doors
- Spacious **bathroom/wet room** finished in a white suite incorporating a panelled bath, fully tiled walk-in shower area with wall mounted shower controls and shower attachment, WC, wash hand basin with vanity storage beneath
- Within Cherrett Court there are two lifts, a laundry room, a guest suite with en-suite facilities for visiting families and friends, waitress served restaurant offering hot, three course lunch every day and a residents lounge
- There is a battery scooter store with charging points and direct access into the building
- Personal care packages are available by arrangement
- All residents have the use of the well kept communal gardens
- There is an area designated for visitors parking and allocated parking spaces are also available on request
- Further benefits include electric heating and double glazing