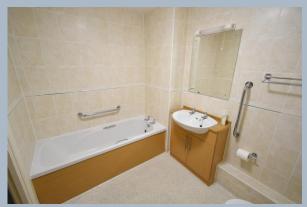

- One double bedroom second floor retirement apartment with a lift
- Welcoming entrance hall with walk-in cupboard
- Light and spacious 20ft lounge/dining room with coal effect electric fire, double glazed patio door opening onto a private south easterly facing balcony
- Private south easterly facing balcony
- **Modern fitted kitchen** with sky light, four ring electric hob and extractor hood above, fitted eye level oven and under counter fridge and freezer
- **Double bedroom** with a double glazed window, fitted floor to ceiling wardrobe with mirror fronted sliding doors
- Spacious **bathroom/wet room** finished in a white suite incorporating a panelled bath, fully tiled walk-in shower area with wall mounted shower controls and shower attachment, WC, wash hand basin with vanity storage beneath
- Within Cherrett Court there are two lifts, a laundry room, a guest suite with en-suite facilities for visiting families and friends, waitress served restaurant offering hot, three course lunch every day and a residents lounge
- There is a battery scooter store with charging points and direct access into the building
- Personal care packages are available by arrangement
- All residents have the use of the well kept communal gardens
- There is an area designated for visitors parking and allocated parking spaces are also available on request
- Further benefits include electric heating and double glazing