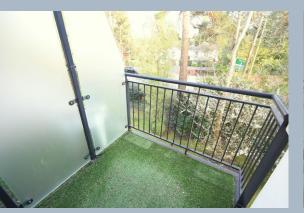

- One double bedroom second floor retirement apartment with a lift
- Welcoming entrance hall with walk-in cupboard
- Light and spacious 20ft lounge/dining room with coal effect electric fire, double glazed patio door opening onto a private south easterly facing balcony
- Private south easterly facing balcony
- **Modern fitted kitchen** with sky light, four ring electric hob and extractor hood above, fitted eye level oven and under counter fridge and freezer
- **Double bedroom** with a double glazed window, fitted floor to ceiling wardrobe with mirror fronted sliding doors
- Spacious **bathroom/wet room** finished in a white suite incorporating a panelled bath, fully tiled walk-in shower area with wall mounted shower controls and shower attachment, WC, wash hand basin with vanity storage beneath
- Within Cherrett Court there are two lifts, a laundry room, a guest suite with en-suite facilities for visiting families and friends, waitress served restaurant offering hot, three course lunch every day and a residents lounge
- There is a battery scooter store with charging points and direct access into the building
- Personal care packages are available by arrangement
- All residents have the use of the well kept communal gardens
- There is an area designated for visitors parking and allocated parking spaces are also available on request
- Further benefits include electric heating and double glazing