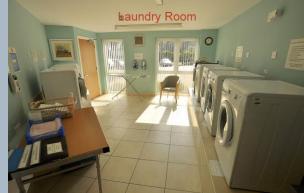

- One double bedroom second floor retirement apartment with a lift
- Welcoming entrance hall with walk-in cupboard
- Light and spacious 20ft lounge/dining room with coal effect electric fire, double glazed patio door opening onto a private south easterly facing balcony
- Private south easterly facing balcony
- **Modern fitted kitchen** with sky light, four ring electric hob and extractor hood above, fitted eye level oven and under counter fridge and freezer
- **Double bedroom** with a double glazed window, fitted floor to ceiling wardrobe with mirror fronted sliding doors
- Spacious **bathroom/wet room** finished in a white suite incorporating a panelled bath, fully tiled walk-in shower area with wall mounted shower controls and shower attachment, WC, wash hand basin with vanity storage beneath
- Within Cherrett Court there are two lifts, a laundry room, a guest suite with en-suite facilities for visiting families and friends, waitress served restaurant offering hot, three course lunch every day and a residents lounge
- There is a battery scooter store with charging points and direct access into the building
- Personal care packages are available by arrangement
- All residents have the use of the well kept communal gardens
- There is an area designated for visitors parking and allocated parking spaces are also available on request
- Further benefits include electric heating and double glazing