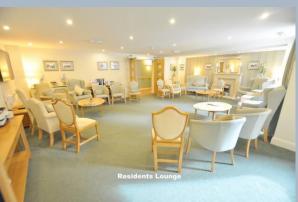

- One double bedroom second floor retirement apartment with a lift
- Welcoming entrance hall with walk-in cupboard
- Light and spacious 20ft lounge/dining room with coal effect electric fire, double glazed patio door opening onto a private south easterly facing balcony
- Private south easterly facing balcony
- **Modern fitted kitchen** with sky light, four ring electric hob and extractor hood above, fitted eye level oven and under counter fridge and freezer
- **Double bedroom** with a double glazed window, fitted floor to ceiling wardrobe with mirror fronted sliding doors
- Spacious **bathroom/wet room** finished in a white suite incorporating a panelled bath, fully tiled walk-in shower area with wall mounted shower controls and shower attachment, WC, wash hand basin with vanity storage beneath
- Within Cherrett Court there are two lifts, a laundry room, a guest suite with en-suite facilities for visiting families and friends, waitress served restaurant offering hot, three course lunch every day and a residents lounge
- There is a battery scooter store with charging points and direct access into the building
- Personal care packages are available by arrangement
- All residents have the use of the well kept communal gardens
- There is an area designated for visitors parking and allocated parking spaces are also available on request
- Further benefits include electric heating and double glazing