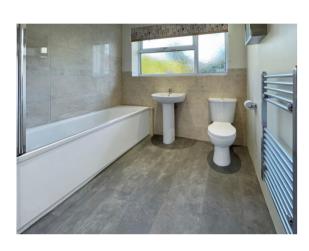

ce Hall**

### **Bedroom**

Built in single cupboard, radiator 3.13m x 2.44m (10'3" x 8'0)

3.92m x 3.92m (12'10" x 12'10")

# **Living Room**

Wall & ceiling lights, radiator, stairs to first floor 4.92m x 3.62m (16'2" x 11'11")

# **Dining Room**

double doors to garden 3.73m x 3.20m (12'3" x 10'6")



Gas hob, electric oven, extractor hood, integrated fridge freezer,

# **Bathroom**

shaving point, airing cupboard



UNFURNISHED - AVAILABLE JULY.



# **Bedroom**





dishwasher, washer dryer, stainless steel sink and drainer, good range of wall and base units, door to side entrance



Low level W.C, wash hand basin, bath with shower over, mirror,





5.70m x 4.13m (18'8" x 13'7")

outside

**Rear Garden** 

First floor

Laid to lawn, shed

**Front Garden** 

Driveway parking

Garage