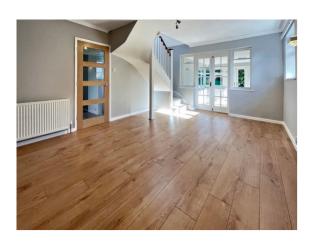

# **Living Room**

Wall & ceiling lights, radiator, stairs to first floor 4.92m x 3.62m (16'2" x 11'11")

# **Entrance Hall**