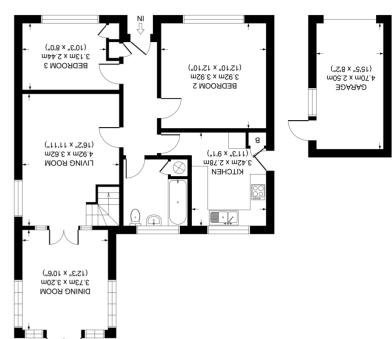

# **Entrance Hall**

### **Bedroom**

Built in single cupboard, radiator 3.13m x 2.44m (10'3" x 8'0)

3.92m x 3.92m (12'10" x 12'10")

# **Living Room**

Wall & ceiling lights, radiator, stairs to first floor 4.92m x 3.62m (16'2" x 11'11")

# **Dining Room**

double doors to garden 3.73m x 3.20m (12'3" x 10'6")

Gas hob, electric oven, extractor hood, integrated fridge freezer,

# **Bathroom**

shaving point, airing cupboard

UNFURNISHED - AVAILABLE JULY.

outside

**Rear Garden** 

First floor

Laid to lawn, shed

**Front Garden** 

Driveway parking

Garage