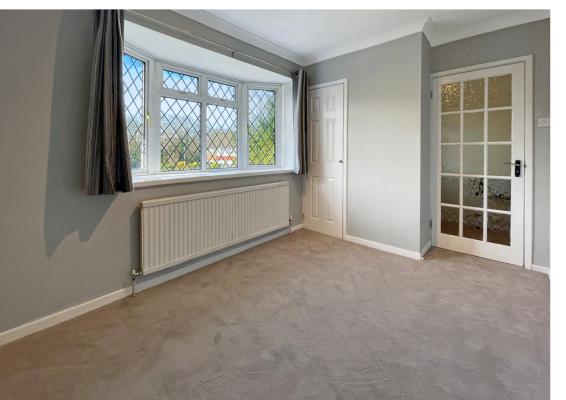

### **Bedroom**

Built in single cupboard, radiator 3.13m x 2.44m (10'3" x 8'0)

3.92m x 3.92m (12'10" x 12'10")