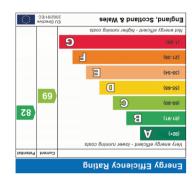

John Mash & Co admin@john-nash.co.uk www.john-nash.co.uk

All measurements of walls, doors, windows and fitting and appliances,

01494 725005

2 AMERSHAM ROAD, LITTLE CHALFONT HP6 6SE APPROX. GROSS INTERNAL FLOOR AREA 1244 SQ FT / 116 SQ M INCL. GARAGE

JOHN NASH & CO.

THOOR AREA 862 SQ FT GROSS INTERNAL

FLOOR AREA 126 SQ FT GROSS INTERNAL GARAGE

FLOOR AREA 256 SQ FT GROSS INTERNAL FIRST FLOOR





**СКОПИР FLOOR** 







Little Chalfont | Amersham | Buckinghamshire |

£2,600 pcm

JOHN NASH & CO.



EPC - C

# **Entrance Hall**

### **Bedroom**

Built in single cupboard, radiator 3.13m x 2.44m (10'3" x 8'0)

3.92m x 3.92m (12'10" x 12'10")

# **Living Room**

Wall & ceiling lights, radiator, stairs to first floor 4.92m x 3.62m (16'2" x 11'11")

# **Dining Room**

double doors to garden 3.73m x 3.20m (12'3" x 10'6")



Gas hob, electric oven, extractor hood, integrated fridge freezer,

# **Bathroom**

shaving point, airing cupboard



UNFURNISHED - AVAILABLE JULY.



# **Bedroom**





dishwasher, washer dryer, stainless steel sink and drainer, good range of wall and base units, door to side entrance



Low level W.C, wash hand basin, bath with shower over, mirror,





5.70m x 4.13m (18'8" x 13'7")

out