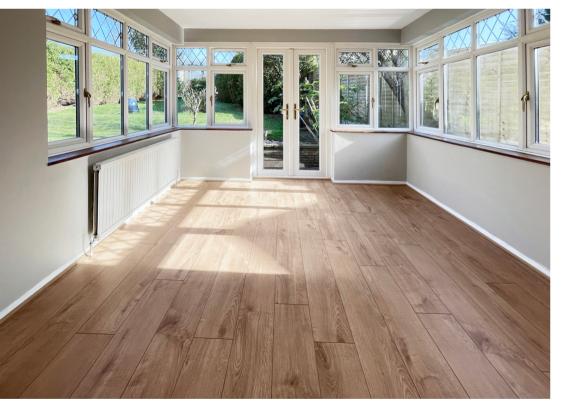

# **Dining Room**

double doors to garden 3.73m x 3.20m (12'3" x 10'6")

Gas hob, electric oven, extractor hood, integrated fridge freezer,