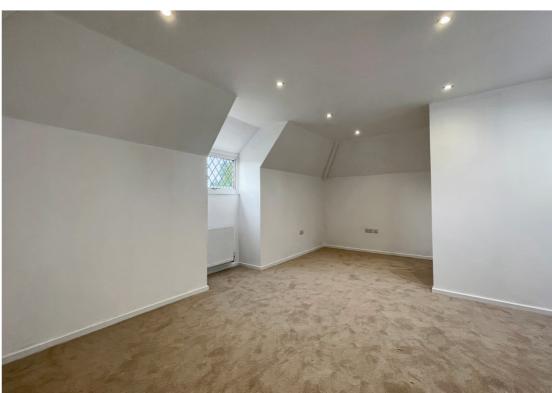

# **Bedroom**

dishwasher, washer dryer, stainless steel sink and drainer, good range of wall and base units, door to side entrance

Low level W.C, wash hand basin, bath with shower over, mirror,

5.70m x 4.13m (18'8" x 13'7")