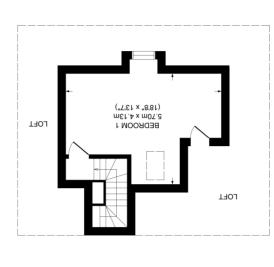

JOHN NASH & CO.

THOOR AREA 862 SQ FT GROSS INTERNAL

FLOOR AREA 126 SQ FT GROSS INTERNAL GARAGE

FLOOR AREA 256 SQ FT GROSS INTERNAL FIRST FLOOR

**СКОПИР FLOOR** 

Little Chalfont | Amersham | Buckinghamshire |

# **Bedroom**

dishwasher, washer dryer, stainless steel sink and drainer, good range of wall and base units, door to side entrance

Low level W.C, wash hand basin, bath with shower over, mirror,

5.70m x 4.13m (18'8" x 13'7")