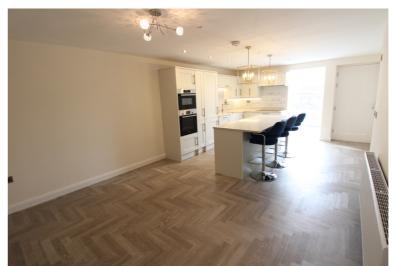

## **FULL DESCRIPTION**

A stunning development of three/four bedroom town houses situated in the sought after village location of Oxenhope with fabulous countryside views. The accommodation comprises of an entrance hall giving access to a cloaks WC and separate utility room. The lounge is also on this level enjoying the fabulous countryside views. To the lower ground floor is the spacious dining kitchen/living area measuring approximately 23'6" in length and having an attractive range of modern base and wall mounted units, integrated appliances and breakfast island, along with a separate WC plus access to the rear garden. To the first floor there are two double bedrooms and a separate shower room, to the second floor a fantastic master bedroom having four double glazed Velux windows, double glazed window to the side enjoying the views, and a spacious en-suite bathroom with four piece suite comprising of a bath, WC, wash hand basin and shower cubicle. Externally there is a driveway as well as additional parking, and good size front patio and garden. SHOW HOME NOW AVAILABLE TO VIEW!!!