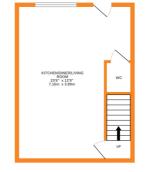

## **FULL DESCRIPTION**

A stunning development of three/four bedroom town houses situated in the sought after village location of Oxenhope with fabulous countryside views. The accommodation comprises of an entrance hall giving access to a cloaks WC and separate utility room. The lounge is also on this level enjoying the fabulous countryside views. To the lower ground floor is the spacious dining kitchen/living area measuring approximately 23'6" in length and having an attractive range of modern base and wall mounted units, integrated appliances and breakfast island, along with a separate WC plus access to the rear garden. To the first floor there are two double bedrooms and a separate shower room, to the second floor a fantastic master bedroom having four double glazed Velux windows, double glazed window to the side enjoying the views, and a spacious en-suite bathroom with four piece suite comprising of a bath, WC, wash hand basin and shower cubicle. Externally there is a driveway as well as additional parking, and good size front patio and garden. SHOW HOME NOW AVAILABLE TO VIEW!!!

WER GROUND FLOOR STREAM

Whilst every attempt has been made to ensure the accuracy of the floorplan contained here, measurements of doors, windows, rooms and any other items are approximate and no responsibility is taken for any error, omission or mis-statement. This plan is for illustrative purposes only and should be used as such by any prospective purchaser. The services, systems and appliances shown have not been tested and no guarantee as to their operability or efficiency can be given.