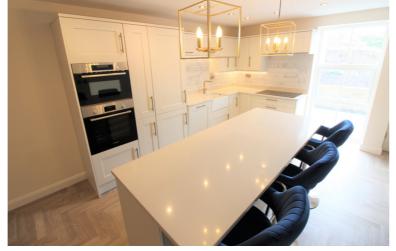

## **FULL DESCRIPTION**

A stunning development of three/four bedroom town houses situated in the sought after village location of Oxenhope with fabulous countryside views. The accommodation comprises of an entrance hall giving access to a cloaks WC and separate utility room. The lounge is also on this level enjoying the fabulous countryside views. To the lower ground floor is the spacious dining kitchen/living area measuring approximately 23'6" in length and having an attractive range of modern base and wall mounted units, integrated appliances and breakfast island, along with a separate WC plus access to the rear garden. To the first floor there are two double bedrooms and a separate shower room, to the second floor a fantastic master bedroom having four double glazed Velux windows, double glazed window to the side enjoying the views, and a spacious en-suite bathroom with four piece suite comprising of a bath, WC, wash hand basin and shower cubicle. Externally there is a driveway as well as additional parking, and good size front patio and garden. SHOW HOME NOW AVAILABLE TO VIEW!!!