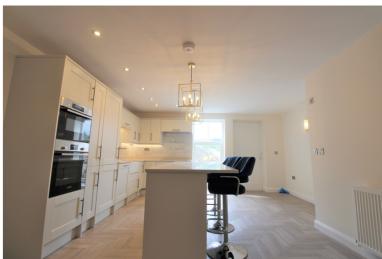

## **FULL DESCRIPTION**

A stunning development of three/four bedroom town houses situated in the sought after village location of Oxenhope with fabulous countryside views. The accommodation comprises of an entrance hall giving access to a cloaks WC and separate utility room. The lounge is also on this level enjoying the fabulous countryside views. To the lower ground floor is the spacious dining kitchen/living area measuring approximately 23'6" in length and having an attractive range of modern base and wall mounted units, integrated appliances and breakfast island, along with a separate WC plus access to the rear garden. To the first floor there are two double bedrooms and a separate shower room, to the second floor a fantastic master bedroom having four double glazed Velux windows, double glazed window to the side enjoying the views, and a spacious en-suite bathroom with four piece suite comprising of a bath, WC, wash hand basin and shower cubicle. Externally there is a driveway as well as additional parking, and good size front patio and garden. SHOW HOME NOW AVAILABLE TO VIEW!!!