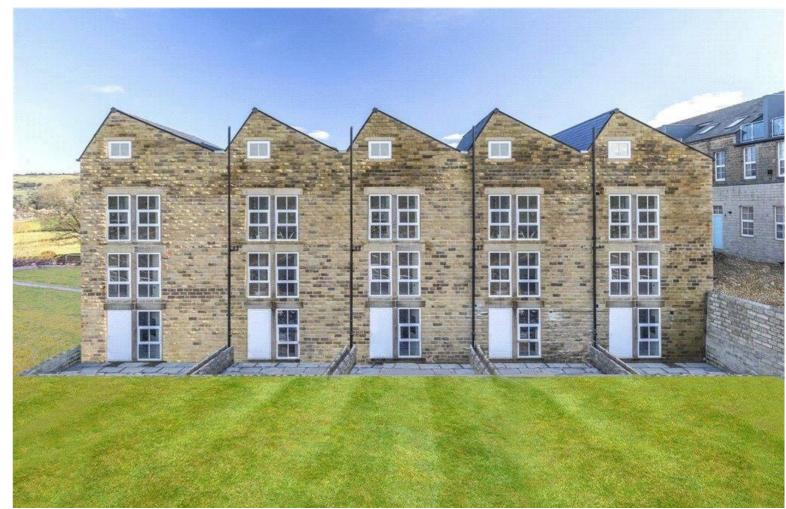

## **SUMMARY**

\*\*A STUNNING BRAND NEW SELECT DEVELOPMENT OF 3/4 BEDROOM TOWNHOUSES, SOUGHT AFTER VILLAGE LOCATION OF OXENHOPE WITH FABULOUS COUNTRYSIDE VIEWS!!\*\* Fabulous top floor master bedroom with en-suite bathroom, spacious dining kitchen with breakfast island and living area, good size gardens, driveway and separate parking, architect certificate - SHOW HOME NOW AVAILABLE TO VIEW!

## **FULL DESCRIPTION**

A stunning development of three/four bedroom town houses situated in the sought after village location of Oxenhope with fabulous countryside views. The accommodation comprises of an entrance hall giving access to a cloaks WC and separate utility room. The lounge is also on this level enjoying the fabulous countryside views. To the lower ground floor is the spacious dining kitchen/living area measuring approximately 23'6" in length and having an attractive range of modern base and wall mounted units, integrated appliances and breakfast island, along with a separate WC plus access to the rear garden. To the first floor there are two double bedrooms and a separate shower room, to the second floor a fantastic master bedroom having four double glazed Velux windows, double glazed window to the side enjoying the views, and a spacious en-suite bathroom with four piece suite comprising of a bath, WC, wash hand basin and shower cubicle. Externally there is a driveway as well as additional parking, and good size front patio and garden. SHOW HOME NOW AVAILABLE TO VIEW!!!