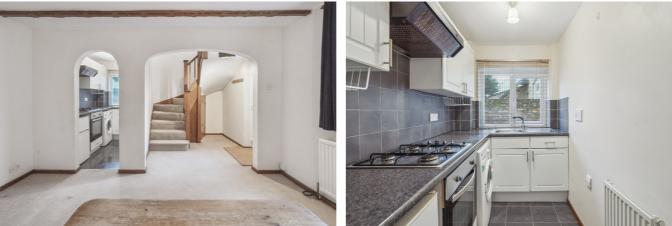

The fully fitted kitchen offers a range of eye and base-level units, perfect for cooking and entertaining. The double bedroom

features built-in wardrobe space, providing a practical and tidy living area. A family bathroom completes the internal layout.