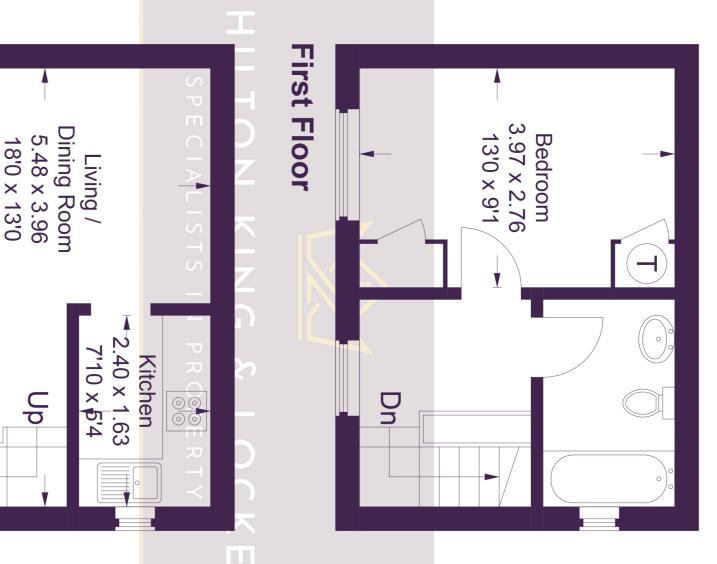

## 4 Old Bakery Court

Ground Floor = 21.9 sq m / 236 sq ft First Floor = 21.7 sq m / 233 sq ft Approximate Gross Internal Area Total = 43.6 sq m / 469 sq ft

This plan is for layout guidance only. Not drawn to scale unless stated. Windows and door openings are approximate. Whilst every care is taken in the preparation of this plan, please check all dimensions,

**Ground Floor** 

Z

shapes and compass bearings before making any decisions reliant upon them. © CJ Property Marketing Ltd Produced for Hilton King & Locke