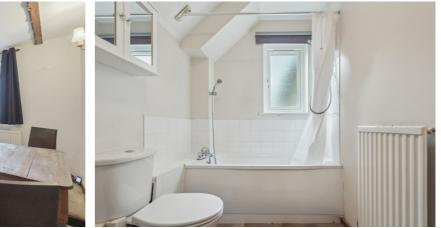

The fully fitted kitchen offers a range of eye and base-level units, perfect for cooking and entertaining. The double bedroom

features built-in wardrobe space, providing a practical and tidy living area. A family bathroom completes the internal layout.