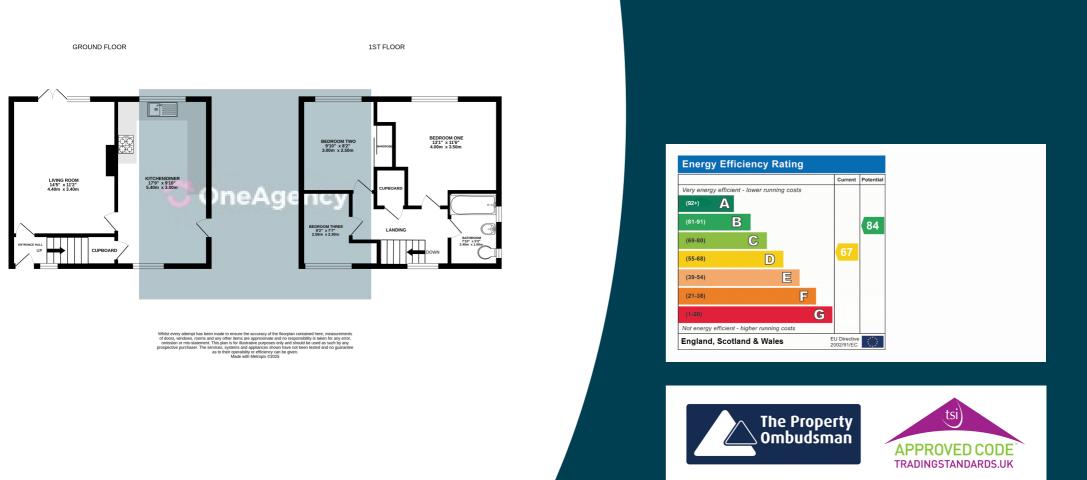

#### **GROUND FLOOR**

#### Entrance Lobby

Stairs to first floor, radiator, tiled floor, double glazed window to front, door to front.

#### Living Room

4.46m x 3.47m (14' 8" x 11' 5") Double glazed window and door to rear, radiator, feature fireplace.

#### Kichen/Diner

5.45m x 3.09m (17' 11" x 10' 2") Double glazed windows to front and rear, door to side, fitted range of kitchen units, stainless steel sink and drainer unit, fitted oven and hob with extractor above, radiator, tiled flooring, part tiled walls, built in storage.

#### FIRST FLOOR

#### Landing

Double glazed window to front, built in storage area with mains eco-compact boiler, access to boarded loft which provides useful storage.

#### Bedroom One

3.49m x 2.94m (11' 5" x 9' 8") Double glazed window to rear, radiator.

#### Bedroom Two

3.01m x 2.55m (9' 11" x 8' 4") Double glazed window to rear, radiator, fitted wardrobes.

#### **Bedroom Three**

2.36m x 1.65m (7' 9" x 5' 5") Double glazed window to front, radiator.

#### Bathroom

2.41m x 1.70m (7' 11" x 5' 7") Double glazed frosted windows to side, heated towel rail, bathroom suite comprising of panelled bath with shower above, WC and hand wash basin, tiled walls, tiled flooring.

#### Outside

Large rear garden with further garden areas to the front.