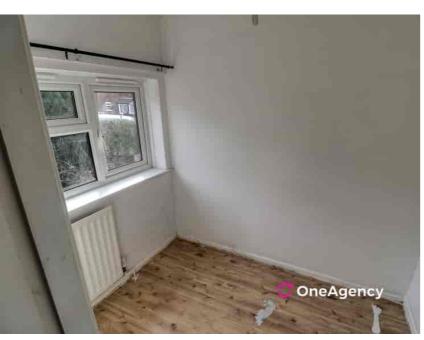

#### **Bedroom Three**

2.36m x 1.65m (7' 9" x 5' 5") Double glazed window to front, radiator.