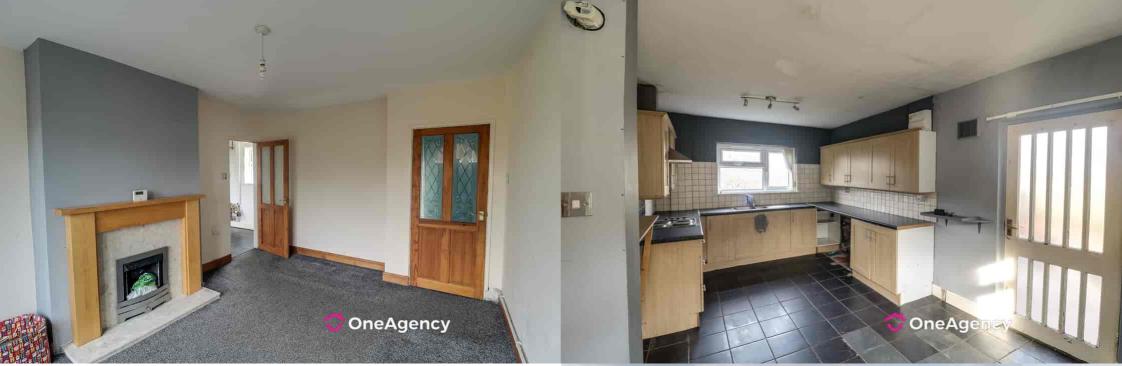

#### Living Room

4.46m x 3.47m (14' 8" x 11' 5") Double glazed window and door to rear, radiator, feature fireplace.

#### Kichen/Diner

5.45m x 3.09m (17' 11" x 10' 2") Double glazed windows to front and rear, door to side, fitted range of kitchen units, stainless steel sink and drainer unit, fitted oven and hob with extractor above, radiator, tiled flooring, part tiled walls, built in storage.