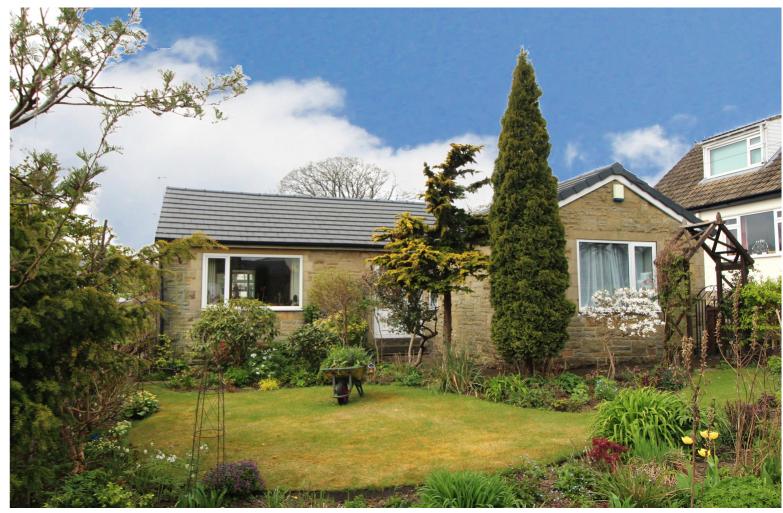

## **FULL DESCRIPTION**

A two bedroom detached bungalow offering well presented accommodation that may suit a variety of buyers situated in a desirable residential location. This property has a good sized garden with summerhouse and greenhouse along with a driveway leading to a garage. In brief the accommodation which is all on one level briefly comprises - Entrance Hallway with front entrance door, Spacious Living Room/Diner with windows to the front elevation and doors to the rear opening to the Conservatory, Kitchen which has a modern range of wall and base units, worktops, sink, oven, hob, extractor, fridge/freezer, plumb for washing machine, window to the rear and side entrance door, Two Bedrooms, Bathroom comprising of a bath, shower, w.c., wash hand basin, side window. Gas Central Heating & Double Glazing. Outside - The gardens to this property are a real feature and a viewing is highly recommended. EPC Rating E.