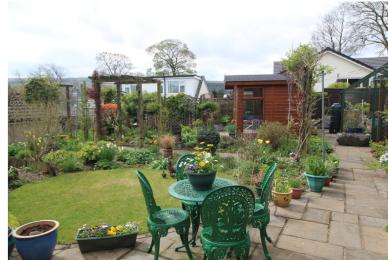

## **FULL DESCRIPTION**

A two bedroom detached bungalow offering well presented accommodation that may suit a variety of buyers situated in a desirable residential location. This property has a good sized garden with summerhouse and greenhouse along with a driveway leading to a garage. In brief the accommodation which is all on one level briefly comprises - Entrance Hallway with front entrance door, Spacious Living Room/Diner with windows to the front elevation and doors to the rear opening to the Conservatory, Kitchen which has a modern range of wall and base units, worktops, sink, oven, hob, extractor, fridge/freezer, plumb for washing machine, window to the rear and side entrance door, Two Bedrooms, Bathroom comprising of a bath, shower, w.c., wash hand basin, side window. Gas Central Heating & Double Glazing. Outside - The gardens to this property are a real feature and a viewing is highly recommended. EPC Rating E.