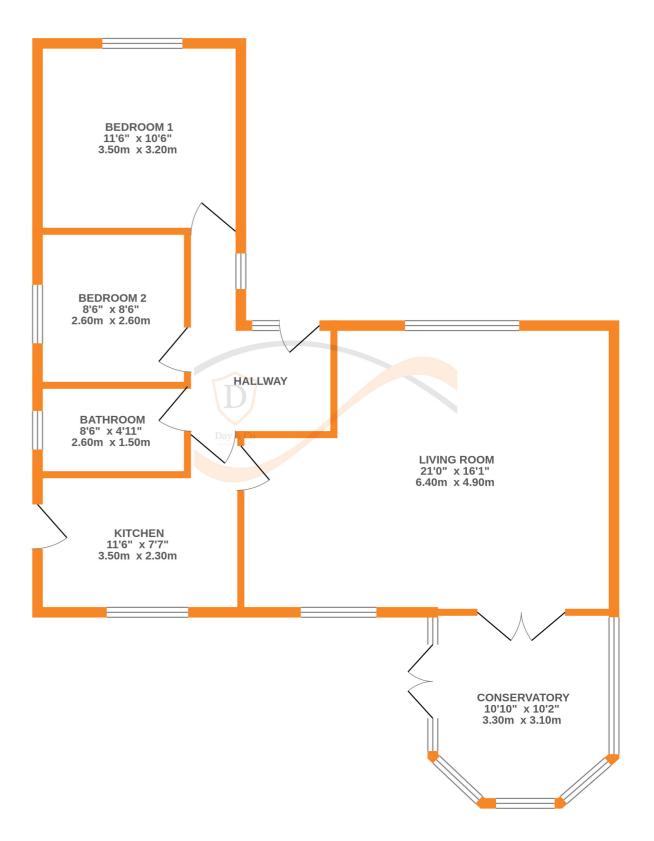

## **FULL DESCRIPTION**

A two bedroom detached bungalow offering well presented accommodation that may suit a variety of buyers situated in a desirable residential location. This property has a good sized garden with summerhouse and greenhouse along with a driveway leading to a garage. In brief the accommodation which is all on one level briefly comprises - Entrance Hallway with front entrance door, Spacious Living Room/Diner with windows to the front elevation and doors to the rear opening to the Conservatory, Kitchen which has a modern range of wall and base units, worktops, sink, oven, hob, extractor, fridge/freezer, plumb for washing machine, window to the rear and side entrance door, Two Bedrooms, Bathroom comprising of a bath, shower, w.c., wash hand basin, side window. Gas Central Heating & Double Glazing. Outside - The gardens to this property are a real feature and a viewing is highly recommended. EPC Rating E.

## **GROUND FLOOR**

Whilst every attempt has been made to ensure the accuracy of the floorplan contained here, measurements of doors, windows, rooms and any other items are approximate and no responsibility is taken for any error, omission or mis-statement. This plan is for illustrative purposes only and should be used as such by any prospective purchaser. The services, systems and appliances shown have not been tested and no guarantee as to their operability or efficiency can be given.