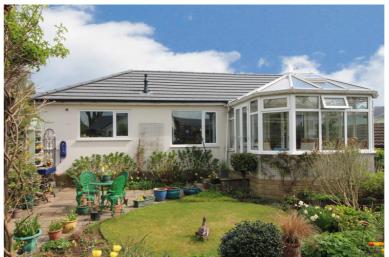

## **FULL DESCRIPTION**

A two bedroom detached bungalow offering well presented accommodation that may suit a variety of buyers situated in a desirable residential location. This property has a good sized garden with summerhouse and greenhouse along with a driveway leading to a garage. In brief the accommodation which is all on one level briefly comprises - Entrance Hallway with front entrance door, Spacious Living Room/Diner with windows to the front elevation and doors to the rear opening to the Conservatory, Kitchen which has a modern range of wall and base units, worktops, sink, oven, hob, extractor, fridge/freezer, plumb for washing machine, window to the rear and side entrance door, Two Bedrooms, Bathroom comprising of a bath, shower, w.c., wash hand basin, side window. Gas Central Heating & Double Glazing. Outside - The gardens to this property are a real feature and a viewing is highly recommended. EPC Rating E.