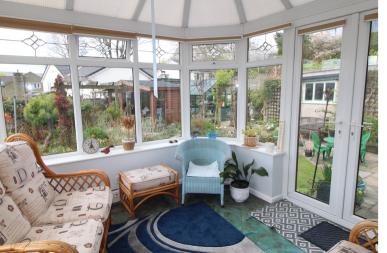

## **FULL DESCRIPTION**

A two bedroom detached bungalow offering well presented accommodation that may suit a variety of buyers situated in a desirable residential location. This property has a good sized garden with summerhouse and greenhouse along with a driveway leading to a garage. In brief the accommodation which is all on one level briefly comprises - Entrance Hallway with front entrance door, Spacious Living Room/Diner with windows to the front elevation and doors to the rear opening to the Conservatory, Kitchen which has a modern range of wall and base units, worktops, sink, oven, hob, extractor, fridge/freezer, plumb for washing machine, window to the rear and side entrance door, Two Bedrooms, Bathroom comprising of a bath, shower, w.c., wash hand basin, side window. Gas Central Heating & Double Glazing. Outside - The gardens to this property are a real feature and a viewing is highly recommended. EPC Rating E.