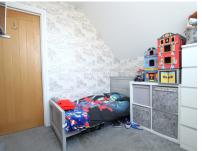

Bedroom Two 13' 1" x 8' 5" (3.99m x 2.57m)

Bedroom Four 9' 2" x 6' 8" (2.79m x 2.03m)

Bathroom 6' 1" x 5' 7" (1.85m x 1.70m)

Landing Doors to

Master Bedroom 12' 6" x 11' 9" (3.81m x 3.58m)

Bedroom Three 11' 9" x 8' 0" (3.58m x 2.44m)