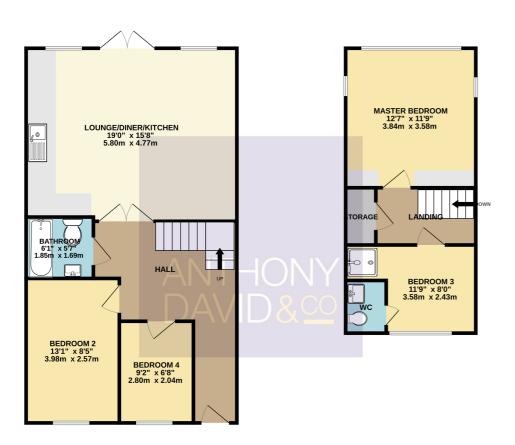

info@anthonydavid.co.uk www.anthonydavid.co.uk (01202 677444

 GROUND FLOOR
 1ST FLOOR

 645 sq.ft. (59.9 sq.m.) approx.
 303 sq.ft. (28.1 sq.m.) approx

Entrance Hall 19' 0" x 15' 8" (5.79m x 4.78m)

Lounge/Diner/Kitchen 19' 0" x 15' 8" (5.79m x 4.78m)

Bedroom Two 13' 1" x 8' 5" (3.99m x 2.57m)

Bedroom Four 9' 2" x 6' 8" (2.79m x 2.03m)

Bathroom 6' 1" x 5' 7" (1.85m x 1.70m)

Landing Doors to

Master Bedroom 12' 6" x 11' 9" (3.81m x 3.58m)

Bedroom Three 11' 9" x 8' 0" (3.58m x 2.44m)

Cloakroom/Shower 4' 9" x 3' 8" (1.45m x 1.12m)

Garden South Westerly

Driveway Off road parking x 2

Council Tax Band D

TOTAL FLOOR AREA: 948 sq.ft. (88.0 sq.m.) approx.

White very attempt has been made to ensure the accuracy of the Booplan contained here, measurements or mission or mis-statement. This gain is feel flexibilities upon your dishalf between used as such by any prospective purchaser. The services, systems and applicances shown have not been tested and no guarantee as to their operationally of efficiency on the gent.