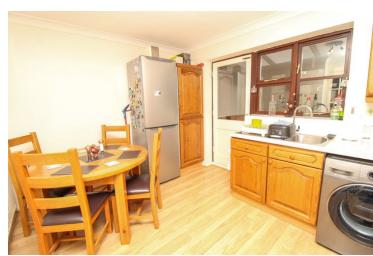

#### Kitchen

12' 8" x 9' 3" (3.86m x 2.82m) With double glazed window to rear, radiator, matching eye level and base units with worktops over, tiled splashbacks, inset sink and drainer, space for washing machine, fridge/freezer and cooker, door to conservatory.