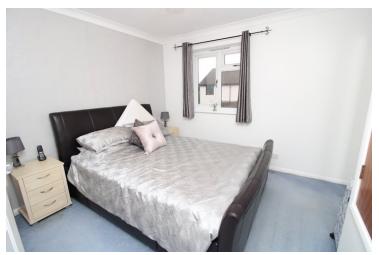

#### **Bedroom One**

10' 8" x 10' 7" (3.25m x 3.23m) With double glazed window to front, double wardrobes, radiator, airing cupboard.

#### **Bedroom Two**

 $10' 7" \times 6' 7" (3.23m \times 2.01m)$  With double glazed window to rear, radiator.