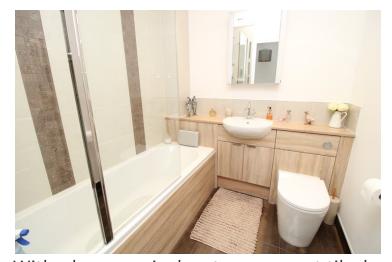

#### Bathroom

With obscure window to rear, part tiled walls, enclosed cistern WC with vanity unit and wash hand basin, panelled bath with shower over.