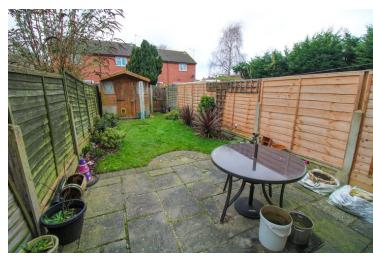

#### Rear Garden

The rear garden is enclosed by panel fencing and offers gated rear access.

There is a small patio area located directly to the rear of the property which then leads to a lawn area and a garden shed.

### **Parking**

One allocated parking space located to the front of the property.