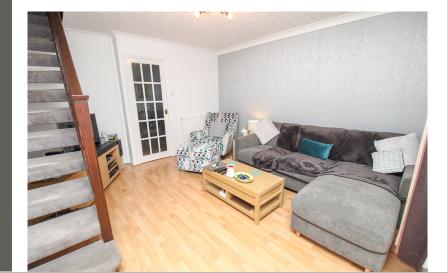

### Living Room

14' 16" x 12' 8" (4.67m x 3.86m) With double glazed window to front, radiator, stairs to first floor, TV & telephone point, door to kitchen.