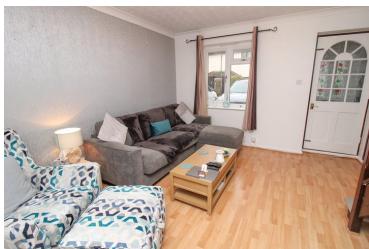

### Living Room

14' 16" x 12' 8" (4.67m x 3.86m) With double glazed window to front, radiator, stairs to first floor, TV & telephone point, door to kitchen.