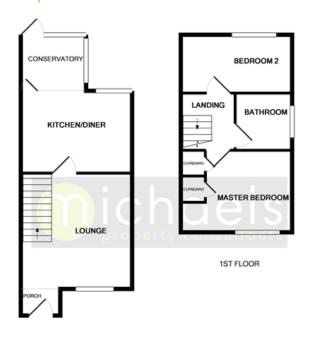

and doors to;

## Property Details.

#### **Bedroom One**



10' 8" x 10' 7" (3.25m x 3.23m) With double glazed window to front, double wardrobes, radiator, airing cupboard.

#### **Bedroom Two**

 $10' 7" \times 6' 7" (3.23m \times 2.01m)$  With double glazed window to rear, radiator.

#### Bathroom



With obscure window to rear, part tiled walls, enclosed cistern WC with vanity unit and wash hand basin, panelled bath with shower over.

#### Outside

#### Rear Garden



The rear garden is enclosed by panel fencing and offers gated rear access.

There is a small patio area located directly to the rear of the property which then leads to a lawn area and a garden shed.

### **Parking**

One allocated parking space located to the front of the property.

# Property Details.

#### Floorplans



GROUND FLOOR

#### Location



#### **Energy Ratings**





We have not carried out a structural survey and the services, appliances and specific fittings have not been tested. All photographs, measurements, floor plans and distances referred to are given as a guide only and should not be relied upon for the purchase of carpets or any other fixtures or fittings. Gardens, roof terraces, balconies and communal gardens as well as tenure and lease details cannot have their accuracy guaranteed for intending purchasers. Lease details, service ground rent (where applicable) are given as a guide only and should be checked and confirmed by your solicitor prior to exchange of contracts.