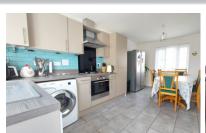

#### KITCHEN / DINING ROOM

17' 0"  $\times$  10' 7" (5.18m  $\times$  3.23m) (Approx.) Fitted with a range of base, drawer and wall mounted units, fitted worktops, sink with mixer tap over, built-in oven, four ring gas hob with extractor over, space and plumbing for automatic washing machine and dishwasher. Large double storage / pantry cupboard, UPVC double glazed windows to front and rear aspects, UPVC double glazed door to rear, radiators.