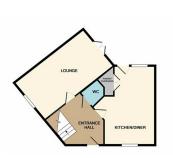

#### **ENTRANCE HALLWAY**

Radiator, stairs to first floor landing.

## **DOWNSTAIRS CLOAKROOM**

Fitted with a two piece suite comprising low level WC, wash hand basin, radiator.

#### KITCHEN / DINING ROOM

17' 0"  $\times$  10' 7" (5.18m  $\times$  3.23m) (Approx.) Fitted with a range of base, drawer and wall mounted units, fitted worktops, sink with mixer tap over, built-in oven, four ring gas hob with extractor over, space and plumbing for automatic washing machine and dishwasher. Large double storage / pantry cupboard, UPVC double glazed windows to front and rear aspects, UPVC double glazed door to rear, radiators.

#### LOUNGE

 $18'\ 3''\ x\ 10'\ 2''\ (5.56m\ x\ 3.10m)$  (Approx.) UPVC double glazed window to front aspect, two radiators, UPVC double glazed French doors to rear garden.

#### **AGENT NOTES**

The floorplan is for illustrative purposes only. Fixtures and fittings may not represent the current state of the property. Not to scale and is meant as a guide only.

As is normal with many modern housing estates, there could an annual charge for the upkeep of the roads, lighting and communal green areas. For further information, please call Rosedale Property Agents.