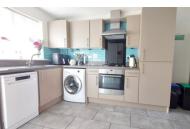

#### KITCHEN / DINING ROOM

17' 0"  $\times$  10' 7" (5.18m  $\times$  3.23m) (Approx.) Fitted with a range of base, drawer and wall mounted units, fitted worktops, sink with mixer tap over, built-in oven, four ring gas hob with extractor over, space and plumbing for automatic washing machine and dishwasher. Large double storage / pantry cupboard, UPVC double glazed windows to front and rear aspects, UPVC double glazed door to rear, radiators.