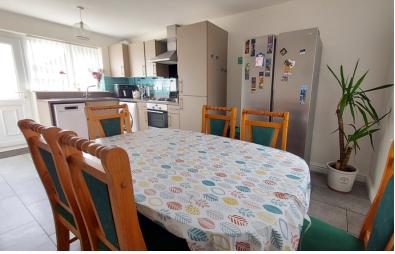

#### KITCHEN / DINING ROOM

17' 0"  $\times$  10' 7" (5.18m  $\times$  3.23m) (Approx.) Fitted with a range of base, drawer and wall mounted units, fitted worktops, sink with mixer tap over, built-in oven, four ring gas hob with extractor over, space and plumbing for automatic washing machine and dishwasher. Large double storage / pantry cupboard, UPVC double glazed windows to front and rear aspects, UPVC double glazed door to rear, radiators.