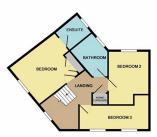

#### **BEDROOM ONE**

12' 3"  $\times$  10' 3" (3.73m  $\times$  3.12m) (Approx.) UPVC double glazed window to front aspect, radiator, TV point, built-in wardrobes.

#### ENSUITE

Fitted with a three piece suite comprising shower cubicle, low level WC and wash hand basin, heated towel rail, extractor fan, radiator, UPVC double glazed window to rear aspect.

# **BEDROOM TWO**

10' 7" x 8' 1" (3.23m x 2.46m) (Approx.) UPVC double glazed window to rear aspect, radiator.

#### **BEDROOM THREE**

14' 9"  $\times$  7' 8" (4.50m  $\times$  2.34m) (Approx.) UPVC double glazed window to front aspect, two radiators.

## **BATHROOM**

Fitted with a three piece suite comprising panelled bath with shower over, low level WC, wash hand basin, UPVC double glazed window to rear aspect, heated towel rail.

#### **AGENT NOTES**

The floorplan is for illustrative purposes only. Fixtures and fittings may not represent the current state of the property. Not to scale and is meant as a guide only.

As is normal with many modern housing estates, there could an annual charge for the upkeep of the roads, lighting and communal green areas. For further information, please call Rosedale Property Agents.