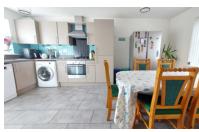

#### KITCHEN / DINING ROOM

17' 0"  $\times$  10' 7" (5.18m  $\times$  3.23m) (Approx.) Fitted with a range of base, drawer and wall mounted units, fitted worktops, sink with mixer tap over, built-in oven, four ring gas hob with extractor over, space and plumbing for automatic washing machine and dishwasher. Large double storage / pantry cupboard, UPVC double glazed windows to front and rear aspects, UPVC double glazed door to rear, radiators.