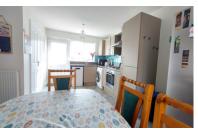

#### KITCHEN / DINING ROOM

17' 0"  $\times$  10' 7" (5.18m  $\times$  3.23m) (Approx.) Fitted with a range of base, drawer and wall mounted units, fitted worktops, sink with mixer tap over, built-in oven, four ring gas hob with extractor over, space and plumbing for automatic washing machine and dishwasher. Large double storage / pantry cupboard, UPVC double glazed windows to front and rear aspects, UPVC double glazed door to rear, radiators.

#### LOUNGE

 $18'\ 3''\ x\ 10'\ 2''\ (5.56m\ x\ 3.10m)$  (Approx.) UPVC double glazed window to front aspect, two radiators, UPVC double glazed French doors to rear garden.