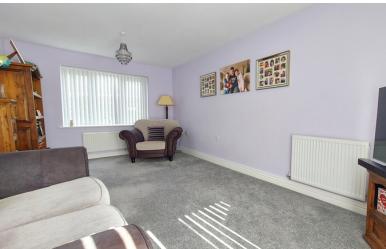

#### LOUNGE

 $18'\ 3''\ x\ 10'\ 2''\ (5.56m\ x\ 3.10m)$  (Approx.) UPVC double glazed window to front aspect, two radiators, UPVC double glazed French doors to rear garden.