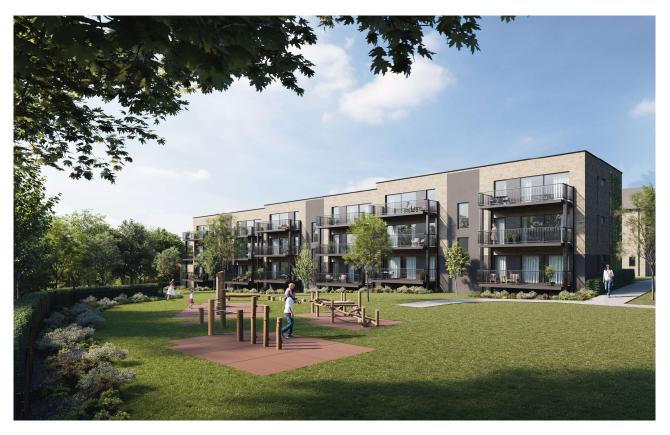

### Description

Plot 126 is situated on the first floor, with two double bedrooms. Ideal for first-time buyers, investors or downsizers.

Featuring an open plan kitchen/dining/living room, the dual aspect and large windows allow plenty of light to flow into the room. There is an impressive balcony with green views. The apartment is conveniently located less than a mile from the town centre and within walking distance of the railway station.

The property also benefits from a south-facing outlook which is perfectly peaceful and private.

PLEASE NOTE All computer-generated images used for illustrative purposes.