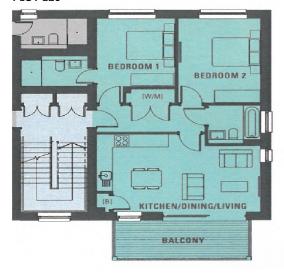

### **PLOT 126**

### **DIMENSIONS**

#### **PLOT 126**

KITCHEN/DINING/LIVING 6.50M X 3.80M 4.20M X 3.10M 4.20M X 3.20M 21'3" X 12'4" 13'7" X 10'1" 13'7" X 10'5" BEDROOM 1 BEDROOM 2

These details are intended to give a general indication of the development and do not form part of any contract. Acorn Property Group reserves the right to alter any part of the development, specification or floor layout at any time. The dimensions are maximum and approximate and may vary based on the internal finish. Dimensions are to the wridest part of each noom scaled down from architects plans. Furniture measurements should only be taken from completed property. These details are believed to be correct but neither the agent nor. Acorn Property Group accept the labelity, whatsever for any misrepresentation made either in these details or only approach of indicative purposes only. Enterd writerobes and versing to predict, August 2022.