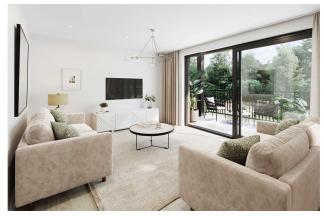

### Description

Plot 126 is situated on the first floor, with two double bedrooms. Ideal for first-time buyers, investors or downsizers.

Featuring an open plan kitchen/dining/living room, the dual aspect and large windows allow plenty of light to flow into the room. There is an impressive balcony with green views. The apartment is conveniently located less than a mile from the town centre and within walking distance of the railway station.

The property also benefits from a south-facing outlook which is perfectly peaceful and private.

PLEASE NOTE All computer-generated images used for illustrative purposes.