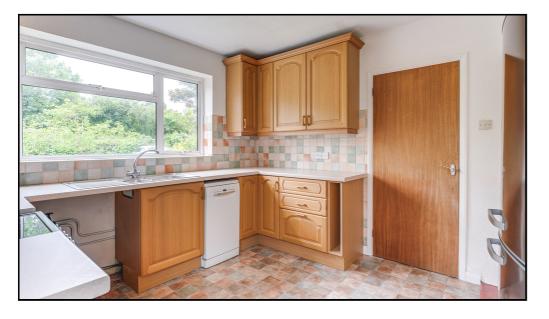

## Kitchen:

Abt: 11' 2" x 10' 5" (3.40m x 3.17m) vinyl flooring, solid wood range of base and wall units, sink and drainer, space for hob and oven, space for fridge freezer and plumbed appliances, side door to garden.