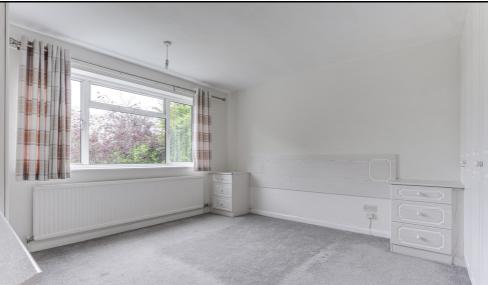

#### **Bedroom One:**

Abt: 12' 5" x 11' 4" (3.78m x 3.45m) Window to side aspect, carpet as fitted, radiator, built in wardrobes.

#### **Bedroom Two:**

Abt: 12' 4" x 11' 0" (3.76m x 3.35m) Carpet as fitted, radiator, window to rear aspect.

## **Bedroom Three:**

Abt: 8' 9" x 11' 0" (2.67m x 3.35m) Carpet as fitted, radiator, window to front aspect, sink.

#### **Bedroom Four:**

Abt: 9' 3" x 9' 6" (2.82m x 2.90m) Carpet as fitted, radiator, window to front aspect, fitted cupboard with boiler.