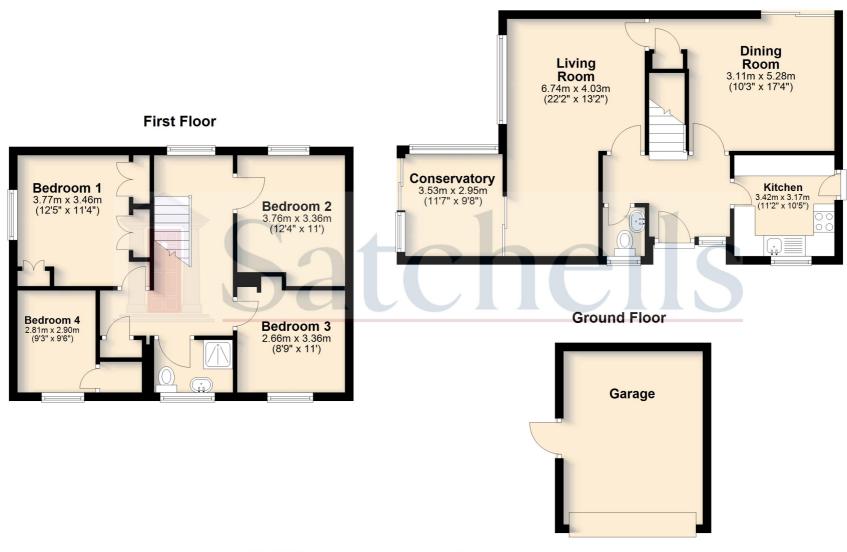

## Living/Dining Room:

Abt: 13' 2" x 22' 2" (4.01m x 6.76m) Carpet as fitted, Gas fire, Dual windows to rear aspect, Dining space, Internal door to dining/2nd reception room, Patio door to conservatory, Radiator.

## Dining Room/Office:

Abt: 17' 4" x 10' 3" (5.28m x 3.12m) Carpet as fitted, radiator, storage cupboard, service hatch.

## Kitchen:

Abt: 11' 2" x 10' 5" (3.40m x 3.17m) vinyl flooring, solid wood range of base and wall units, sink and drainer, space for hob and oven, space for fridge freezer and plumbed appliances, side door to garden.

## **Conservatory:**

Abt: 11' 7" x 9' 8" (3.53m x 2.95m) Windows to rear and side aspect, patio doors to rear, carpet as fitted, electric retractable sunshade.

#### **Bedroom One:**

Abt: 12' 5" x 11' 4" (3.78m x 3.45m) Window to side aspect, carpet as fitted, radiator, built in wardrobes.

#### **Bedroom Two:**

Abt: 12' 4" x 11' 0" (3.76m x 3.35m) Carpet as fitted, radiator, window to rear aspect.

## **Bedroom Three:**

Abt: 8' 9" x 11' 0" (2.67m x 3.35m) Carpet as fitted, radiator, window to front aspect, sink.

#### **Bedroom Four:**

Abt: 9' 3" x 9' 6" (2.82m x 2.90m) Carpet as fitted, radiator, window to front aspect, fitted cupboard with boiler.

## **Double Garage:**

Double garage door to front. Power and lighting. Side access via garden.

#### **Ground Floor**

For illustrative purposes only - NOT TO SCALE - Measurements shown are approximate. The size and position of doors, windows, appliances and other features are approximate. Plan produced using PlanUp.