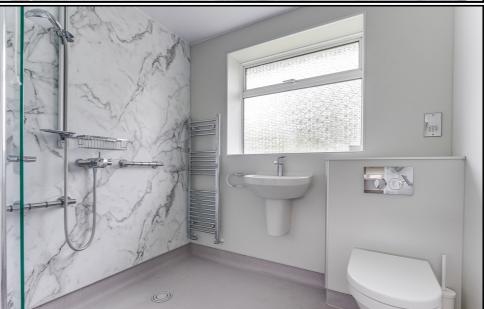

## **Bathroom:**

Privacy window to front aspect, wash hand basin, low level WC, heated towel rail, wet room style shower.