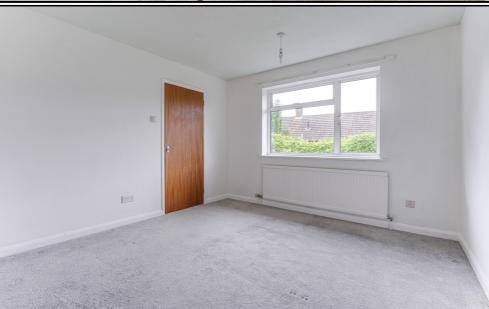

#### **Bedroom One:**

Abt: 12' 5" x 11' 4" (3.78m x 3.45m) Window to side aspect, carpet as fitted, radiator, built in wardrobes.

#### **Bedroom Two:**

Abt: 12' 4" x 11' 0" (3.76m x 3.35m) Carpet as fitted, radiator, window to rear aspect.

## **Bedroom Three:**

Abt: 8' 9" x 11' 0" (2.67m x 3.35m) Carpet as fitted, radiator, window to front aspect, sink.

#### **Bedroom Four:**

Abt: 9' 3" x 9' 6" (2.82m x 2.90m) Carpet as fitted, radiator, window to front aspect, fitted cupboard with boiler.