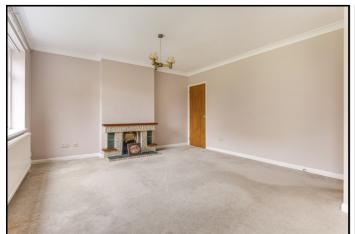

## Living/Dining Room:

Abt: 13' 2" x 22' 2" (4.01m x 6.76m) Carpet as fitted, Gas fire, Dual windows to rear aspect, Dining space, Internal door to dining/2nd reception room, Patio door to conservatory, Radiator.