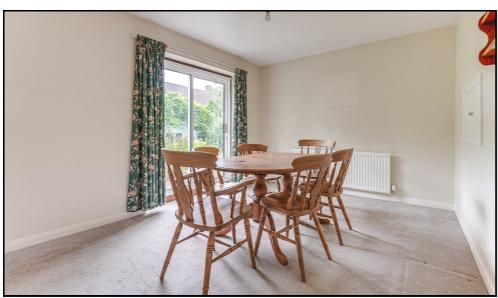

## Dining Room/Office:

Abt: 17' 4" x 10' 3" (5.28m x 3.12m) Carpet as fitted, radiator, storage cupboard, service hatch.