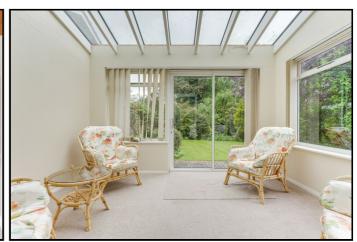

## **Conservatory:**

Abt: 11' 7" x 9' 8" (3.53m x 2.95m) Windows to rear and side aspect, patio doors to rear, carpet as fitted, electric retractable sunshade.