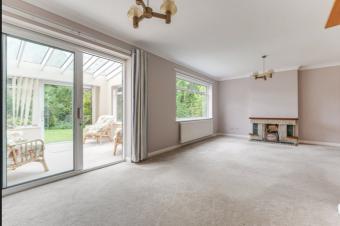

## Living/Dining Room:

Abt: 13' 2" x 22' 2" (4.01m x 6.76m) Carpet as fitted, Gas fire, Dual windows to rear aspect, Dining space, Internal door to dining/2nd reception room, Patio door to conservatory, Radiator.

## **Conservatory:**

Abt: 11' 7" x 9' 8" (3.53m x 2.95m) Windows to rear and side aspect, patio doors to rear, carpet as fitted, electric retractable sunshade.