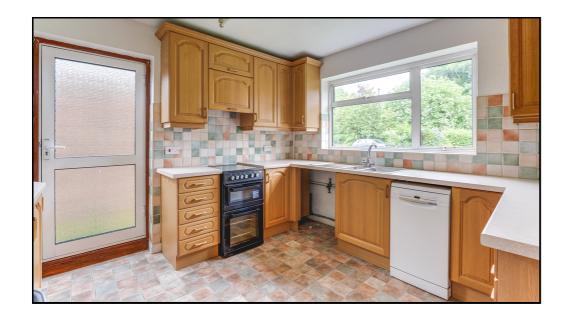

## Kitchen:

Abt: 11' 2" x 10' 5" (3.40m x 3.17m) vinyl flooring, solid wood range of base and wall units, sink and drainer, space for hob and oven, space for fridge freezer and plumbed appliances, side door to garden.