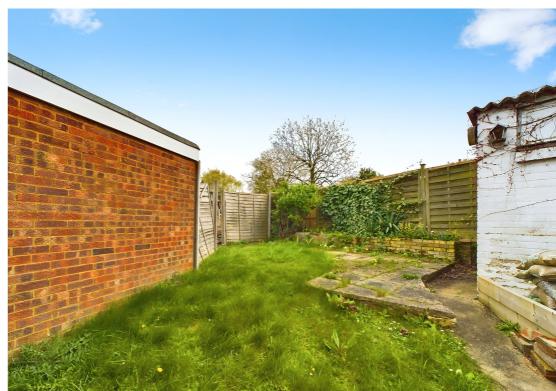

To the outside is an enclosed rear garden and whilst being mainly laid to lawn also benefits from a patio area and a brick built shed.

Pirton is a small village and civil parish three miles north-east of Hitchin in Hertfordshire, England. The church, rebuilt in 1877, but with the remains of its 12th-century tower, is built within the bailey of a former castle. Pirton Grange, which was remodelled in the 18th century, is in the north of the parish, and is a particularly interesting, moated Elizabethan house with a timber framed gatehouse. Hammonds Farm and Rectory Farm, with its Tithe barn, are also Elizabethan.

- One bedroom period property
- Living room with fireplace
- Enclosed rear garden with patio area
- 4.8 miles, 15 mins drive to Hitchin main line train station (as per Google Maps)
- 5 miles, 13 mins drive to Hitchin town centre (as per Google Maps)
- NO ONWARD CHAIN