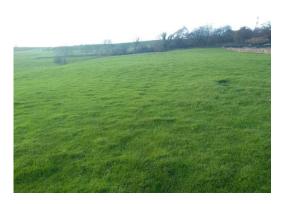

## <u>Available by Separate Negotiation: Circa 4.84 acres</u> (hatched pink & turquoise on plan attached)

1.32 Acres (0.53 ha) Paddock

3.30 Acres (1.33 ha) Paddock

Tenure: Freehold with vacant possession upon completion.