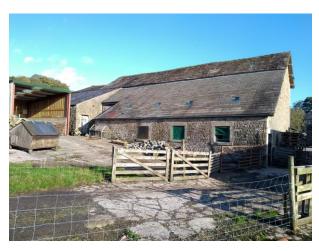

### MILLERS BARN (hatched orange on plan attached)

### Conder Mill Farm, Wyresdale Road, Quernmore, LA2 9EE

Price: Offers in the region of £250,000

Comprising a substantial soundly constructed detached stone built barn and shippon under mainly stone flag/part slated roof granted detailed planning consent in 2002 for conversion into a fabulous 5 bedroomed residence with a lower level integral double garage and enjoying fabulous rural views.