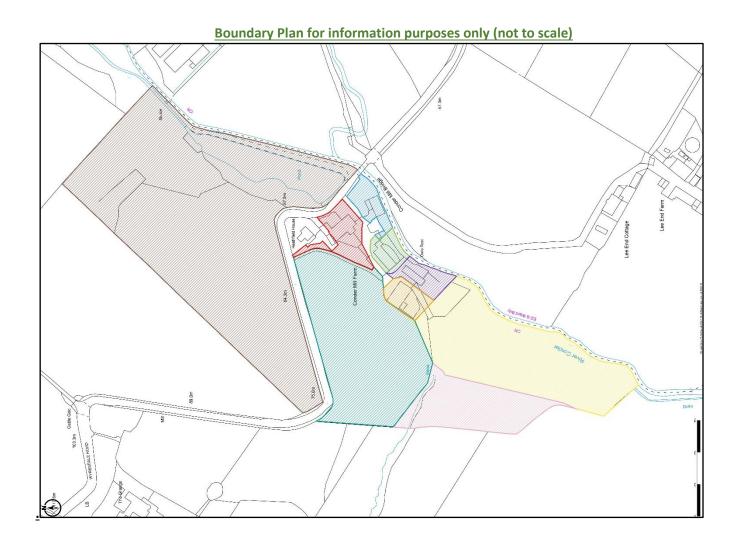

### MILLERS BARN (hatched orange on plan attached)

## <u>Available by Separate Negotiation: Circa 4.84 acres</u> (hatched pink & turquoise on plan attached)

1.32 Acres (0.53 ha) Paddock

3.30 Acres (1.33 ha) Paddock

Tenure: Freehold with vacant possession upon completion.