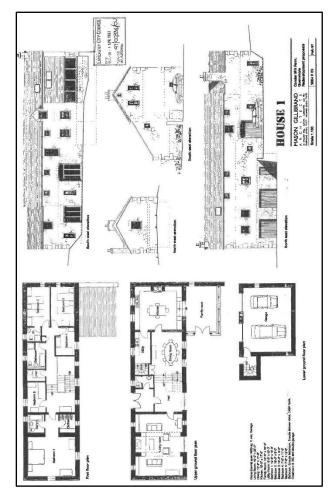

### MILLERS BARN (hatched orange on plan attached)

### Conder Mill Farm, Wyresdale Road, Quernmore, LA2 9EE

Price: Offers in the region of £250,000

Comprising a substantial soundly constructed detached stone built barn and shippon under mainly stone flag/part slated roof granted detailed planning consent in 2002 for conversion into a fabulous 5 bedroomed residence with a lower level integral double garage and enjoying fabulous rural views.

Gross internal area 3230 ft² (300.08m²) excluding garage.

**Services**: Subject to application as necessary by the purchasers at the purchasers own expense.