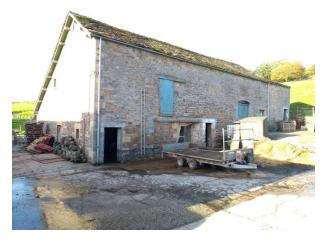

### MILLERS BARN (hatched orange on plan attached)

### Conder Mill Farm, Wyresdale Road, Quernmore, LA2 9EE

Price: Offers in the region of £250,000

Comprising a substantial soundly constructed detached stone built barn and shippon under mainly stone flag/part slated roof granted detailed planning consent in 2002 for conversion into a fabulous 5 bedroomed residence with a lower level integral double garage and enjoying fabulous rural views.