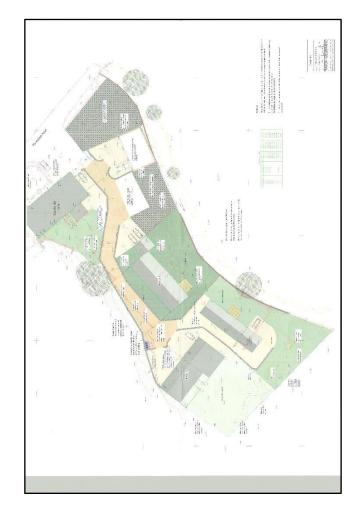

### MILLERS BARN (hatched orange on plan attached)

## <u>Available by Separate Negotiation: Circa 4.84 acres</u> (hatched pink & turquoise on plan attached)

1.32 Acres (0.53 ha) Paddock

3.30 Acres (1.33 ha) Paddock

Tenure: Freehold with vacant possession upon completion.