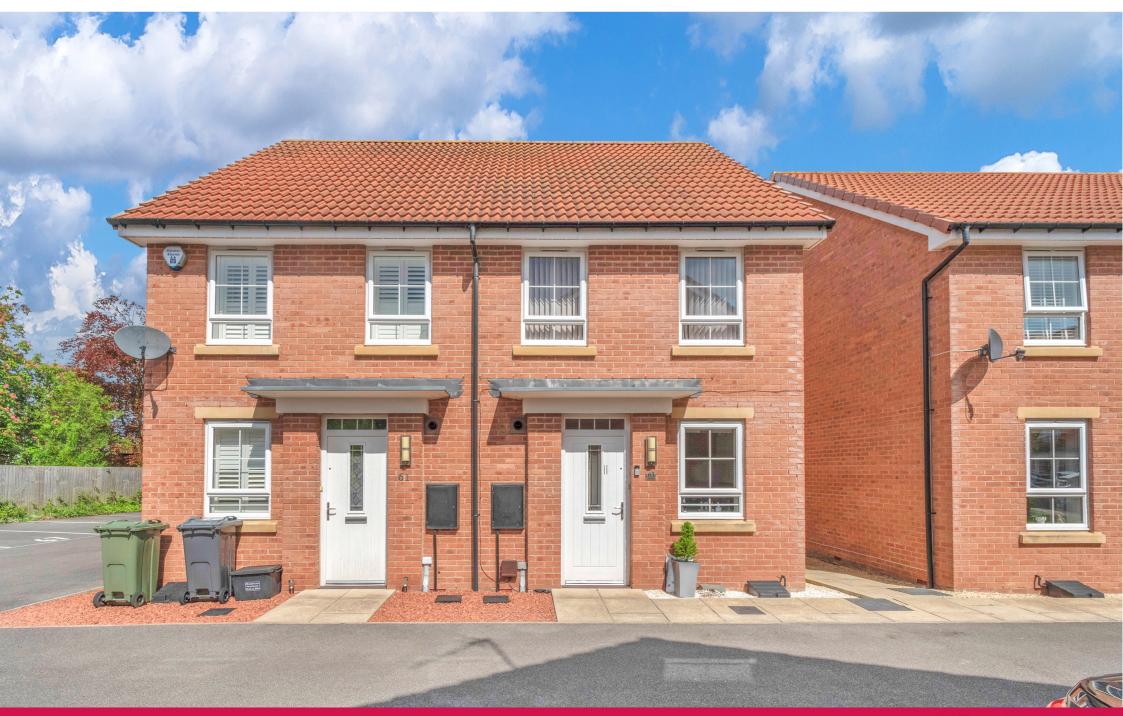

## 63 Heathside, Huntington, York YO32 9AA

Offered for sale with the benefit of no onward chain is this recently built bright semi detached home in the highly desirable area of Huntington. Boasting an entrance hallway with wooden floor and storage cupboard, ground floor w/c, white gloss kitchen with integrated appliances, large living through dining room with patio doors leading to the rear garden, two double bedrooms, with an ensuite shower room to the master and a modern white three piece house bathroom. Externally the property benefits from a low maintenance, enclosed rear garden with laid lawn and patio areas, an allocated parking space and visitor parking.