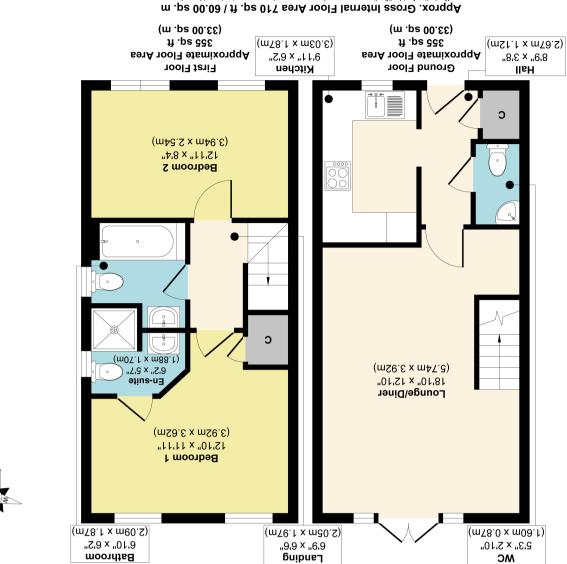

m.pp 00.03 . If V p 016 Area 710 sq. If V 00.03 . Morea 710 sq. If V 00.03 sq. acale. Illustration for identification purposes only, measurements are approximate, not to scale. Produced by Elements Property