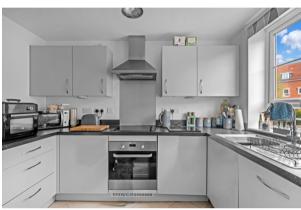

## 63 Heathside, Huntington, York YO32 9AA

Offered for sale with the benefit of no onward chain is this recently built bright semi detached home in the highly desirable area of Huntington. Boasting an entrance hallway with wooden floor and storage cupboard, ground floor w/c, white gloss kitchen with integrated appliances, large living through dining room with patio doors leading to the rear garden, two double bedrooms, with an ensuite shower room to the master and a modern white three piece house bathroom. Externally the property benefits from a low maintenance, enclosed rear garden with laid lawn and patio areas, an allocated parking space and visitor parking.