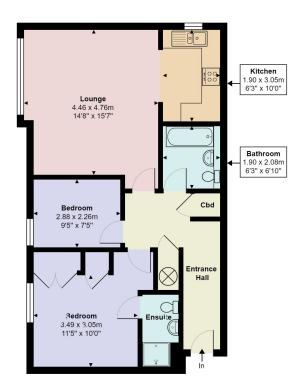

## Winnipeg Way, Turnford, EN10 6FH

Total Area: 69.8 m² ... 751 ft²

All measurements are approximate and for display purposes only