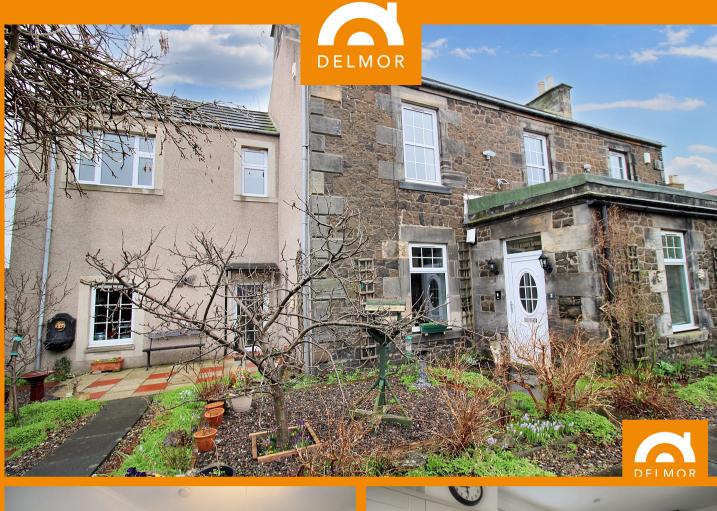

## 1 Old School House, Viewforth Place, Leven, Fife, KY8 4PE

## PROPERTY DETAILS

\*\*\*NEW PRICE-REDUCED\*\*\*NOW OVER £10,000 BELOW HOME REPORT VALUE\*\*\*A wonderfully presented spacious two bed UPPER FLAT in move in condition offering the combination of modern decoration and traditional features. Boasting a fantastic location within minutes of Leven Beach, High Street, Schools, Leisure facilities and much more. Accommodation comprising; Entrance Porch, Open plan Lounge dining Room, remodelled and fully fitted Kitchen, Beautiful Luxury Bathroom and two Bedrooms. Must see property. Viewing Strictly by appointment.

## **KEY FEATURES**

- Fantastically presented UPPER FLAT
- Spacious open plan Lounge Dining Room
- Modern fitted Kitchen
- Luxury Bathroom
- Move In Condition
- Much sought after location
- Walking Distance to a Host of Local Amenities and major travel options including Bus and Rail
- Two minute walk to Leven Beach and High Street