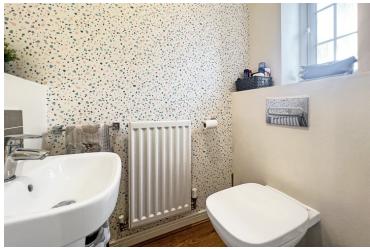

#### **Downstairs WC**

With 'UPVC window to front aspect, radiator, wash hand basin, close coupled WC.