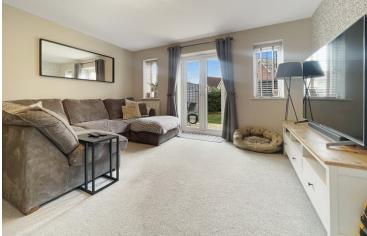

#### Lounge/Diner

17' 5"  $\times$  14' 10" (5.31 m  $\times$  4.52m) With two UPVC windows to rear aspect, French doors providing access to the rear garden, built in storage cupboard, TV point, radiator.