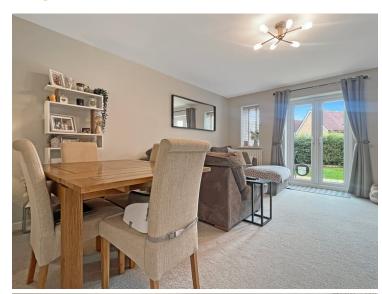

#### Lounge/Diner

17' 5"  $\times$  14' 10" (5.31 m  $\times$  4.52m) With two UPVC windows to rear aspect, French doors providing access to the rear garden, built in storage cupboard, TV point, radiator.