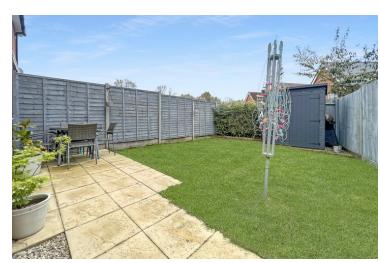

### Rear Garden

To the rear of the property is a south-west facing enclosed rear garden with gated side access.