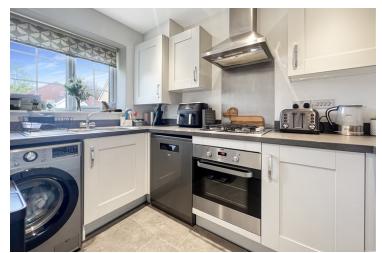

#### Kitchen

9' 10" x 7' 1" (3.00m x 2.16m) With UPVC window to front aspect, a contemporary fitted kitchen offering a range of matching eye level and base units with worktops over , inset sink and drainer, range of kitchen appliances. (STN.)