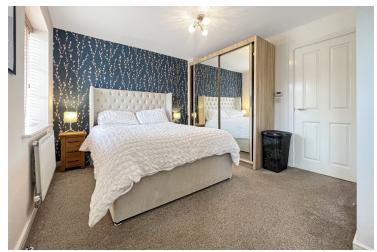

#### **Bedroom One**

14' 2"  $\times$  10' 8" (4.32m  $\times$  3.25m) With two UPVC windows to front aspect, radiator.

#### **Bedroom Two**

12' 8 "  $\times$  8' 3 " (3.86m  $\times$  2.51m) With UPVC window to rear aspect, radiator.