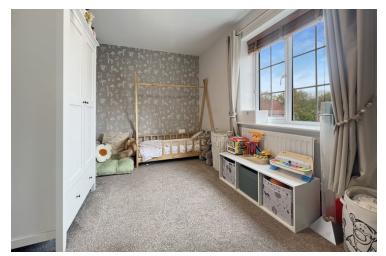

#### **Bedroom Two**

12' 8 "  $\times$  8' 3 " (3.86m  $\times$  2.51m) With UPVC window to rear aspect, radiator.