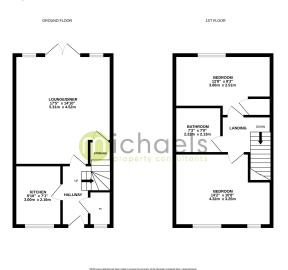

### Floorplans

#### **Entrance Hall**

With radiator, stairs rising to first floor, doors to;

#### **Downstairs WC**

With 'UPVC window to front aspect, radiator, wash hand basin, close coupled WC.

#### Kitchen

9' 10" x 7' 1" (3.00m x 2.16m) With UPVC window to front aspect, a contemporary fitted kitchen offering a range of matching eye level and base units with worktops over , inset sink and drainer, range of kitchen appliances. (STN.)

#### Lounge/Diner

17' 5"  $\times$  14' 10" (5.31 m  $\times$  4.52m) With two UPVC windows to rear aspect, French doors providing access to the rear garden, built in storage cupboard, TV point, radiator.

#### Landing

With doors to;

#### **Bedroom One**

14' 2"  $\times$  10' 8" (4.32m  $\times$  3.25m) With two UPVC windows to front aspect, radiator.

#### **Bedroom Two**

12' 8 "  $\times$  8' 3 " (3.86m  $\times$  2.51m) With UPVC window to rear aspect, radiator.

#### Bathroom

7' 3" x 7' 0" (2.21 m x 2.13 m) Modern three piece bathroom suite offering WC, bath with shower over and wash hand basin.