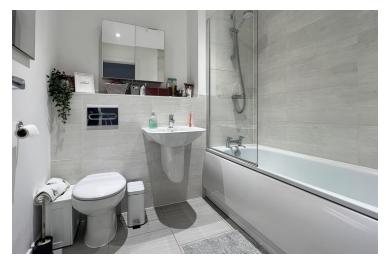

#### Bathroom

7' 3" x 7' 0" (2.21 m x 2.13 m) Modern three piece bathroom suite offering WC, bath with shower over and wash hand basin.