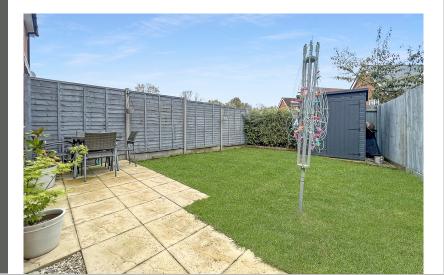

### Rear Garden

To the rear of the property is a south-west facing enclosed rear garden with gated side access.