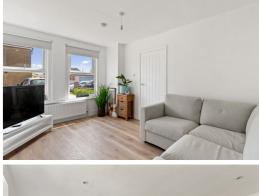

## **Entrance Hall**

Lounge

13' 3" x 10' 3" (4.04m x 3.12m)

Kitchen/Diner

16' 0" x 11' 10" (4.88m x 3.61m)

Cloakroom

**First Floor Landing** 

**Bedroom One** 