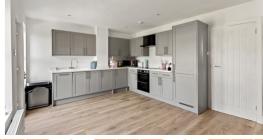

## **Entrance Hall**

Lounge

13' 3" x 10' 3" (4.04m x 3.12m)

Kitchen/Diner

16' 0" x 11' 10" (4.88m x 3.61m)

Cloakroom

**First Floor Landing** 

**Bedroom One** 