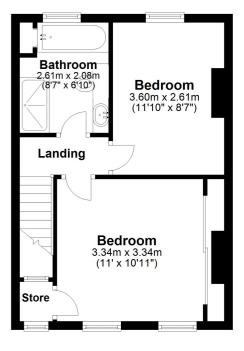

11' 0" x 10' 11" (3.35m x 3.33m)

**Bedroom Two** 11' 10" x 8' 7" (3.61m x 2.62m)

Bathroom

8' 7" x 6' 10" (2.62m x 2.08m)

**Off Road Parking** 

**Rear Garden** 

Ground Floor Approx. 31.4 sq. metres (337.8 sq. feet)

Whilst every attempt has been made to ensure the accuracy of the floor plan contained here, measurements of doors, windows, rooms and any other items are approximate and no responsibility is taken for any error, omission or mis-statement. This plan is for illustrative purposes only and should be used as such by any prospective purchaser. Plan produced using PlanUp.

**First Floor** Approx. 34.1 sq. metres (366.8 sq. feet)