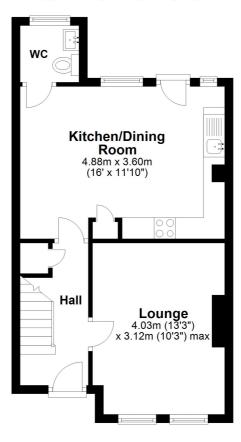

## **Entrance Hall**

Lounge

13' 3" x 10' 3" (4.04m x 3.12m)

Kitchen/Diner

16' 0" x 11' 10" (4.88m x 3.61m)

Cloakroom

**First Floor Landing** 

**Bedroom One** 

11' 0" x 10' 11" (3.35m x 3.33m)

**Bedroom Two** 11' 10" x 8' 7" (3.61m x 2.62m)

Bathroom

8' 7" x 6' 10" (2.62m x 2.08m)

**Off Road Parking** 

**Rear Garden** 

Ground Floor Approx. 31.4 sq. metres (337.8 sq. feet)

Whilst every attempt has been made to ensure the accuracy of the floor plan contained here, measurements of doors, windows, rooms and any other items are approximate and no responsibility is taken for any error, omission or mis-statement. This plan is for illustrative purposes only and should be used as such by any prospective purchaser. Plan produced using PlanUp.