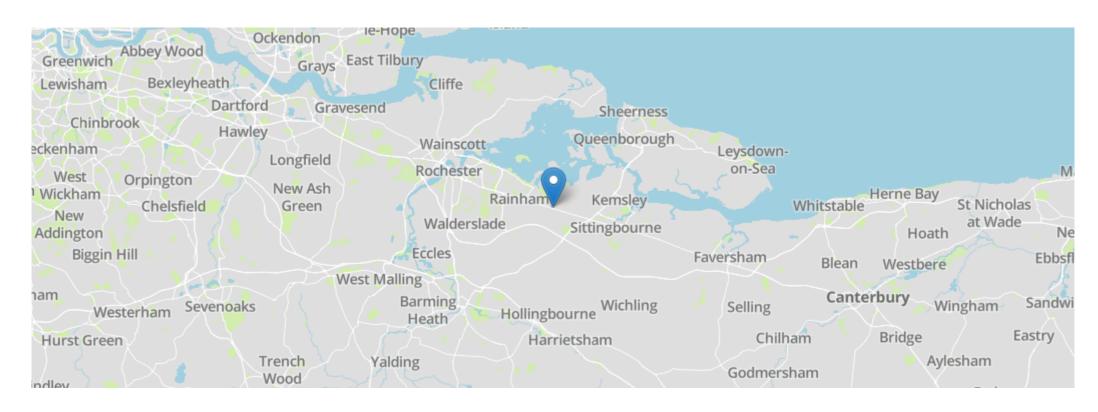

HARTLIP HILL, HARTLIP, SITTINGBOURNE, KENT, ME9 7NZ

## SITUATION

Hartlip is a village in the borough of Swale and is located between the M2 motorway (Strood to Canterbury) and the A2 main road from London to Canterbury. It is at Hartlip Hill, between Rainham and Newington on Watling Street, the old Roman road.

## **DIRECTIONS**

Continue along High Street Rainham from Gillingham. At the traffic lights at the junction with Otterham Quay Lane continue straight to carry along the A2. Destination will be on the left, access via the private road.