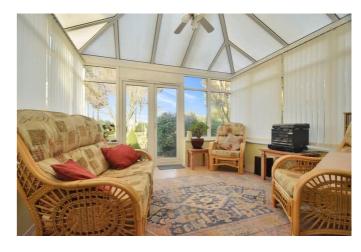

The accommodation offers a spacious lounge/diner, kitchen/breakfast room, utility area, conservatory, four bedrooms, the main benefitting from an en-suite bathroom, shower room. With original Herringbone flooring in the hallway, beautiful bay windows flooding the two front bedrooms with light, an inviting log burner in the lounge, and all the space you would expect from a property of this type and era. Externally, a generous frontage, driveway for multiple vehicles, garage, workshop and fabulous rear garden with established shrubs, tree's, handy sheds for storage, large patio, lawn, and pond, which makes this the perfect home for the avid gardener and an ideal entertaining space.

Lounge/Diner

20' I" × I6' I" (6.12m × 4.90m)

Kitchen/Breakfast Room

 $11' 9" \times 10' 5" (3.58m \times 3.17m)$ 

Conservatory

 $11'2" \times 10'1" (3.40m \times 3.07m)$ 

**Shower Room** 

 $6' 8" \times 5' 4" (2.03m \times 1.63m)$ 