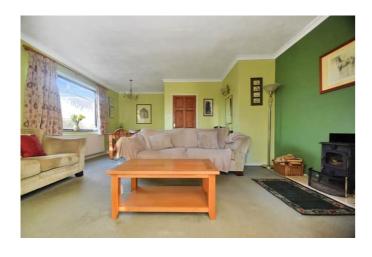

The accommodation offers a spacious lounge/diner, kitchen/breakfast room, utility area, conservatory, four bedrooms, the main benefitting from an en-suite bathroom, shower room. With original Herringbone flooring in the hallway, beautiful bay windows flooding the two front bedrooms with light, an inviting log burner in the lounge, and all the space you would expect from a property of this type and era. Externally, a generous frontage, driveway for multiple vehicles, garage, workshop and fabulous rear garden with established shrubs, tree's, handy sheds for storage, large patio, lawn, and pond, which makes this the perfect home for the avid gardener and an ideal entertaining space.

Lounge/Diner

20' I" × I6' I" (6.12m × 4.90m)

Kitchen/Breakfast Room

 $11' 9" \times 10' 5" (3.58m \times 3.17m)$ 

Conservatory

 $11'2" \times 10'1" (3.40m \times 3.07m)$ 

**Shower Room** 

 $6' 8" \times 5' 4" (2.03m \times 1.63m)$ 