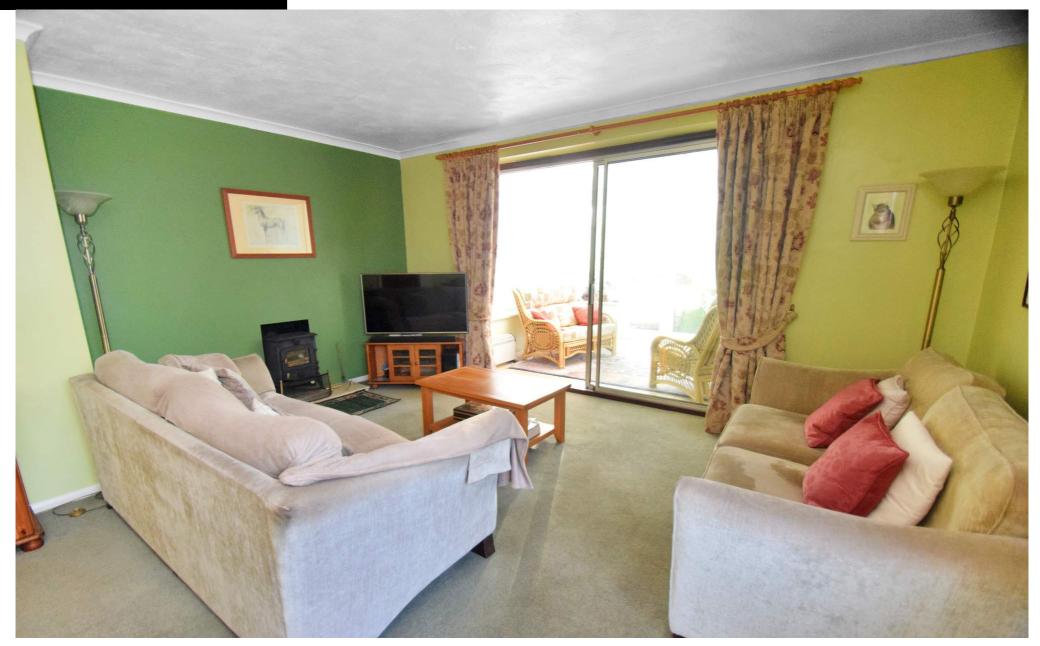

The accommodation offers a spacious lounge/diner, kitchen/breakfast room, utility area, conservatory, four bedrooms, the main benefitting from an en-suite bathroom, shower room. With original Herringbone flooring in the hallway, beautiful bay windows flooding the two front bedrooms with light, an inviting log burner in the lounge, and all the space you would expect from a property of this type and era. Externally, a generous frontage, driveway for multiple vehicles, garage, workshop and fabulous rear garden with established shrubs, tree's, handy sheds for storage, large patio, lawn, and pond, which makes this the perfect home for the avid gardener and an ideal entertaining space.

Lounge/Diner

20' I" × I6' I" (6.12m × 4.90m)

Kitchen/Breakfast Room

 $11' 9" \times 10' 5" (3.58m \times 3.17m)$ 

Conservatory

 $11'2" \times 10'1" (3.40m \times 3.07m)$ 

**Shower Room** 

 $6' 8" \times 5' 4" (2.03m \times 1.63m)$ 