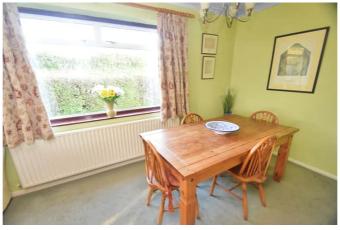

The accommodation offers a spacious lounge/diner, kitchen/breakfast room, utility area, conservatory, four bedrooms, the main benefitting from an en-suite bathroom, shower room. With original Herringbone flooring in the hallway, beautiful bay windows flooding the two front bedrooms with light, an inviting log burner in the lounge, and all the space you would expect from a property of this type and era. Externally, a generous frontage, driveway for multiple vehicles, garage, workshop and fabulous rear garden with established shrubs, tree's, handy sheds for storage, large patio, lawn, and pond, which makes this the perfect home for the avid gardener and an ideal entertaining space.