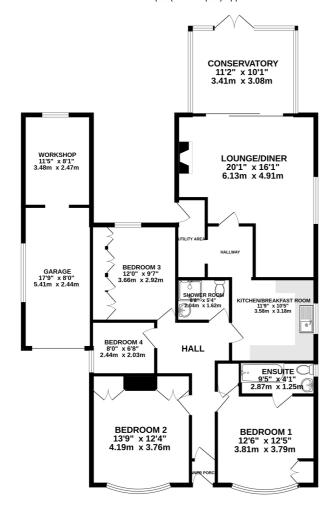

The accommodation offers a spacious lounge/diner, kitchen/breakfast room, utility area, conservatory, four bedrooms, the main benefitting from an en-suite bathroom, shower room. With original Herringbone flooring in the hallway, beautiful bay windows flooding the two front bedrooms with light, an inviting log burner in the lounge, and all the space you would expect from a property of this type and era. Externally, a generous frontage, driveway for multiple vehicles, garage, workshop and fabulous rear garden with established shrubs, tree's, handy sheds for storage, large patio, lawn, and pond, which makes this the perfect home for the avid gardener and an ideal entertaining space.

Lounge/Diner

20' I" × I6' I" (6.12m × 4.90m)

Kitchen/Breakfast Room

 $11' 9" \times 10' 5" (3.58m \times 3.17m)$ 

Conservatory

 $11'2" \times 10'1" (3.40m \times 3.07m)$ 

**Shower Room** 

 $6' 8" \times 5' 4" (2.03m \times 1.63m)$ 

Bedroom I

 $12' 6" \times 12' 5" (3.81m \times 3.78m)$ 

**Ensuite** 

9' 5" x 4' I" (2.87m x 1.24m)

**Bedroom 2** 

 $13' 9" \times 12' 4" (4.19m \times 3.76m)$ 

**Bedroom 3** 

 $12' \ 0'' \times 9' \ 7'' \ (3.66m \times 2.92m)$ 

**Bedroom 4** 

 $8' \ 0" \times 6' \ 8" \ (2.44m \times 2.03m)$ 

Garage

 $17' 9" \times 8' 0" (5.41m \times 2.44m)$ 

Workshop

 $11'5" \times 8'1" (3.48m \times 2.46m)$ 

PRESTIGE HOMES
NEW HOMES
OVERSEAS
SALES
MORTGAGES
CONVEYANCING