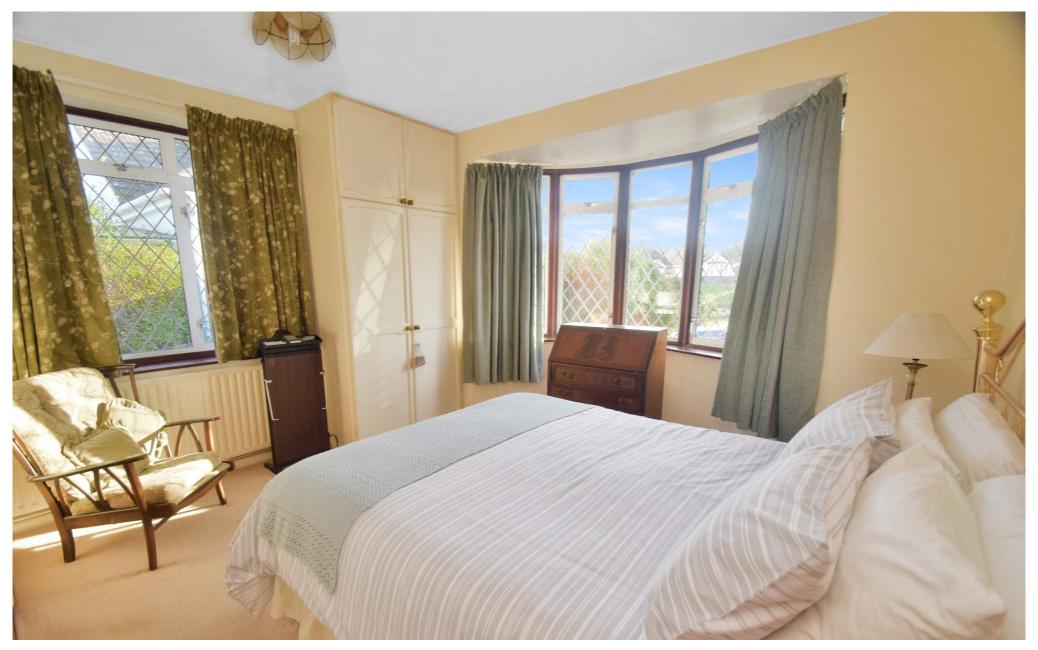

The accommodation offers a spacious lounge/diner, kitchen/breakfast room, utility area, conservatory, four bedrooms, the main benefitting from an en-suite bathroom, shower room. With original Herringbone flooring in the hallway, beautiful bay windows flooding the two front bedrooms with light, an inviting log burner in the lounge, and all the space you would expect from a property of this type and era. Externally, a generous frontage, driveway for multiple vehicles, garage, workshop and fabulous rear garden with established shrubs, tree's, handy sheds for storage, large patio, lawn, and pond, which makes this the perfect home for the avid gardener and an ideal entertaining space.

Bedroom I

 $12' 6" \times 12' 5" (3.81m \times 3.78m)$ 

**Ensuite** 

9' 5" x 4' I" (2.87m x 1.24m)

**Bedroom 2** 

 $13' 9" \times 12' 4" (4.19m \times 3.76m)$ 

**Bedroom 3** 

 $12' \ 0'' \times 9' \ 7'' \ (3.66m \times 2.92m)$ 