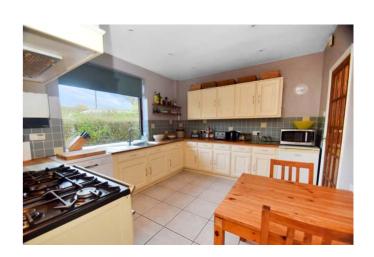

The accommodation offers a spacious lounge/diner, kitchen/breakfast room, utility area, conservatory, four bedrooms, the main benefitting from an en-suite bathroom, shower room. With original Herringbone flooring in the hallway, beautiful bay windows flooding the two front bedrooms with light, an inviting log burner in the lounge, and all the space you would expect from a property of this type and era. Externally, a generous frontage, driveway for multiple vehicles, garage, workshop and fabulous rear garden with established shrubs, tree's, handy sheds for storage, large patio, lawn, and pond, which makes this the perfect home for the avid gardener and an ideal entertaining space.

Lounge/Diner

20' I" × I6' I" (6.12m × 4.90m)

Kitchen/Breakfast Room

 $11' 9" \times 10' 5" (3.58m \times 3.17m)$ 

Conservatory

 $11'2" \times 10'1" (3.40m \times 3.07m)$ 

**Shower Room** 

 $6' 8" \times 5' 4" (2.03m \times 1.63m)$ 