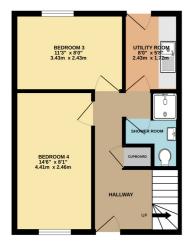

## 1ST FLOOR 379 sq.ft. (35.2 sq.m.) approx.

## 2ND FLOOR 379 sq.ft. (35.2 sq.m.) approx.

1. The particulars are intended to give a fair and substantially correct overall description for the guidance of intending purchasers and do not constitute, nor constitute part of an offer or contract. No responsibility is assumed for the accuracy of individual items.

KITCHEN 102" x 89" 3.10m x 2.67m LOUNGE 123" x 113" 2.74m x 3.42m LANDING

GROUND FLOOR

379 sq.ft. (35.2 sq.m.) approx

## TOTAL FLOOR AREA : 1137 sq.ft. (105.6 sq.m.) approx.

Whilet every attempt has been made to ensure the accuracy of the floorplan contained here, measurements of doors, windows, rooms and any other tems are approximate and no responsibility is taken to rary error, omission or mis-statement. This plan is for illustrative purposes only and should be used as such by any prospective purchaser. The services, systems and appliances shown have not been tested and no guarantee as to their operability or efficiency can be given. Made with Metropix C2025