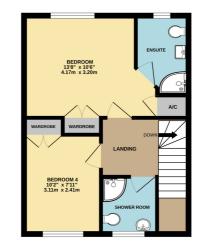

## 1ST FLOOR 379 sq.ft. (35.2 sq.m.) approx.

## 2ND FLOOR 379 sq.ft. (35.2 sq.m.) approx.

1. The particulars are intended to give a fair and substantially correct overall description for the guidance of intending purchasers and do not constitute, nor constitute part of an offer or contract. No responsibility is assumed for the accuracy of individual items.

## TOTAL FLOOR AREA : 1137 sq.ft. (105.6 sq.m.) approx.

Whilet every attempt has been made to ensure the accuracy of the floorplan contained here, measurements of doors, windows, rooms and any other tems are approximate and no responsibility is taken to rary error, omission or mis-statement. This plan is for illustrative purposes only and should be used as such by any prospective purchaser. The services, systems and appliances shown have not been tested and no guarantee as to their operability or efficiency can be given. Made with Metropix C2025