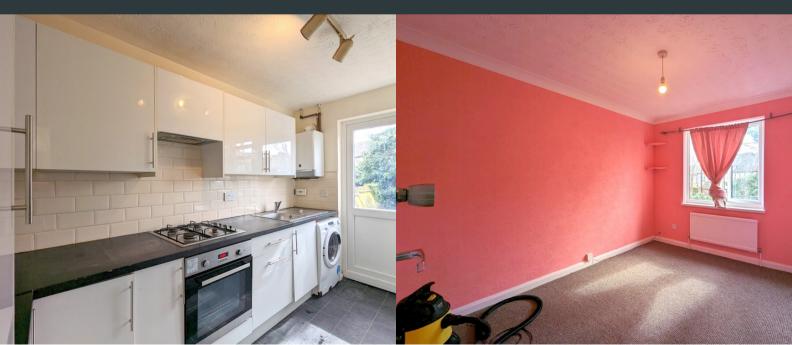

## Kitchen

2.32m x 3.64m (7' 7" x 11' 11") Rear aspect double glazed windows and door to garden. A range of eye and base level units with integrated cooker, extractor fan and space for American style fridge/ freezer, washing machine and dryer.