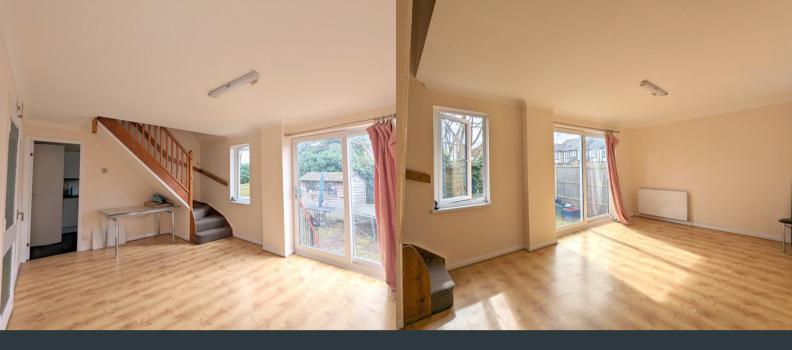

## Living Room

5.19m x 3.64m (17' 0" x 11' 11") Front and rear aspect double glazed windows and doors, laminate flooring, wall mounted radiator and stairs to first floor.

## **First Floor Landing**

Front aspect double glazed window, carpeted flooring, loft hatch.