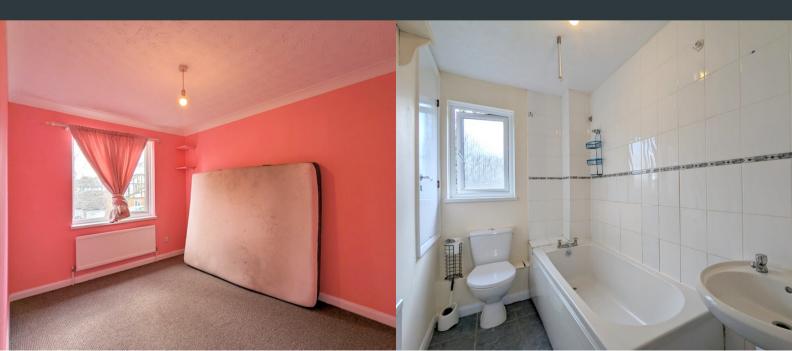

## **Bedroom One**

3.64m x 2.44m (11' 11" x 8' 0") Rear aspect double glazed window, carpeted flooring and wall mounted radiator.

## Bedroom Two

3.64m x 2.31m (11' 11" x 7' 7") Rear aspect double glazed window, carpeted flooring and wall mounted radiator.

## Bathroom

Rear aspect double glazed window with frosted glass, bath, low level WC, pedestal wash basin and built in airing cupboard housing hot water tank.

1 Roberts Hunt

Feltham 343, Bedfont Lane, Feltham, TW14 9SD 02088937618 info@robertshunt.co.uk