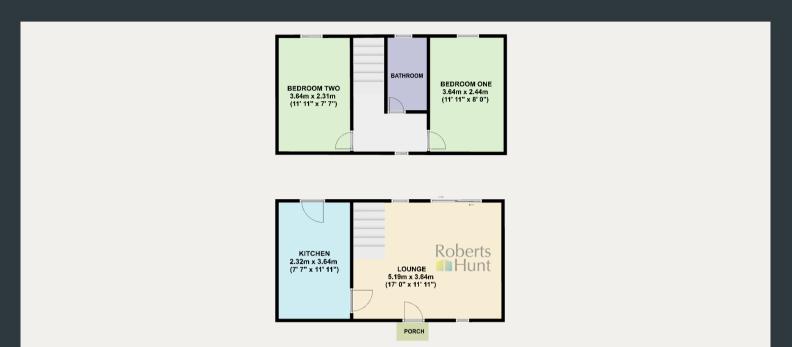

## Living Room

5.19m x 3.64m (17' 0" x 11' 11") Front and rear aspect double glazed windows and doors, laminate flooring, wall mounted radiator and stairs to first floor.

## Kitchen

2.32m x 3.64m (7' 7" x 11' 11") Rear aspect double glazed windows and door to garden. A range of eye and base level units with integrated cooker, extractor fan and space for American style fridge/ freezer, washing machine and dryer.

## **Bedroom One**

3.64m x 2.44m (11' 11" x 8' 0") Rear aspect double glazed window, carpeted flooring and wall mounted radiator.

## Bedroom Two

3.64m x 2.31m (11' 11" x 7' 7") Rear aspect double glazed window, carpeted flooring and wall mounted radiator.

## Bathroom

Rear aspect double glazed window with frosted glass, bath, low level WC, pedestal wash basin and built in airing cupboard housing hot water tank.

1 Roberts Hunt

Feltham 343, Bedfont Lane, Feltham, TW14 9SD 02088937618 info@robertshunt.co.uk