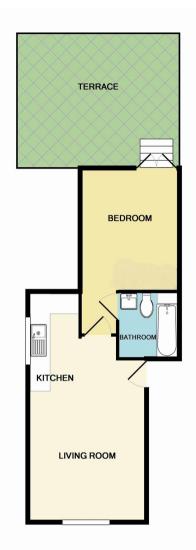

#### SERVICES

All main services connected.

**FLOORPLAN** 

TOTAL APPROX. FLOOR AREA 415 SQ.FT. (38.6 SQ.M.) Whilst every attempt has been made to ensure the accuracy of the floor plan contained here, measurements of doors, windows, rooms and any other items are approximate and no responsibility is taken for any error, omission, or mis-statement. This plan is for illustrative purposes only and should be used as such by any prospective purchaser. The services, systems and appliances shown have not been tested and no guarantee as to their operability or efficiency can be given Made with Metropix ©2011