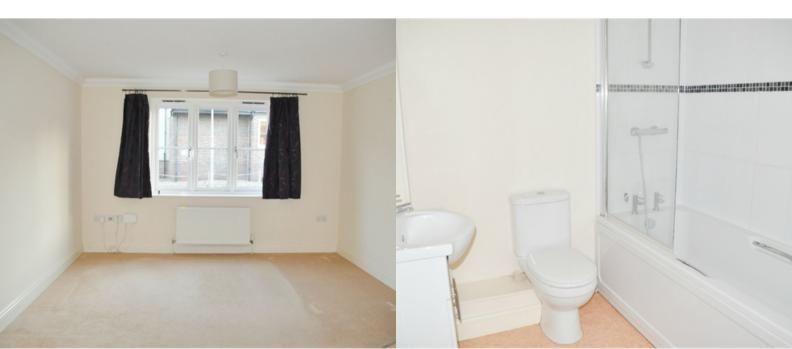

#### BEDROOM

11' 8" x 9' 8" (3.56m x 2.95m) Radiator. Double doors leading to paved terraced area for the use of the tenant.

### BATHROOM

Panel enclosed bath, shower screen, mixer taps and shower, fully tiled to the bath and shower area. Pedestal wash hand basin with cosmetic cupboard under. Low flush w.c. Chrome ladder