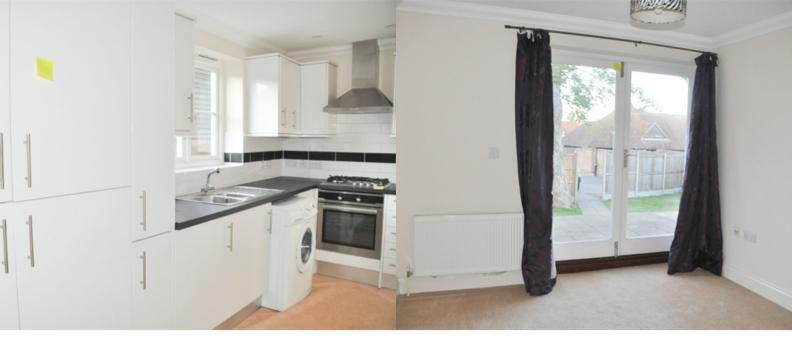

### OPEN PLAN LOUNGE/KITCHEN

18' 11" x 11' 10" (5.77m x 3.61m) at its maximum. Window to front elevation. Two radiators. Tv aerial point. Entry phone. Fibre broadband capacity. Open plan to

### **Kitchen Area**

Window to side. Fashionable black and white. Range of eye level wall mounted storage cupboards incorporating extractor fan. Built in fridge freezer with adjacent cupboard with Gloworm gas fired boiler supplying domestic hot water and central heating radiators. Storage cupboard under. Extensive worktops with inset single drainer sink unit with mixer taps, drawers and cupboards under and utility space, plumbing and built in washer dryer. Complementary tiling to walls. Electric single oven. Four-ring gas hob.