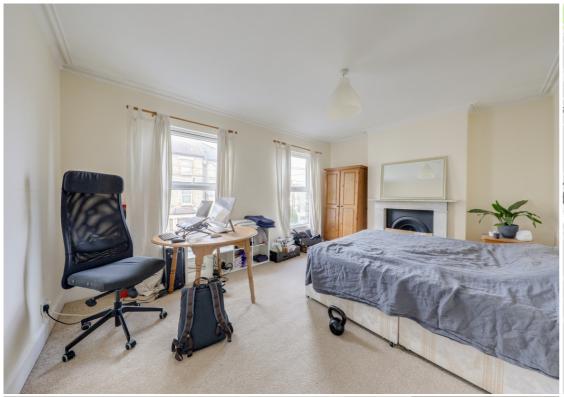

## Bedroom

3.70m x 2.96m (12' 2" x 9' 9") Window to rear, carpet, fireplace, radiator, wardrobe.

# Bedroom

4.64m x 3.46m (15' 3" x 11' 4") Two windows to front, carpet, radiator, fireplace, bed, bedside cabinet, wardrobe.

SECOND FLOOR