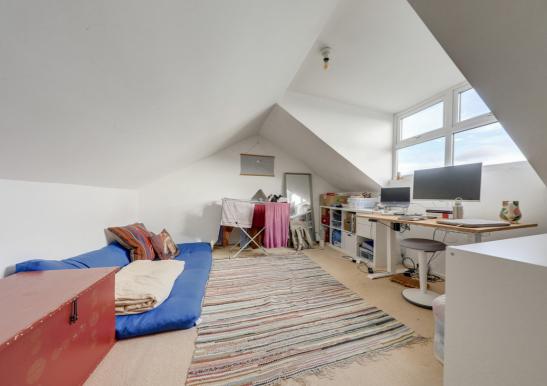

Further benefits include the property has just been redecorated and has access to a spacious loft room.

Available: March 2024 | Partly Furnished | Council Tax: Lewisham Band B

# Loft Room

4.398m x 3.46m (14' 5" x 11' 4") Window to rear, carpet, radiator.

Total Area: 96.8 m<sup>2</sup> ... 1042 ft<sup>2</sup>

Drawn for Stanfords Sales & Lettings This floorplan is for illustrative purposes only. Whilst every effort has been made to ensure the accuracy of the plan, the dimensions and total area are approximated only and should not be relied upon.