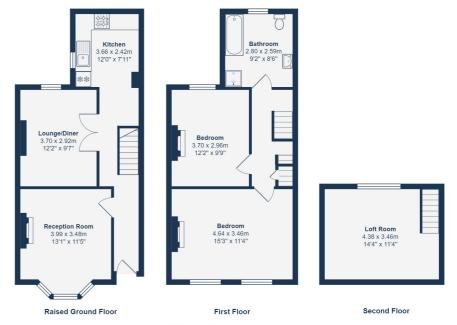

Arranged over three floors and over 1000sqft of internal space, the property comprises a spacious reception room with bay window and a fireplace, a second lounge/diner and a fitted kitchen to the rear. The first floor consists of two generously sized double bedrooms and a large bathroom.

### RAISED GROUND FLOOR

#### Hallway

Carpet, radiator, cupboard housing fuse box, stairs to first floor.

### **Reception Room**

3.99m x 3.48m (13' 1" x 11' 5") Bay window to front, carpet, radiator, 2 x sofas.

### Lounge/Diner

3.70m x 2.92m (12' 2" x 9' 7") Window to rear, carpet, radiator, double doors, table and chairs.

#### Kitchen

3.66m x 2.42m (12' 0" x 7' 11")

Window to side, fitted wall and base level units, sink with drainer, gas hob and oven with extractor over, boiler, washing machine, fridge freezer, microwave, laminate flooring, radiator.

FIRST FLOOR

# Landing

Fitted carpet.

# Bathroom

2.80m x 2.59m (9' 2" x 8' 6") Window to rear, radiator, lino to floor, low level WC, wash hand basin, bath with shower attachment, shower cubicle.

## Bedroom

3.70m x 2.96m (12' 2" x 9' 9") Window to rear, carpet, fireplace, radiator, wardrobe.

# Bedroom

4.64m x 3.46m (15' 3" x 11' 4") Two windows to front, carpet, radiator, fireplace, bed, bedside cabinet, wardrobe.

SECOND FLOOR

# Loft Room

4.398m x 3.46m (14' 5" x 11' 4") Window to rear, carpet, radiator.

Total Area: 96.8 m<sup>2</sup> ... 1042 ft<sup>2</sup>

Drawn for Stanfords Sales & Lettings This floorplan is for illustrative purposes only. Whilst every effort has been made to ensure the accuracy of the plan, the dimensions and total area are approximated only and should not be relied upon.