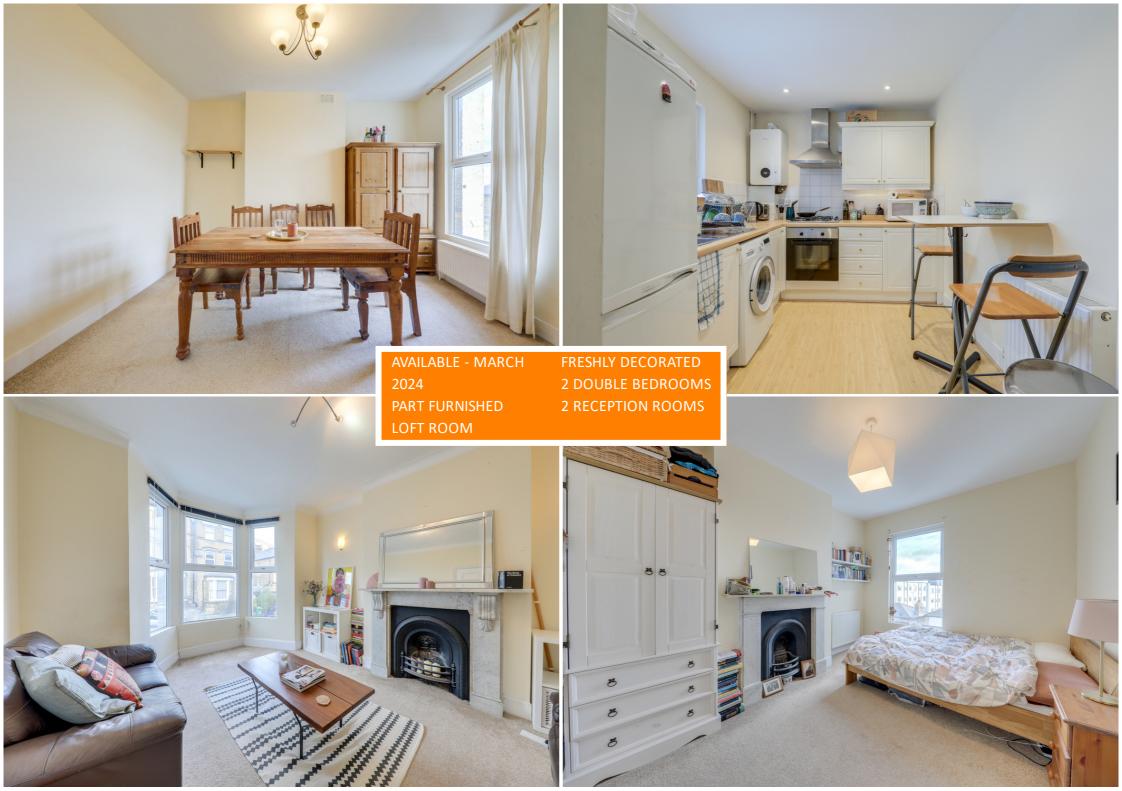

Arranged over three floors and over 1000sqft of internal space, the property comprises a spacious reception room with bay window and a fireplace, a second lounge/diner and a fitted kitchen to the rear. The first floor consists of two generously sized double bedrooms and a large bathroom.

Further benefits include the property has just been redecorated and has access to a spacious loft room.

Available: March 2024 | Partly Furnished | Council Tax: Lewisham Band B

### **Reception Room**

3.99m x 3.48m (13' 1" x 11' 5") Bay window to front, carpet, radiator, 2 x sofas.

### Lounge/Diner

3.70m x 2.92m (12' 2" x 9' 7") Window to rear, carpet, radiator, double doors, table and chairs.

#### Kitchen

3.66m x 2.42m (12' 0" x 7' 11")

Window to side, fitted wall and base level units, sink with drainer, gas hob and oven with extractor over, boiler, washing machine, fridge freezer, microwave, laminate flooring, radiator.

## Bedroom

3.70m x 2.96m (12' 2" x 9' 9") Window to rear, carpet, fireplace, radiator, wardrobe.

# Bedroom

4.64m x 3.46m (15' 3" x 11' 4") Two windows to front, carpet, radiator, fireplace, bed, bedside cabinet, wardrobe.

SECOND FLOOR

# Loft Room

4.398m x 3.46m (14' 5" x 11' 4") Window to rear, carpet, radiator.

Total Area: 96.8 m<sup>2</sup> ... 1042 ft<sup>2</sup>

Drawn for Stanfords Sales & Lettings This floorplan is for illustrative purposes only. Whilst every effort has been made to ensure the accuracy of the plan, the dimensions and total area are approximated only and should not be relied upon.