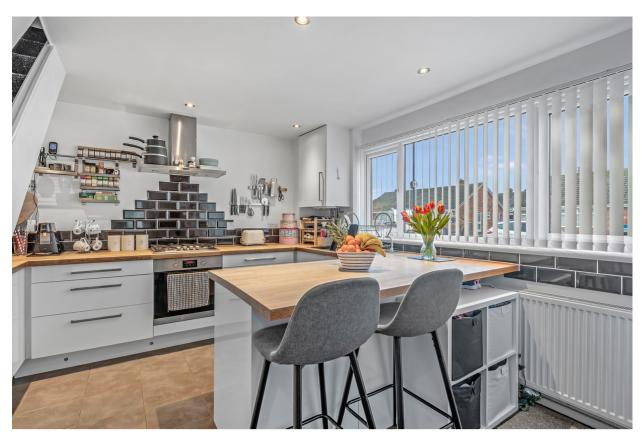

## 84 Acorn Way, York YO24 2RP

Redmove are delighted to offer for sale this three bedroom semi detached home in the popular area of Woodthorpe, close to local amenities such as Post Office, Doctors, Dentist, Butchers and more! Boasting a spacious modern breakfast kitchen and a large living / dining room with beautiful log burning stove to the ground floor. To the first floor are three good sized bedrooms and white three piece house bathroom. Externally the property benefits from a large driveway for ample off street parking, detached garage and an enclosed rear garden complete with patio, laid lawn and decked areas. Suitable for a wide range of buyers, viewing is highly recommended to fully appreciate the accommodation on offer. This location is also ideal for commuters needing access to York City Centre and the A64 road links.