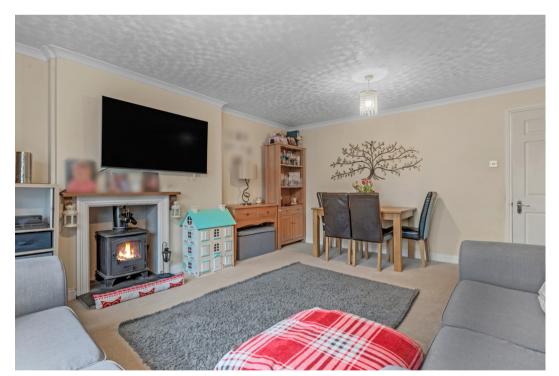

## 84 Acorn Way, York YO24 2RP

Redmove are delighted to offer for sale this three bedroom semi detached home in the popular area of Woodthorpe, close to local amenities such as Post Office, Doctors, Dentist, Butchers and more! Boasting a spacious modern breakfast kitchen and a large living / dining room with beautiful log burning stove to the ground floor. To the first floor are three good sized bedrooms and white three piece house bathroom. Externally the property benefits from a large driveway for ample off street parking, detached garage and an enclosed rear garden complete with patio, laid lawn and decked areas. Suitable for a wide range of buyers, viewing is highly recommended to fully appreciate the accommodation on offer. This location is also ideal for commuters needing access to York City Centre and the A64 road links.

- Three Bedrooms
- Large Living /. Dining Room
- Beautiful Log Burner
- Spacious Kitchen
- Driveway
- Front and Rear Gardens
- Garage
- Local Amenities Nearby
- Desirable Location

Leave York via Tadcaster Road and at the Askham Bar roundabout take the fourth exit onto Moor Lane. Proceed over the bridge and first exit onto Moor Lane. Take the second right on to Moorcroft Road and follow round on to Acorn Way. The property is on the right hand side of the street and can be identified by our For Sale sign.