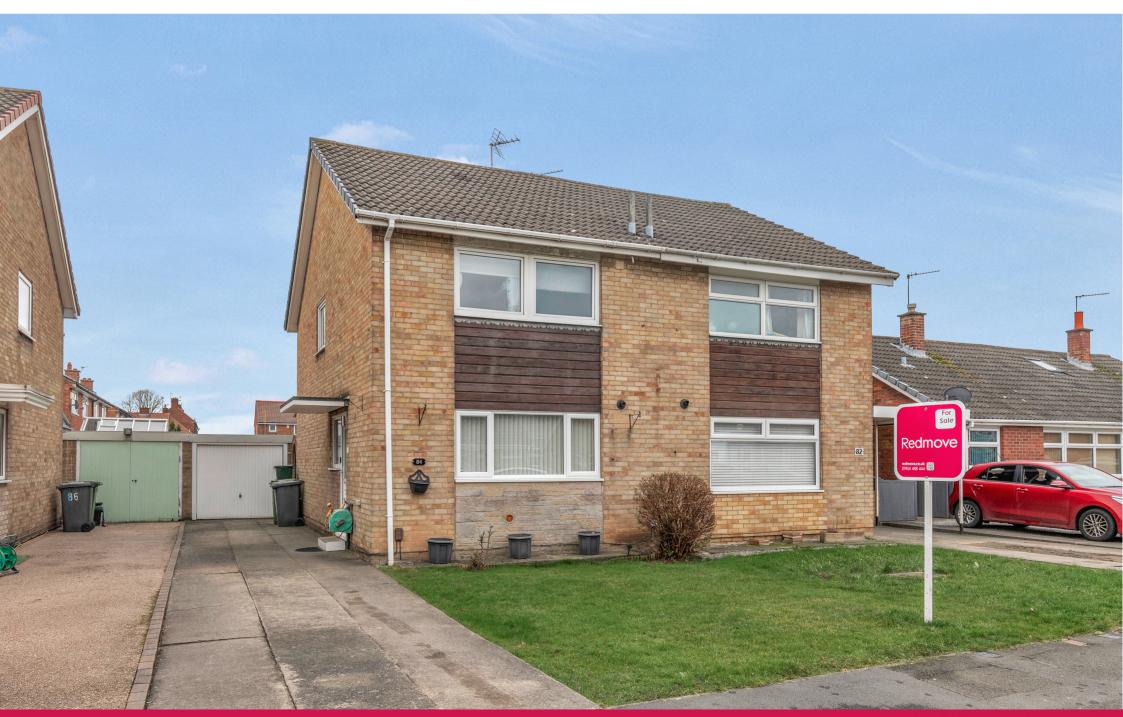

## 84 Acorn Way, York YO24 2RP

Redmove are delighted to offer for sale this three bedroom semi detached home in the popular area of Woodthorpe, close to local amenities such as Post Office, Doctors, Dentist, Butchers and more! Boasting a spacious modern breakfast kitchen and a large living / dining room with beautiful log burning stove to the ground floor. To the first floor are three good sized bedrooms and white three piece house bathroom. Externally the property benefits from a large driveway for ample off street parking, detached garage and an enclosed rear garden complete with patio, laid lawn and decked areas. Suitable for a wide range of buyers, viewing is highly recommended to fully appreciate the accommodation on offer. This location is also ideal for commuters needing access to York City Centre and the A64 road links.