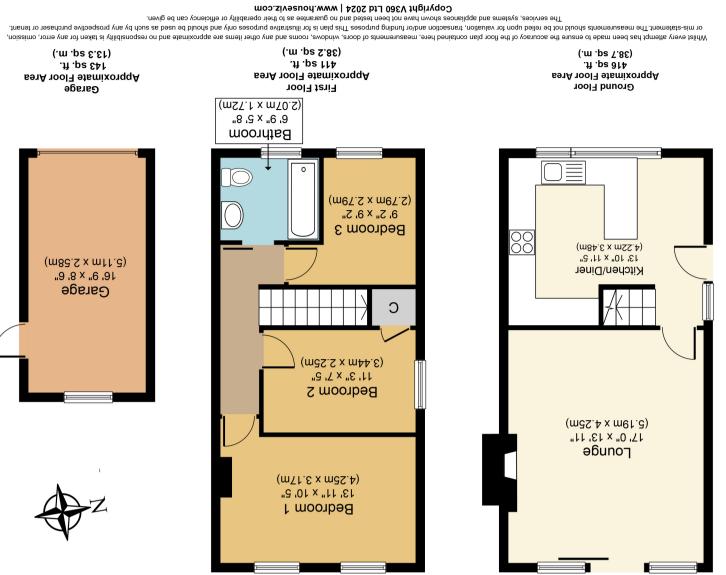

## 84 Acorn Way, York YO24 2RP

Redmove are delighted to offer for sale this three bedroom semi detached home in the popular area of Woodthorpe, close to local amenities such as Post Office, Doctors, Dentist, Butchers and more! Boasting a spacious modern breakfast kitchen and a large living / dining room with beautiful log burning stove to the ground floor. To the first floor are three good sized bedrooms and white three piece house bathroom. Externally the property benefits from a large driveway for ample off street parking, detached garage and an enclosed rear garden complete with patio, laid lawn and decked areas. Suitable for a wide range of buyers, viewing is highly recommended to fully appreciate the accommodation on offer. This location is also ideal for commuters needing access to York City Centre and the A64 road links.

- Three Bedrooms
- Large Living /. Dining Room
- Beautiful Log Burner
- Spacious Kitchen
- Driveway
- Front and Rear Gardens
- Garage
- Local Amenities Nearby
- Desirable Location

Leave York via Tadcaster Road and at the Askham Bar roundabout take the fourth exit onto Moor Lane. Proceed over the bridge and first exit onto Moor Lane. Take the second right on to Moorcroft Road and follow round on to Acorn Way. The property is on the right hand side of the street and can be identified by our For Sale sign.