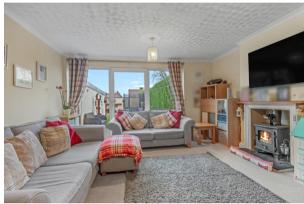

## 84 Acorn Way, York YO24 2RP

Redmove are delighted to offer for sale this three bedroom semi detached home in the popular area of Woodthorpe, close to local amenities such as Post Office, Doctors, Dentist, Butchers and more! Boasting a spacious modern breakfast kitchen and a large living / dining room with beautiful log burning stove to the ground floor. To the first floor are three good sized bedrooms and white three piece house bathroom. Externally the property benefits from a large driveway for ample off street parking, detached garage and an enclosed rear garden complete with patio, laid lawn and decked areas. Suitable for a wide range of buyers, viewing is highly recommended to fully appreciate the accommodation on offer. This location is also ideal for commuters needing access to York City Centre and the A64 road links.

- Three Bedrooms
- Large Living /. Dining Room
- Beautiful Log Burner
- Spacious Kitchen
- Driveway
- Front and Rear Gardens
- Garage
- Local Amenities Nearby
- Desirable Location

Leave York via Tadcaster Road and at the Askham Bar roundabout take the fourth exit onto Moor Lane. Proceed over the bridge and first exit onto Moor Lane. Take the second right on to Moorcroft Road and follow round on to Acorn Way. The property is on the right hand side of the street and can be identified by our For Sale sign.