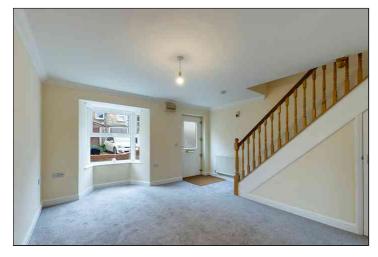

### **Living Room**

5.020m x 3.860m (16' 6" x 12' 8") With French doors leading out to courtyard garden. Windows to front. Understairs storage cupboard. Door to kitchen. Stairs leading to first floor.

## **Agents Notes:**

We are advised that no.s 1 to 6 have the same layout, no.1A has a different layout.

The internal images have been supplied by the vendors and are of no.s 3 & 5 and were taken prior to the current tenancies commencing (no. 3, January 2020 & no.5, July 2019).