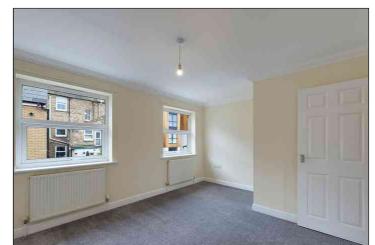

### **Living Room**

5.020m x 3.860m (16' 6" x 12' 8") With French doors leading out to courtyard garden. Windows to front. Understairs storage cupboard. Door to kitchen. Stairs leading to first floor.

# **Living Room**

Door to kitchen.