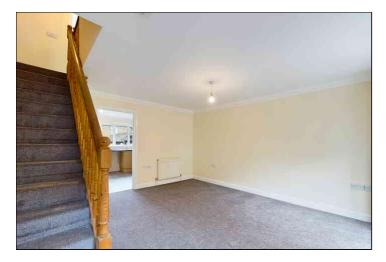

### **Living Room**

5.020m x 3.860m (16' 6" x 12' 8") With French doors leading out to courtyard garden. Windows to front. Understairs storage cupboard. Door to kitchen. Stairs leading to first floor.

## **Agents Notes:**

We are advised that no.s 1 to 6 have the same layout, no.1A has a different layout.

The internal images have been supplied by the vendors and are of no.s 3 & 5 and were taken prior to the current tenancies commencing (no. 3, January 2020 & no.5, July 2019).