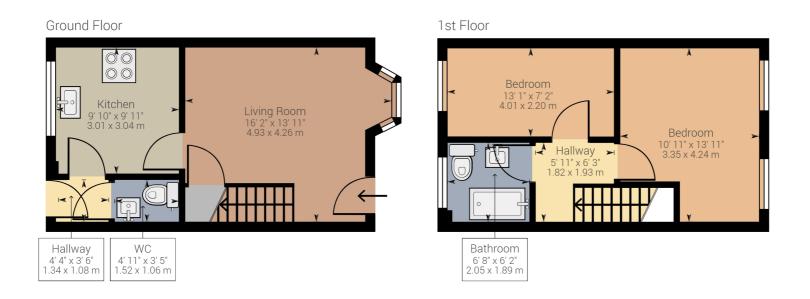

#### **Ground Floor**

### **Living Room**

5.020m x 3.860m (16' 6" x 12' 8") With French doors leading out to courtyard garden. Windows to front. Understairs storage cupboard. Door to kitchen. Stairs leading to first floor.

#### Kitchen

3.450m x 2.260m (11' 4" x 7' 5") window to front.

Cloakroom/W.C.

#### First Floor

#### Landing

#### **Bedroom One**

2.81m extending to 3.95m x 5.02m (9' 3" ext to 12' 11" x 16' 6")

#### **Bedroom Two**

2.260m x 1.79m extending to 2.680m (7' 5" x 5' 10" ext to 8' 10")

#### Bathroom/W.C.

2.070m x 1.680m (6' 9" x 5' 6") Fully tiled and fitted with panelled bath with shower over, pedestal wash hand basin and low level W.C.

Approximate net internal area:  $659.63 \text{ ft}^2 / 61.28 \text{ m}^2$  While every attempt has been made to ensure accuracy, all measurements are approximate, not to scale. This floor plan is for illustrative purpose only and should be used as such by any prospective tenant or purchaser.