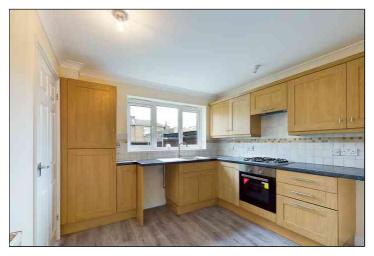

#### Kitchen

3.450m x 2.260m (11' 4" x 7' 5") window to front.

Cloakroom/W.C.

# 2 Carroways Place Kitchen 3.090m x 3.030m (10' 2" x 9' 11") Fitted with a good range of units, Tenancy electric oven and gas hob. Door to: Currently let on an Assured Shorthold Tenancy at £620 per calendar month. **Rear Lobby** 1.500m x 1.060m (4' 11" x 3' 6") With door to rear courtyard and to **3 Carroways Place** cloakroom/w.c. Tenancy Cloakroom W.C. Currently let on an Assured Shorthold Tenancy at £725 per calendar month. **First Floor 4 Carroways Place** Landing **Bedroom One** Tenancy 4.290m max x 3.460m (14' 1" max x 11' 4") Currently let on an Assured Shorthold Tenancy at £620 per calendar month. **Bedroom Two 5 Carroways Place** 3.980m x 2.220m (13' 1" x 7' 3") **Ground Floor** Bathroom/W.C. 2.060m x 1.910m (6' 9" x 6' 3") Fully tiled and fitted with panelled bath, wash basin and low level W.C. 4.370m plus bay x 4.280m (14' 4" x 14' 1") Stairs leading to first floor.