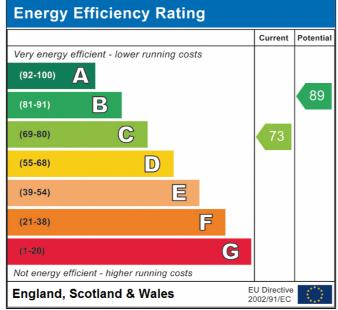

# **Energy Performance Certificates**

Each property has a current EPC rating of 'C'.