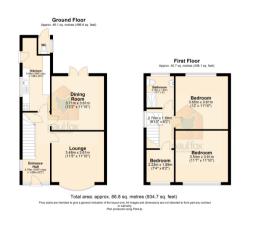

## **Property Summary**

\*\*WELL PRESENTED SEMI-DETACHED HOME\*\*\*\*GREAT LOCATION CLOSE TO TOWN CENTRE\*\* Close to the town centre, transport links and much more this well presented semi-detached home would be an ideal first time buy. The home briefly comprises an entrance hall, lounge, dining room and kitchen to the ground floor. The first floor offers three spacious bedrooms serviced by a stunning tiled bathroom suite. Externally the home resides behind a small walled boundary leading onto a lawned frontage with a drive providing off road parking whilst giving access to the car port and garage. The rear garden is relatively private being mainly laid to lawn with a patio entertainment area. Viewings are highly recommended!