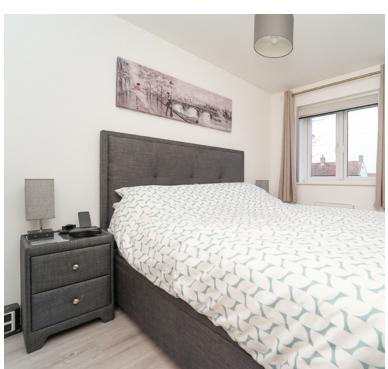

Ascending the staircase, you'll find three thoughtfully designed bedrooms, each offering a tranquil retreat. Ample space and tasteful decor make these rooms both functional and aesthetically pleasing.

## Bedroom One

11' 9" x 8' 2" (3.58m x 2.49m) Double glazed window to front aspect, radiator.

## **Bedroom Two**

8' 6" x 8' 10" (2.59m x 2.69m) Fitted wardrobe, double glazed window to rear aspect, radiator.

## **Bedroom Three**

7' 1" x 6' 11" (2.16m x 2.11m) Double glazed window to front aspect, radiator