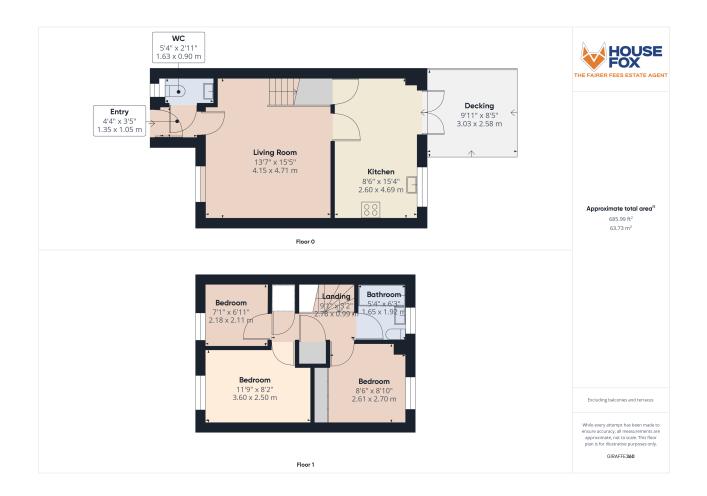

# **Entrance Porch**

Double glazed door opening through to entrance porch, radiator and access to;

# **Downstairs Cloakroom**

Double glazed obscure window to front, low level WC, vanity wash hand basin and radiator

# Living Room

13' 7" x 15' 5" (4.14m x 4.70m) Double glazed windows to front aspect, radiator and stairs rising to first floor landing, door through to;

# Kitchen/Diner

8' 6" x 15' 4" (2.59m x 4.67m) Double glazed french doors opening to rear garden, double glazed window to rear garden aspect, range of wall to base units inset one and a half bowl sink and drainer with mixer taps over, space and plumbing for washing machine, integrated fridge freezer, integrated dish washer, integrated oven with hob over and extractor fan above, radiator and under stair storage cupboard.

## Bathroom

5' 4" x 6' 3" (1.63m x 1.91m) Double glazed obscure window to rear aspect, three piece suite comprising low level WC, paneled bath with shower over, vanity wash hand basin and heated towel rail.

## Bedroom One

11' 9" x 8' 2" (3.58m x 2.49m) Double glazed window to front aspect, radiator.

## **Bedroom Two**

8' 6" x 8' 10" (2.59m x 2.69m) Fitted wardrobe, double glazed window to rear aspect, radiator.

## **Bedroom Three**

7' 1" x 6' 11" (2.16m x 2.11m) Double glazed window to front aspect, radiator