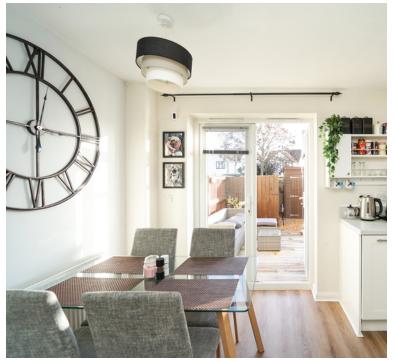

The well-appointed kitchen/diner is a true highlight, featuring contemporary fixtures and fittings. French doors open up to the garden, seamlessly connecting indoor and outdoor spaces. This area is not just a culinary haven but also a social hub for family and friends.

# Kitchen/Diner

8' 6" x 15' 4" (2.59m x 4.67m) Double glazed french doors opening to rear garden, double glazed window to rear garden aspect, range of wall to base units inset one and a half bowl sink and drainer with mixer taps over, space and plumbing for washing machine, integrated fridge freezer, integrated dish washer, integrated oven with hob over and extractor fan above, radiator and under stair storage cupboard.