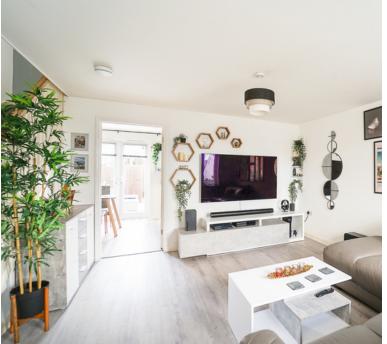

As you step through the front door, you are greeted by a welcoming entrance hall that sets the tone for the entire residence. The seamless flow guides you into the heart of the home. The property boasts a generously sized living room, providing an ideal space for relaxation and entertaining. Light floods through the windows, creating an inviting ambiance for family gatherings or cozy evenings.

# Living Room

13' 7" x 15' 5" (4.14m x 4.70m) Double glazed windows to front aspect, radiator and stairs rising to first floor landing, door through to;