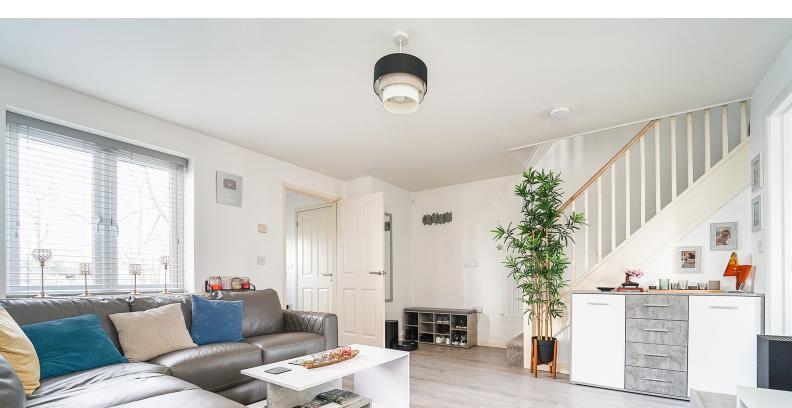

As you step through the front door, you are greeted by a welcoming entrance hall that sets the tone for the entire residence. The seamless flow guides you into the heart of the home. The property boasts a generously sized living room, providing an ideal space for relaxation and entertaining. Light floods through the windows, creating an inviting ambiance for family gatherings or cozy evenings.

# Living Room

13' 7" x 15' 5" (4.14m x 4.70m) Double glazed windows to front aspect, radiator and stairs rising to first floor landing, door through to;