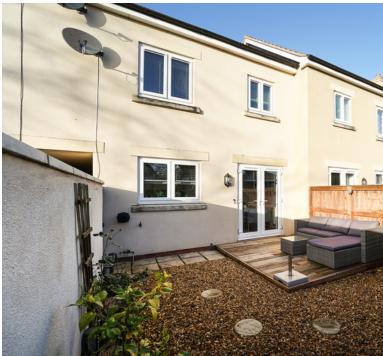

#### **Rear Garden**

Fully enclosed rear garden laid to stone chippings with decked area and shed to rear, gate to side

#### Parking

Parking for two cars to rear