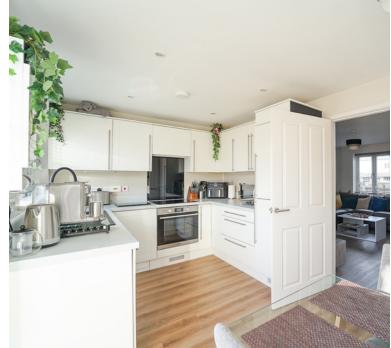

The well-appointed kitchen/diner is a true highlight, featuring contemporary fixtures and fittings. French doors open up to the garden, seamlessly connecting indoor and outdoor spaces. This area is not just a culinary haven but also a social hub for family and friends.

# Kitchen/Diner

8' 6" x 15' 4" (2.59m x 4.67m) Double glazed french doors opening to rear garden, double glazed window to rear garden aspect, range of wall to base units inset one and a half bowl sink and drainer with mixer taps over, space and plumbing for washing machine, integrated fridge freezer, integrated dish washer, integrated oven with hob over and extractor fan above, radiator and under stair storage cupboard.