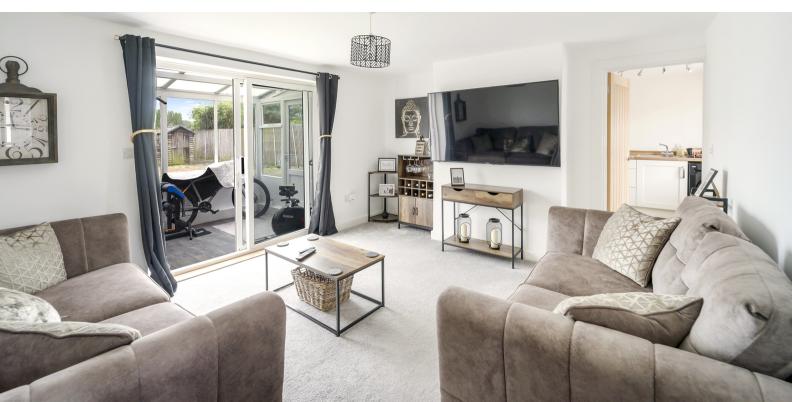

#### Lounge

13' 1" x 14' 5" (3.99m x 4.39m) A bright air room thanks to the large patio door opening ont the conservatory.

# Lean-to Conservatory

10' 8" x 8' 2" ( $3.25m \times 2.49m$ ) A useful additional space for either storage, play room, or just a great place to enjoy whilst in the garden.