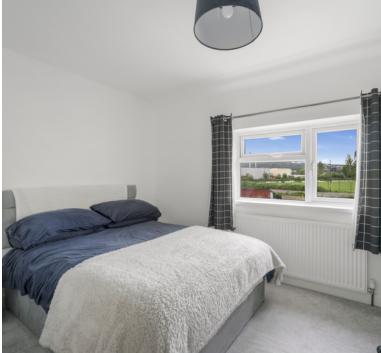

#### Bedroom 1

15' 10" x 10' 10" (4.83m x 3.30m) Over stairs storage cupboard, double glazed windows to front and rear.

#### Bedroom 2

13' 6" x 10' 1" (4.11m x 3.07m) Double glazed window to rear.