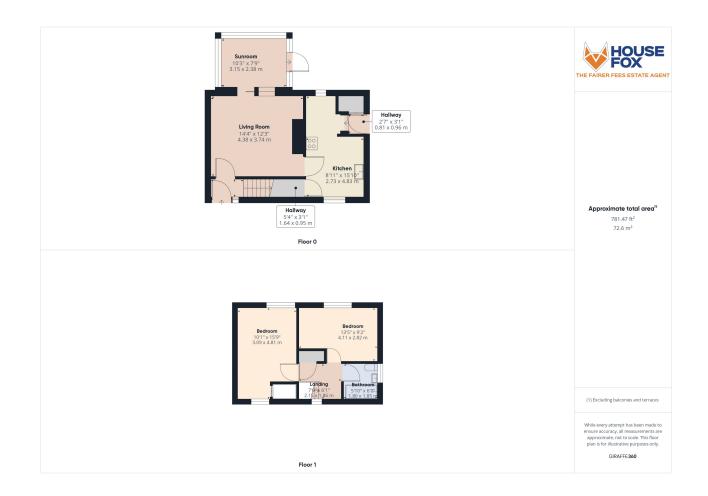

#### **ROOM DESCRIPTIONS**

#### Hallway

Stairs leading to first floor, door to lounge

#### Lounge

13' 1" x 14' 5" (3.99m x 4.39m) A bright air room thanks to the large patio door opening ont the conservatory.

# Lean-to Conservatory

10' 8" x 8' 2" ( $3.25m \times 2.49m$ ) A useful additional space for either storage, play room, or just a great place to enjoy whilst in the garden.

## Kitchen

9' 0" x 15' 10" (2.74m x 4.83m) A good sized room fitted with ample base units with work surface over incoporating a sink drainer unit, electic hob with oven under and extractor over, double glazed windows to front and rear, large pantry cupboard, space for under counter appliance, door throught to:

#### **First Floor**

#### Landing

Access to all first floor rooms, shelved storage cupboard, double glazed window to front.

#### Bedroom 1

15' 10" x 10' 10" (4.83m x 3.30m) Over stairs storage cupboard, double glazed windows to front and rear.

#### Bedroom 2

13' 6" x 10' 1" (4.11m x 3.07m) Double glazed window to rear.

#### Bathroom

5' 11" x 6' 2" (1.80m x 1.88m) Refitted white suite comprising; concealed cistern WC, wash hand basin, bath with screen surround and mixer tap shower over, tiled to splash back areas, double glazed window to side.