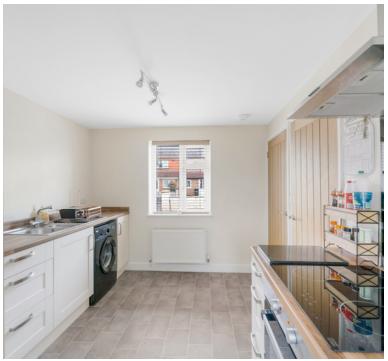

## Kitchen

9' 0" x 15' 10" (2.74m x 4.83m) A good sized room fitted with ample base units with work surface over incoporating a sink drainer unit, electic hob with oven under and extractor over, double glazed windows to front and rear, large pantry cupboard, space for under counter appliance, door throught to: