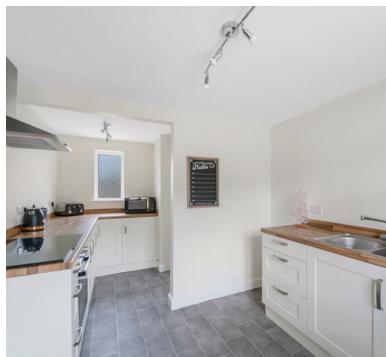

## Kitchen

9' 0" x 15' 10" (2.74m x 4.83m) A good sized room fitted with ample base units with work surface over incoporating a sink drainer unit, electic hob with oven under and extractor over, double glazed windows to front and rear, large pantry cupboard, space for under counter appliance, door throught to: