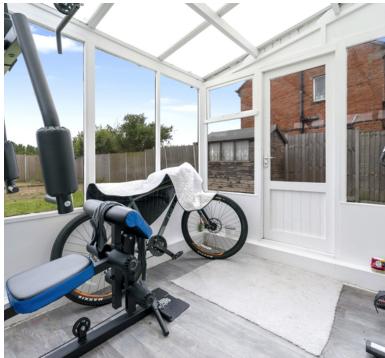

# Lean-to Conservatory

10' 8" x 8' 2" ( $3.25m \times 2.49m$ ) A useful additional space for either storage, play room, or just a great place to enjoy whilst in the garden.