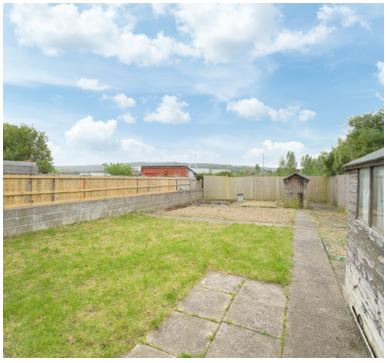

# Outside

The rear gardens are laid to lawn and paved patio and enjoy an open aspect to the rear as well as a good degree of sunshine. Much larger than most 2 bedroom houses if outside space is a must have for you, then you would be hard pushed to get much more for your money.