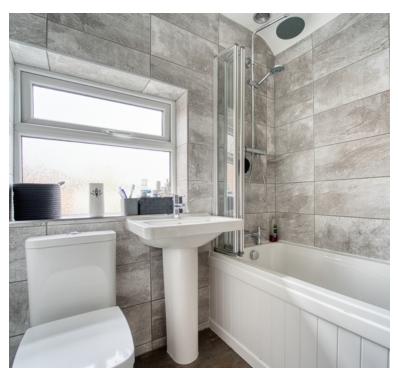

#### Bathroom

5' 11" x 6' 2" (1.80m x 1.88m) Refitted white suite comprising; concealed cistern WC, wash hand basin, bath with screen surround and mixer tap shower over, tiled to splash back areas, double glazed window to side.