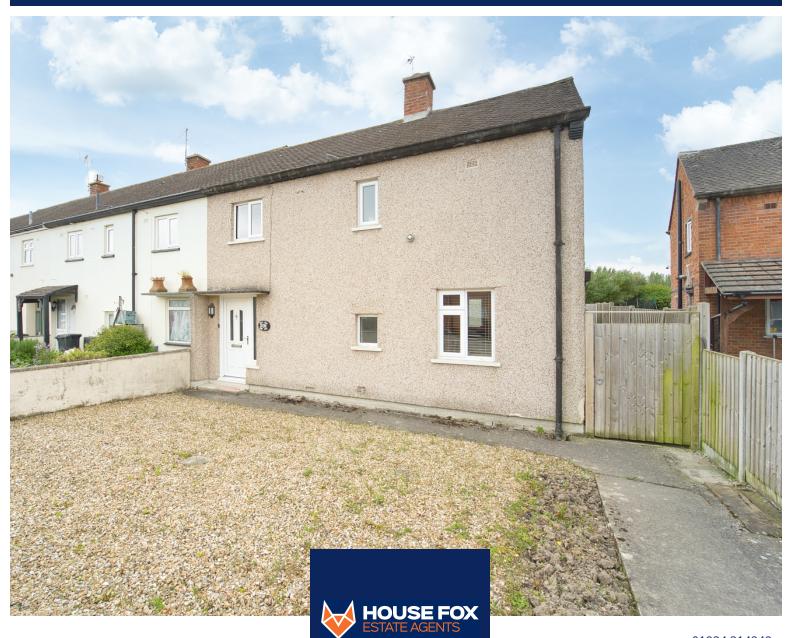

# Coleridge Road, Weston-Super-Mare, Somerset. BS23 3UW £210,000 Freehold FOR SALE

www.housefox.co.uk

01934 314242 01275 404601 01278 557700 sales@housefox.co.uk HOUSE FOX presents to the market a greatly improved and spacious 2 bedroom end terraced house that deserves your attention not just for the condition internally but also the size of the garden! The well presented and very spacious accommodation has been upgraded throughout both in decor and infrastructre. Benefiting from two good sized double bedrooms and refitted stylish bathroom on the first floor as well as a mdern refitted kitchen diner and bright airy lounge with lean-to conservatory off it to the ground floor. A huge draw for those seeking outside space is the huge garden, something not often seen on a house of this size. The property is conveniently located, enjoys an open aspect to the rear across the sports field and is offered to the market with NO ONWARD CHAIN. Call the office now to avoid missing out.

# FEATURES

- End Terrace House
- Large Garden
- 2 Double Bedrooms
- NO ONWARD CHAIN
- Recently Renovated Throughout
- Open Aspect Over Sports Field To Rear
- Ideal First Time Buy
- Ideal Buy To Let Property
- Useful Lean To Conservatory
- EPC RATING D65