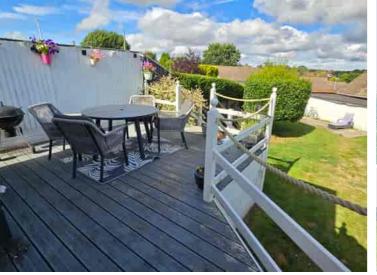

- Spacious Detached Character Bungalow
  - Two Double Beds / Two Receptions
    - Spacious West Facing Lounge
    - Modern Kitchen & Bathroom
- Separate Dining Room With Patio Doors
- Full Width Raised Decked Patio Area
  - Low Maintenance Front Garden
- Rear Garden With Vehicle Access