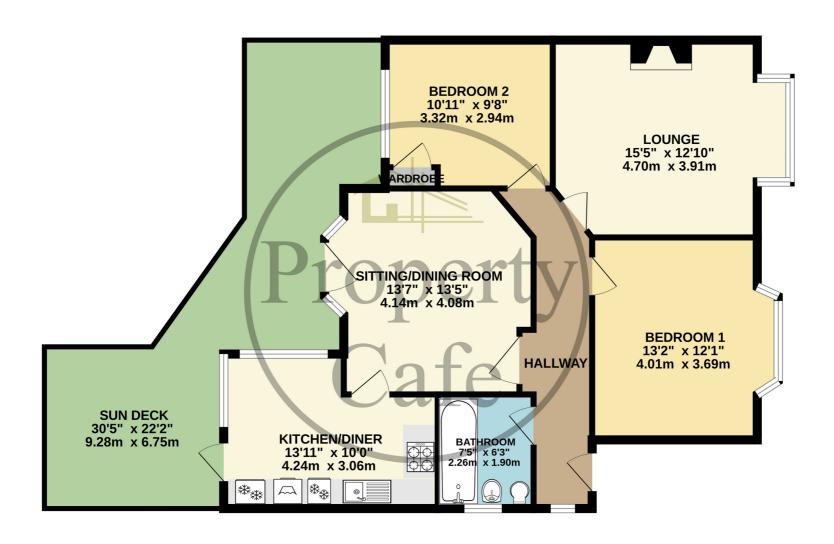

## GROUND FLOOR 845 sq.ft. (78.5 sq.m.) approx.

## TOTAL FLOOR AREA: 845 sq.ft. (78.5 sq.m.) approx.

Whilst every attempt has been made to ensure the accuracy of the floorplan contained here, measurements of doors, windows, rooms and any other items are approximate and no responsibility is taken for any error, omission or mis-statement. This plan is for illustrative purposes only and should be used as such by any prospective purchaser. The services, systems and appliances shown have not been tested and no guarantee as to their operability or efficiency can be given.

Made with Metropix ©2024

The Property Cafe is delighted to offer for sale this well presented Two Bed/Two Reception Room Bungalow situated in a peaceful location close to the popular Bexhill Downs Area. Benefits & Accommodation Include: Immaculate Inner Hall \* Two Double Bedrooms \* Two Reception Rooms \* Lovely Spacious West Facing Lounge \* Modern Kitchen-Diner \* Modern Bathroom \* Separate Family Dining Room With Patio Doors \* Central Heating & D.Glazing \* Full Width Raised Patio Area \* Low Maintenance Front Garden \* Sought After & Peaceful Location \* Rear Drive & Gated Vehicle Access To The Rear Garden \* Good Size Rear Garden \* Lovely Neutral Decoration Throughout \* Planning Permission Granted To Extend \* Good Size Storage Loft Space \* Close To Excellent Shopping Facilities \* Vendor Has Found So there Will Be A Short Chain! \* Please Call Our Bexhill On Sea 01424 224488.