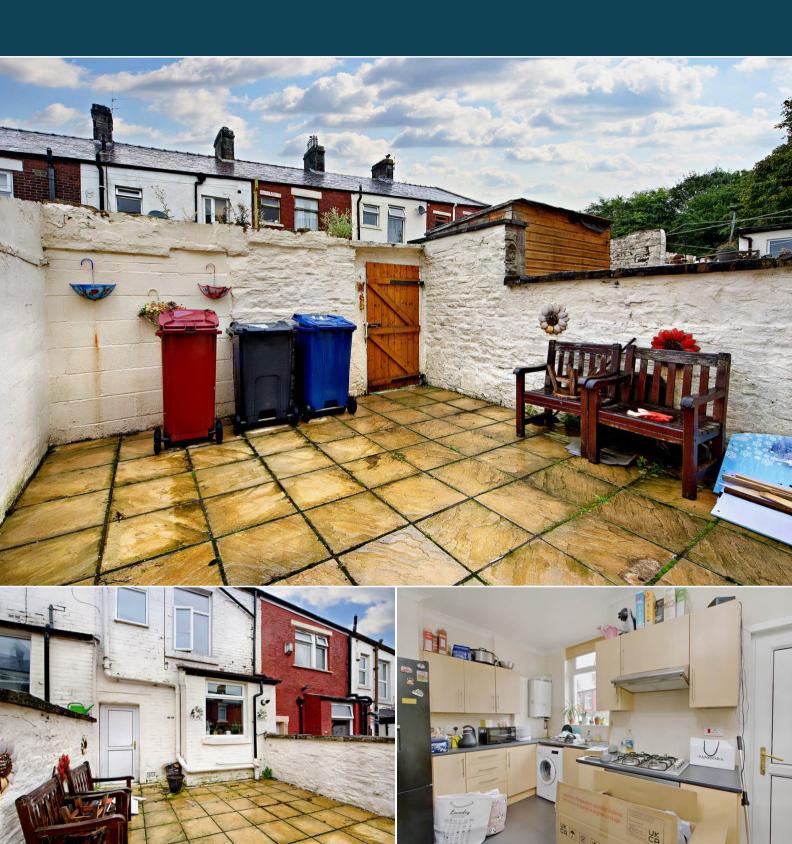

The property is tenanted and rental yields can be obtained through Bettermove.

This is a leasehold property with 853 years remaining on the lease; there is no ground rent or service charges.

The interior of this beautifully presented property comprises a spacious living room and fitted kitchen on the ground floor. The first floor consists of 2 bedrooms and the family bathroom. The exterior boasts a private rear yard, perfect for enjoying the summer months