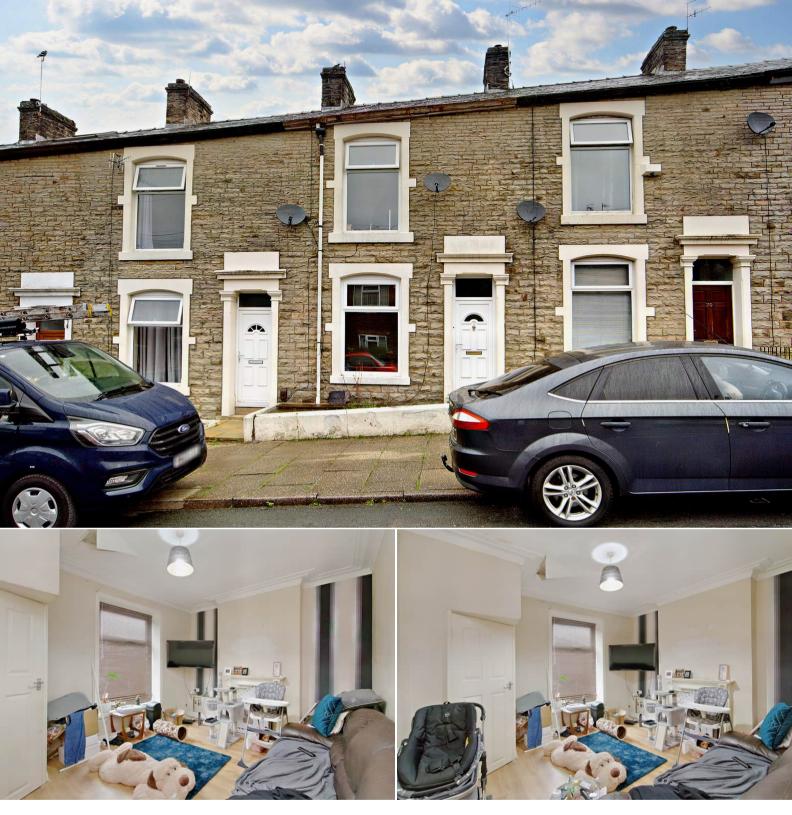

## Snape Street Darwen

Bettermove are proud to present this 2 bedroom terraced house in Darwen available with no forward chain.

The property benefits from double glazing, gas central heating throughout and has ample on street parking nearby. The council tax band is A.

The property is tenanted and rental yields can be obtained through Bettermove.

This is a leasehold property with 853 years remaining on the lease; there is no ground rent or service charges.

The interior of this beautifully presented property comprises a spacious living room and fitted kitchen on the ground floor. The first floor consists of 2 bedrooms and the family bathroom. The exterior boasts a private rear yard, perfect for enjoying the summer months

Located in the popular town of Darwen, the property is close to a range of amenities, including shops, supermarkets, restaurants and pubs. Excellent transport connections can be found from the M65, Darwen Train Station and many local buses.